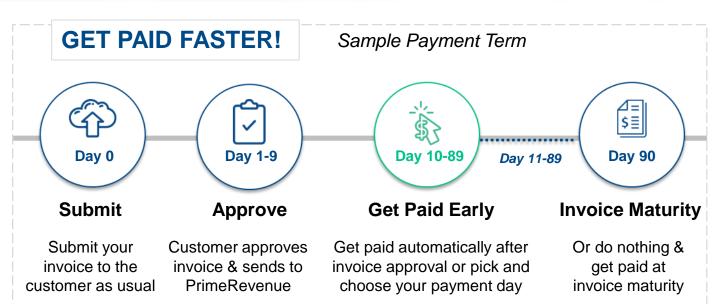

# TAKE CONTROL OF YOUR CASH CHOOSE WHEN YOU GET PAID

We are pleased to offer the **Supply Chain Finance Program**. This program gives you the opportunity to get paid early on your approved invoices and meet the cash flow requirements of your business.

### **PROGRAM BENEFITS**

| Improve Cash Flow    | Receive payment automatically or tell the system when you want to receive payment. Get paid as early as the next business day            |
|----------------------|------------------------------------------------------------------------------------------------------------------------------------------|
| Payment Without Debt | Early payment will not be treated as debt and is <b>a non-recourse sale of invoice</b>                                                   |
| Predictable Payments | Manage economic conditions with <b>greater</b><br><b>visibility on approved receivables</b> with<br>no additional IT investment required |