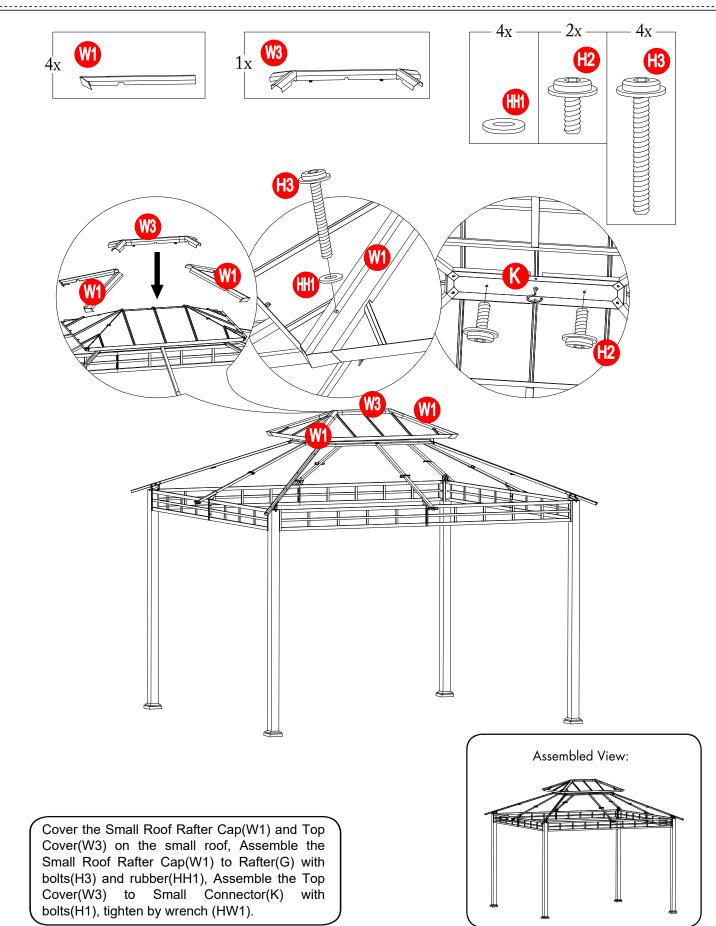

#### \_\_\_\_\_ **PARTS LIST** \_\_\_\_\_

.....

| Label | Part Number  | Description                         | Qty | Part Image                            |
|-------|--------------|-------------------------------------|-----|---------------------------------------|
| А     | P00020087901 | Post                                | 4   |                                       |
| В     | P00010056401 | Post Base                           | 4   |                                       |
| С     | P00610030101 | Base Cover                          | 4   |                                       |
| D1    | P00040168401 | Left Cross Beam<br>(Long Side)      | 2   |                                       |
| D2    | P00040168501 | Right Cross Beam<br>(Long Side)     | 2   |                                       |
| D3    | P00040167601 | Left Cross Beam<br>(Short Side)     | 2   |                                       |
| D4    | P00040167701 | Right Cross Beam<br>(Short Side)    | 2   |                                       |
| E     | P00050222201 | Middle Beam<br>Connector            | 4   | Jo                                    |
| F     | P00050214001 | Rafter Connector                    | 4   |                                       |
| G     | P00060295401 | Rafter                              | 4   |                                       |
| J     | P00060295501 | Middle Beam                         | 4   | · · · · · · · · · · · · · · · · · · · |
| К     | P00050222101 | Small Connector                     | 1   |                                       |
| L     | P00580015401 | Hook                                | 1   |                                       |
| M1    | P00060296001 | Big Roof Up Long<br>Panel Flashing  | 2   |                                       |
| M2    | P00060296101 | Big Roof Up Short<br>Panel Flashing | 2   |                                       |
| N1    | P00060296201 | Big Roof Long<br>Small Beam         | 4   |                                       |
| N2    | P00060296301 | Big Roof Short<br>Small Beam        | 4   |                                       |

| V2 | P00070142601 | Big Roof Left Roof<br>Panel         | 4 |     |
|----|--------------|-------------------------------------|---|-----|
| V3 | P00070142701 | Big Roof Right<br>Roof Panel        | 4 |     |
| V4 | P00070142801 | Big Roof Left<br>Middle Roof Panel  | 4 |     |
| V5 | P00070142901 | Big Roof Right<br>Middle Roof Panel | 4 |     |
| V6 | P00070143001 | Big Roof Left<br>Small Roof Panel   | 4 |     |
| V7 | P00070143101 | Big Roof Right<br>Small Roof Panel  | 4 |     |
| W1 | P00080051601 | Small Roof Rafter<br>Cap            | 4 |     |
| W2 | P00080050301 | Big Roof Rafter<br>Cap              | 4 |     |
| W3 | P00090022001 | Top Cover                           | 1 |     |
| х  | P00120031001 | Mosquito Netting                    | 1 |     |
| Y  | P00560056601 | Middle Beam<br>Decoration           | 4 | - 5 |