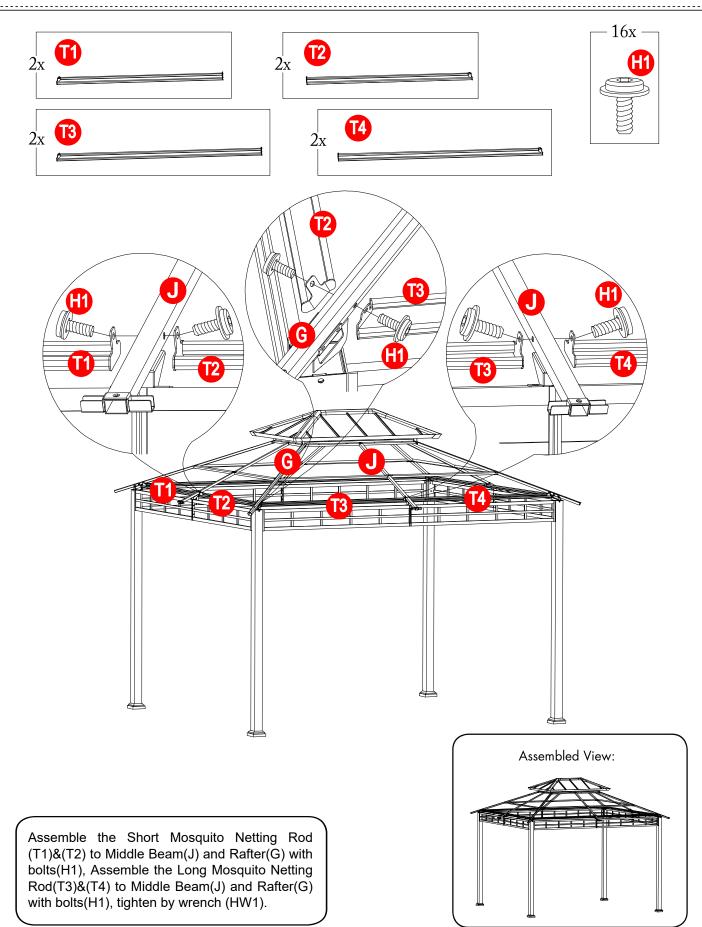

#### \_\_\_\_\_ **PARTS LIST** \_\_\_\_\_

.....

| Label | Part Number  | Description                         | Qty | Part Image                            |
|-------|--------------|-------------------------------------|-----|---------------------------------------|
| А     | P00020087901 | Post                                | 4   |                                       |
| В     | P00010056401 | Post Base                           | 4   |                                       |
| С     | P00610030101 | Base Cover                          | 4   |                                       |
| D1    | P00040168401 | Left Cross Beam<br>(Long Side)      | 2   |                                       |
| D2    | P00040168501 | Right Cross Beam<br>(Long Side)     | 2   |                                       |
| D3    | P00040167601 | Left Cross Beam<br>(Short Side)     | 2   |                                       |
| D4    | P00040167701 | Right Cross Beam<br>(Short Side)    | 2   |                                       |
| E     | P00050222201 | Middle Beam<br>Connector            | 4   | Jo                                    |
| F     | P00050214001 | Rafter Connector                    | 4   |                                       |
| G     | P00060295401 | Rafter                              | 4   |                                       |
| J     | P00060295501 | Middle Beam                         | 4   | · · · · · · · · · · · · · · · · · · · |
| К     | P00050222101 | Small Connector                     | 1   |                                       |
| L     | P00580015401 | Hook                                | 1   |                                       |
| M1    | P00060296001 | Big Roof Up Long<br>Panel Flashing  | 2   |                                       |
| M2    | P00060296101 | Big Roof Up Short<br>Panel Flashing | 2   |                                       |
| N1    | P00060296201 | Big Roof Long<br>Small Beam         | 4   |                                       |
| N2    | P00060296301 | Big Roof Short<br>Small Beam        | 4   |                                       |

| Р  | P00050214101 | Beam Connector 1                          | 8 |                                       |
|----|--------------|-------------------------------------------|---|---------------------------------------|
| Q  | P00050214201 | Beam Connector 2                          | 4 | 000                                   |
| R1 | P00060295601 | Big Roof Long<br>Panel Flashing 1         | 2 |                                       |
| R2 | P00060295701 | Big Roof Long<br>Panel Flashing 2         | 2 |                                       |
| R3 | P00060295801 | Big Roof Short<br>Panel Flashing 1        | 2 | · · · · · · · · · · · · · · · · · · · |
| R4 | P00060295901 | Big Roof Short<br>Panel Flashing 2        | 2 |                                       |
| S1 | P00060296401 | Small Roof Low<br>Long Panel<br>Flashing  | 2 | *                                     |
| S2 | P00060296501 | Small Roof Low<br>Short Panel<br>Flashing | 2 | <b>↓</b>                              |
| T1 | P00570041601 | Left Short<br>Mosquito Netting<br>Rod     | 2 | ¢                                     |
| T2 | P00570041701 | Right Short<br>Mosquito Netting<br>Rod    | 2 |                                       |
| Т3 | P00570041801 | Left Long<br>Mosquito Netting<br>Rod      | 2 |                                       |
| T4 | P00570041901 | Right Long<br>Mosquito Netting<br>Rod     | 2 | <u>_</u>                              |
| U1 | P00070142301 | Small Roof Long<br>Side Roof Panel        | 2 |                                       |
| U2 | P00070142401 | Small Roof Short<br>Side Roof Panel       | 2 |                                       |
| V1 | P00070142501 | Big Roof Middle<br>Roof Panel             | 2 |                                       |