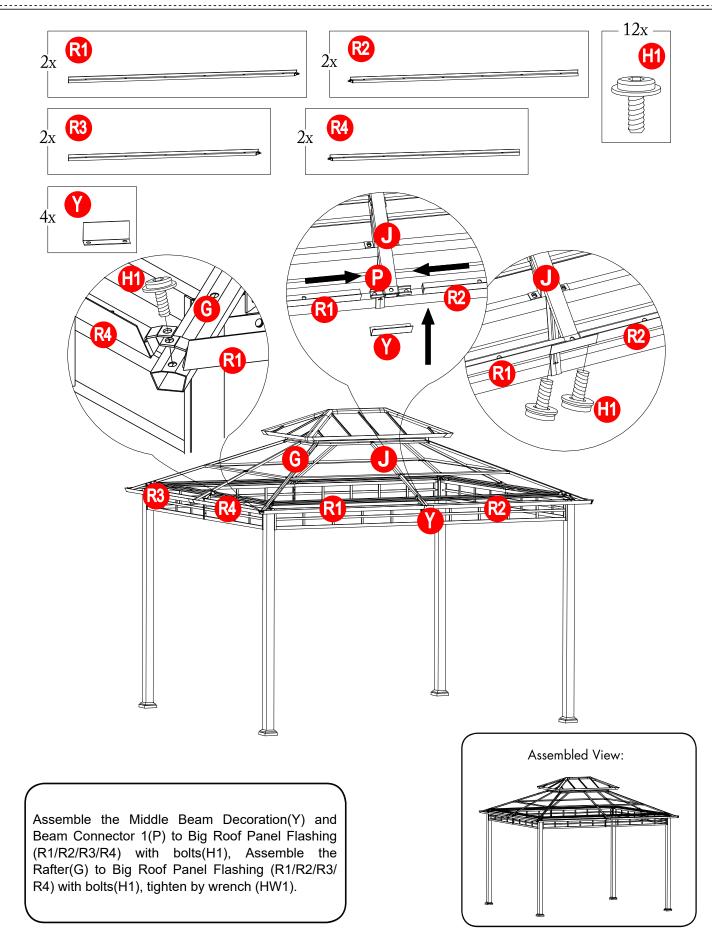

#### How many people needed for the installation

\_\_\_\_\_

\_\_\_\_\_

---

. . . . . . . . . . . . . . . . . . .

----

-----

Assemble the Middle Beam Connector(E) and Beam Connector 1(P) to Middle Beam(J) with bolts(H1), tighten by wrench (HW1).