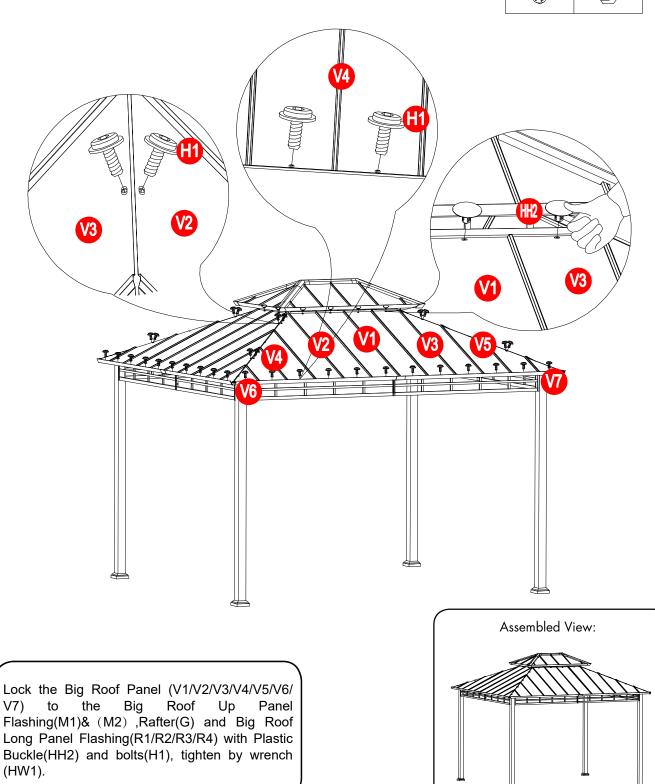

------

-----

-----

-----

As shown in the picture, spread the Big Roof Panel (V1/V2/V3/V4/V5/V6/V7) on the long side of big roof, spread the Big Roof Panel (V2/V3/V4/V5/V6/V7) on the short side of big roof.