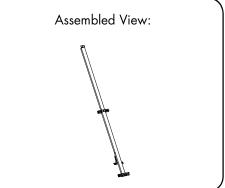

#### \_\_\_\_\_ **PARTS LIST** \_\_\_\_\_

.....

| Label | Part Number  | Description                         | Qty | Part Image                            |
|-------|--------------|-------------------------------------|-----|---------------------------------------|
| А     | P00020087901 | Post                                | 4   |                                       |
| В     | P00010056401 | Post Base                           | 4   |                                       |
| С     | P00610030101 | Base Cover                          | 4   |                                       |
| D1    | P00040168401 | Left Cross Beam<br>(Long Side)      | 2   |                                       |
| D2    | P00040168501 | Right Cross Beam<br>(Long Side)     | 2   |                                       |
| D3    | P00040167601 | Left Cross Beam<br>(Short Side)     | 2   |                                       |
| D4    | P00040167701 | Right Cross Beam<br>(Short Side)    | 2   |                                       |
| E     | P00050222201 | Middle Beam<br>Connector            | 4   | Jo                                    |
| F     | P00050214001 | Rafter Connector                    | 4   |                                       |
| G     | P00060295401 | Rafter                              | 4   |                                       |
| J     | P00060295501 | Middle Beam                         | 4   | · · · · · · · · · · · · · · · · · · · |
| К     | P00050222101 | Small Connector                     | 1   |                                       |
| L     | P00580015401 | Hook                                | 1   |                                       |
| M1    | P00060296001 | Big Roof Up Long<br>Panel Flashing  | 2   |                                       |
| M2    | P00060296101 | Big Roof Up Short<br>Panel Flashing | 2   |                                       |
| N1    | P00060296201 | Big Roof Long<br>Small Beam         | 4   |                                       |
| N2    | P00060296301 | Big Roof Short<br>Small Beam        | 4   |                                       |

| Р  | P00050214101 | Beam Connector 1                          | 8 |                                       |
|----|--------------|-------------------------------------------|---|---------------------------------------|
| Q  | P00050214201 | Beam Connector 2                          | 4 | 000                                   |
| R1 | P00060295601 | Big Roof Long<br>Panel Flashing 1         | 2 |                                       |
| R2 | P00060295701 | Big Roof Long<br>Panel Flashing 2         | 2 |                                       |
| R3 | P00060295801 | Big Roof Short<br>Panel Flashing 1        | 2 | · · · · · · · · · · · · · · · · · · · |
| R4 | P00060295901 | Big Roof Short<br>Panel Flashing 2        | 2 |                                       |
| S1 | P00060296401 | Small Roof Low<br>Long Panel<br>Flashing  | 2 | *                                     |
| S2 | P00060296501 | Small Roof Low<br>Short Panel<br>Flashing | 2 | <b>↓</b>                              |
| T1 | P00570041601 | Left Short<br>Mosquito Netting<br>Rod     | 2 | ¢                                     |
| T2 | P00570041701 | Right Short<br>Mosquito Netting<br>Rod    | 2 |                                       |
| Т3 | P00570041801 | Left Long<br>Mosquito Netting<br>Rod      | 2 |                                       |
| T4 | P00570041901 | Right Long<br>Mosquito Netting<br>Rod     | 2 | <u>_</u>                              |
| U1 | P00070142301 | Small Roof Long<br>Side Roof Panel        | 2 |                                       |
| U2 | P00070142401 | Small Roof Short<br>Side Roof Panel       | 2 |                                       |
| V1 | P00070142501 | Big Roof Middle<br>Roof Panel             | 2 |                                       |