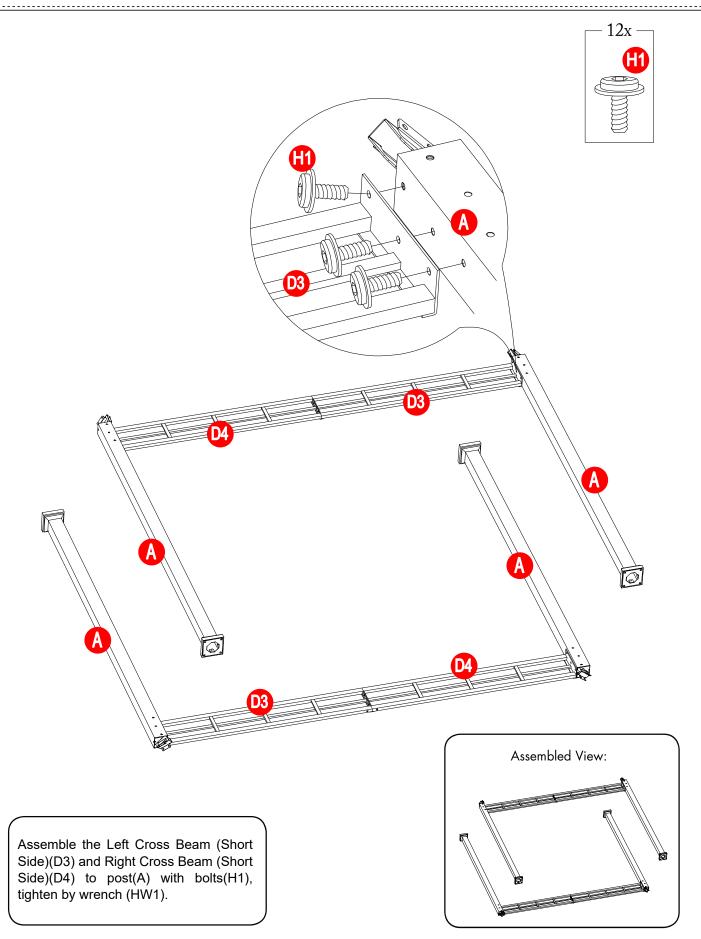

#### \_\_\_\_\_ **PARTS LIST** \_\_\_\_\_

.....

| Label | Part Number  | Description                         | Qty | Part Image                            |
|-------|--------------|-------------------------------------|-----|---------------------------------------|
| А     | P00020087901 | Post                                | 4   |                                       |
| В     | P00010056401 | Post Base                           | 4   |                                       |
| С     | P00610030101 | Base Cover                          | 4   |                                       |
| D1    | P00040168401 | Left Cross Beam<br>(Long Side)      | 2   |                                       |
| D2    | P00040168501 | Right Cross Beam<br>(Long Side)     | 2   |                                       |
| D3    | P00040167601 | Left Cross Beam<br>(Short Side)     | 2   |                                       |
| D4    | P00040167701 | Right Cross Beam<br>(Short Side)    | 2   |                                       |
| E     | P00050222201 | Middle Beam<br>Connector            | 4   | Jo                                    |
| F     | P00050214001 | Rafter Connector                    | 4   |                                       |
| G     | P00060295401 | Rafter                              | 4   |                                       |
| J     | P00060295501 | Middle Beam                         | 4   | · · · · · · · · · · · · · · · · · · · |
| К     | P00050222101 | Small Connector                     | 1   |                                       |
| L     | P00580015401 | Hook                                | 1   |                                       |
| M1    | P00060296001 | Big Roof Up Long<br>Panel Flashing  | 2   |                                       |
| M2    | P00060296101 | Big Roof Up Short<br>Panel Flashing | 2   |                                       |
| N1    | P00060296201 | Big Roof Long<br>Small Beam         | 4   |                                       |
| N2    | P00060296301 | Big Roof Short<br>Small Beam        | 4   |                                       |