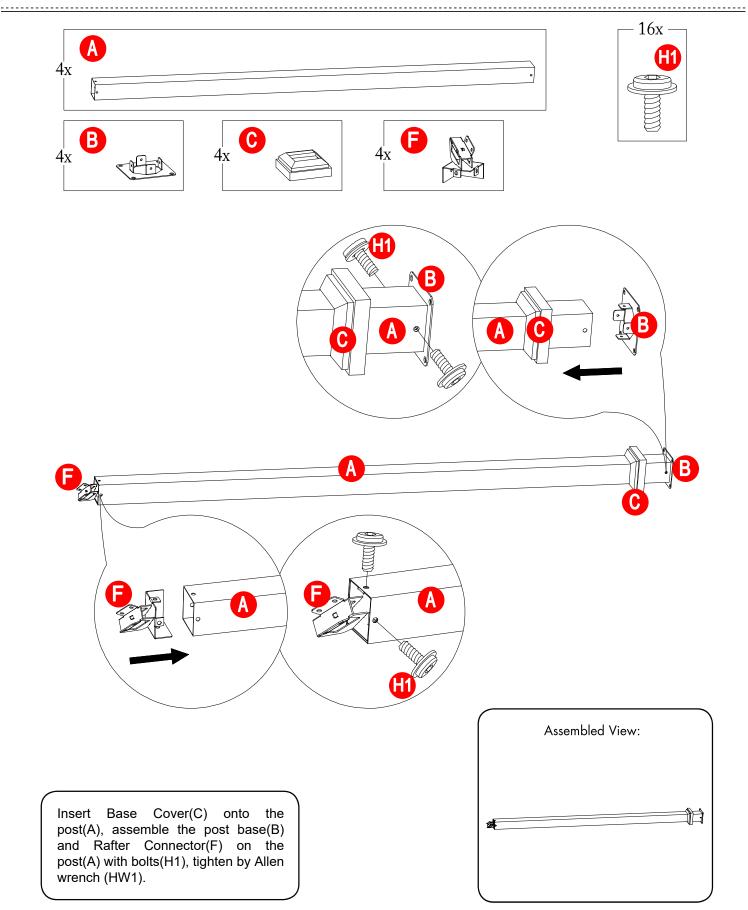

#### \_\_\_\_\_ **PARTS LIST** \_\_\_\_\_

.....

| Label | Part Number  | Description                         | Qty | Part Image                            |
|-------|--------------|-------------------------------------|-----|---------------------------------------|
| А     | P00020087901 | Post                                | 4   |                                       |
| В     | P00010056401 | Post Base                           | 4   |                                       |
| С     | P00610030101 | Base Cover                          | 4   |                                       |
| D1    | P00040168401 | Left Cross Beam<br>(Long Side)      | 2   |                                       |
| D2    | P00040168501 | Right Cross Beam<br>(Long Side)     | 2   |                                       |
| D3    | P00040167601 | Left Cross Beam<br>(Short Side)     | 2   |                                       |
| D4    | P00040167701 | Right Cross Beam<br>(Short Side)    | 2   |                                       |
| E     | P00050222201 | Middle Beam<br>Connector            | 4   | Jo                                    |
| F     | P00050214001 | Rafter Connector                    | 4   |                                       |
| G     | P00060295401 | Rafter                              | 4   |                                       |
| J     | P00060295501 | Middle Beam                         | 4   | · · · · · · · · · · · · · · · · · · · |
| К     | P00050222101 | Small Connector                     | 1   |                                       |
| L     | P00580015401 | Hook                                | 1   |                                       |
| M1    | P00060296001 | Big Roof Up Long<br>Panel Flashing  | 2   |                                       |
| M2    | P00060296101 | Big Roof Up Short<br>Panel Flashing | 2   |                                       |
| N1    | P00060296201 | Big Roof Long<br>Small Beam         | 4   |                                       |
| N2    | P00060296301 | Big Roof Short<br>Small Beam        | 4   |                                       |