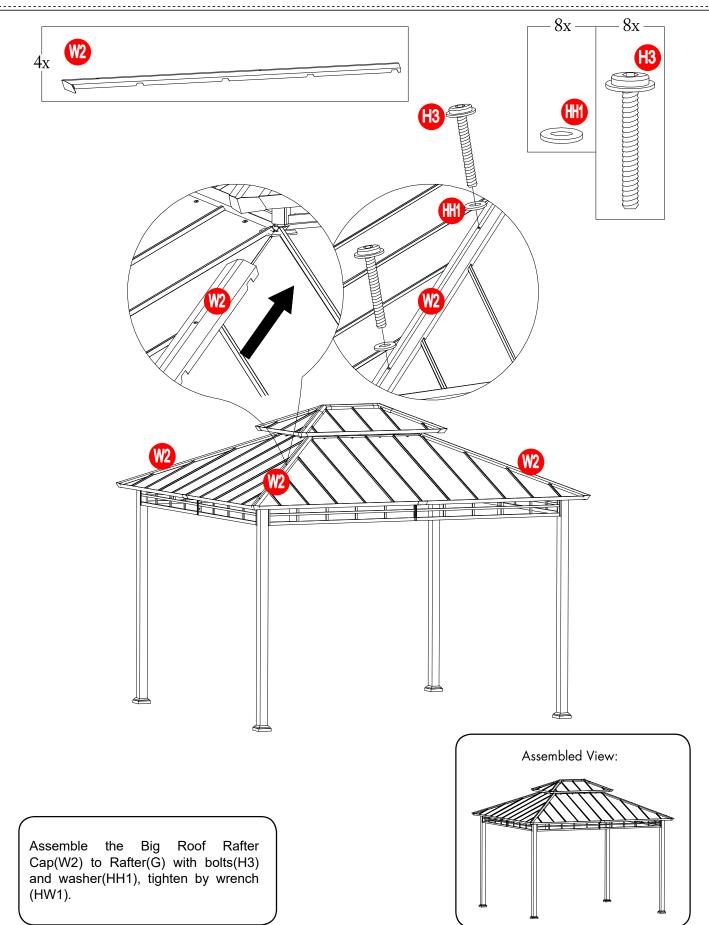

#### \_\_\_\_\_ **PARTS LIST** \_\_\_\_\_

.....

| Label | Part Number  | Description                         | Qty | Part Image                            |
|-------|--------------|-------------------------------------|-----|---------------------------------------|
| А     | P00020087901 | Post                                | 4   |                                       |
| В     | P00010056401 | Post Base                           | 4   |                                       |
| С     | P00610030101 | Base Cover                          | 4   |                                       |
| D1    | P00040168401 | Left Cross Beam<br>(Long Side)      | 2   |                                       |
| D2    | P00040168501 | Right Cross Beam<br>(Long Side)     | 2   |                                       |
| D3    | P00040167601 | Left Cross Beam<br>(Short Side)     | 2   |                                       |
| D4    | P00040167701 | Right Cross Beam<br>(Short Side)    | 2   |                                       |
| E     | P00050222201 | Middle Beam<br>Connector            | 4   | Jo                                    |
| F     | P00050214001 | Rafter Connector                    | 4   |                                       |
| G     | P00060295401 | Rafter                              | 4   |                                       |
| J     | P00060295501 | Middle Beam                         | 4   | · · · · · · · · · · · · · · · · · · · |
| К     | P00050222101 | Small Connector                     | 1   |                                       |
| L     | P00580015401 | Hook                                | 1   |                                       |
| M1    | P00060296001 | Big Roof Up Long<br>Panel Flashing  | 2   |                                       |
| M2    | P00060296101 | Big Roof Up Short<br>Panel Flashing | 2   |                                       |
| N1    | P00060296201 | Big Roof Long<br>Small Beam         | 4   |                                       |
| N2    | P00060296301 | Big Roof Short<br>Small Beam        | 4   |                                       |

| V2 | P00070142601 | Big Roof Left Roof<br>Panel         | 4 |     |
|----|--------------|-------------------------------------|---|-----|
| V3 | P00070142701 | Big Roof Right<br>Roof Panel        | 4 |     |
| V4 | P00070142801 | Big Roof Left<br>Middle Roof Panel  | 4 |     |
| V5 | P00070142901 | Big Roof Right<br>Middle Roof Panel | 4 |     |
| V6 | P00070143001 | Big Roof Left<br>Small Roof Panel   | 4 |     |
| V7 | P00070143101 | Big Roof Right<br>Small Roof Panel  | 4 |     |
| W1 | P00080051601 | Small Roof Rafter<br>Cap            | 4 |     |
| W2 | P00080050301 | Big Roof Rafter<br>Cap              | 4 |     |
| W3 | P00090022001 | Top Cover                           | 1 |     |
| х  | P00120031001 | Mosquito Netting                    | 1 |     |
| Y  | P00560056601 | Middle Beam<br>Decoration           | 4 | - 5 |