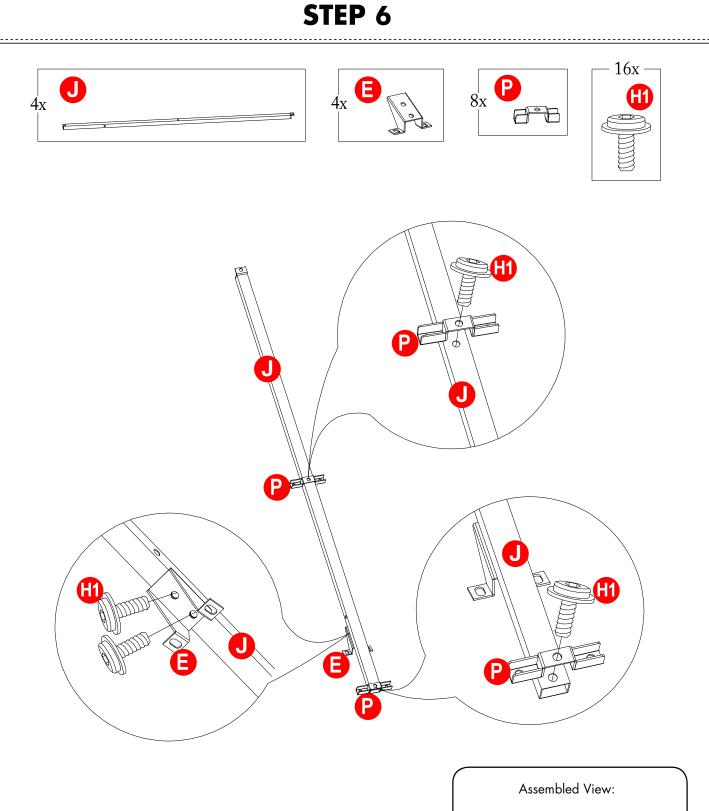

#### How many people needed for the installation

\_\_\_\_\_

\_\_\_\_\_

---

. . . . . . . . . . . . . . . . . . .

----

-----

Assemble the Middle Beam Connector(E) and Beam Connector 1(P) to Middle Beam(J) with bolts(H1), tighten by wrench (HW1).