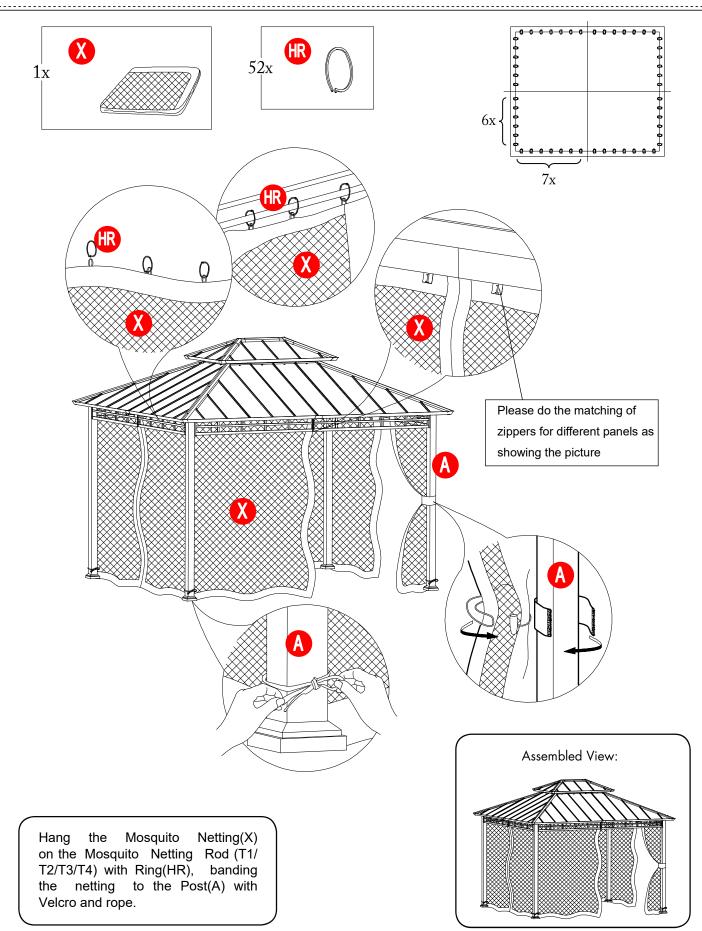

| V2 | P00070142601 | Big Roof Left Roof<br>Panel         | 4 |     |
|----|--------------|-------------------------------------|---|-----|
| V3 | P00070142701 | Big Roof Right<br>Roof Panel        | 4 |     |
| V4 | P00070142801 | Big Roof Left<br>Middle Roof Panel  | 4 |     |
| V5 | P00070142901 | Big Roof Right<br>Middle Roof Panel | 4 |     |
| V6 | P00070143001 | Big Roof Left<br>Small Roof Panel   | 4 |     |
| V7 | P00070143101 | Big Roof Right<br>Small Roof Panel  | 4 |     |
| W1 | P00080051601 | Small Roof Rafter<br>Cap            | 4 |     |
| W2 | P00080050301 | Big Roof Rafter<br>Cap              | 4 |     |
| W3 | P00090022001 | Top Cover                           | 1 |     |
| х  | P00120031001 | Mosquito Netting                    | 1 |     |
| Y  | P00560056601 | Middle Beam<br>Decoration           | 4 | - 5 |

# HARDWARE LIST

\_\_\_\_\_

| Label | Part Number | Description         | Qty | Add | Part Image |
|-------|-------------|---------------------|-----|-----|------------|
| H1    | H100010090  | Bolt M6*15          | 228 | 12  |            |
| H2    | H100010050  | Bolt M6*20          | 10  | 1   |            |
| Н3    | H100010101  | Bolt M6*45          | 12  | 1   |            |
| H4    | H050030001  | Flat washer<br>M6   | 8   | 1   |            |
| H5    | H040010004  | Nut M6              | 8   | 1   |            |
| HH1   | H050050018  | M6 Rubber<br>Washer | 12  | 1   |            |
| HH2   | H990010031  | Plastic<br>Buckle   | 12  | 1   |            |
| HR    | H990050001  | Ring                | 52  | 3   |            |
| HS    | H070010003  | Stake Ф8*180        | 8   | 0   |            |
| HW1   | H090030002  | Allen Wrench<br>M6  | 2   | 0   |            |
| HW2   | H090010017  | Wrench M6           | 1   | 0   |            |