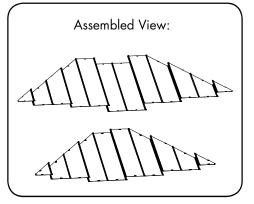

------

-----

-----

-----

As shown in the picture, spread the Big Roof Panel (V1/V2/V3/V4/V5/V6/V7) on the long side of big roof, spread the Big Roof Panel (V2/V3/V4/V5/V6/V7) on the short side of big roof.