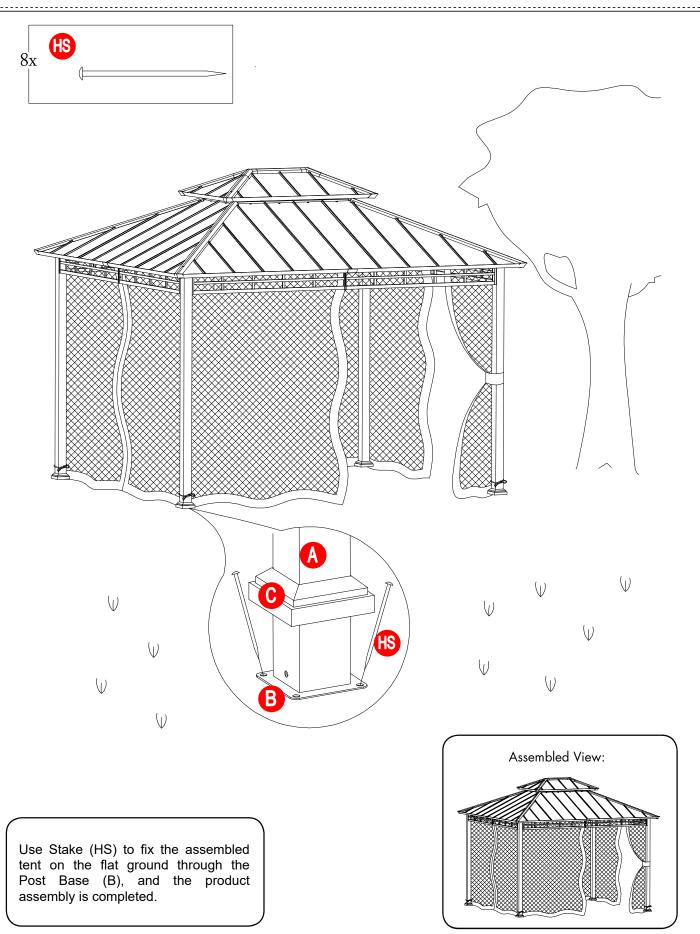

# HARDWARE LIST

\_\_\_\_\_

| Label | Part Number | Description         | Qty | Add | Part Image |
|-------|-------------|---------------------|-----|-----|------------|
| H1    | H100010090  | Bolt M6*15          | 228 | 12  |            |
| H2    | H100010050  | Bolt M6*20          | 10  | 1   |            |
| Н3    | H100010101  | Bolt M6*45          | 12  | 1   |            |
| H4    | H050030001  | Flat washer<br>M6   | 8   | 1   |            |
| H5    | H040010004  | Nut M6              | 8   | 1   |            |
| HH1   | H050050018  | M6 Rubber<br>Washer | 12  | 1   |            |
| HH2   | H990010031  | Plastic<br>Buckle   | 12  | 1   |            |
| HR    | H990050001  | Ring                | 52  | 3   |            |
| HS    | H070010003  | Stake Ф8*180        | 8   | 0   |            |
| HW1   | H090030002  | Allen Wrench<br>M6  | 2   | 0   |            |
| HW2   | H090010017  | Wrench M6           | 1   | 0   |            |