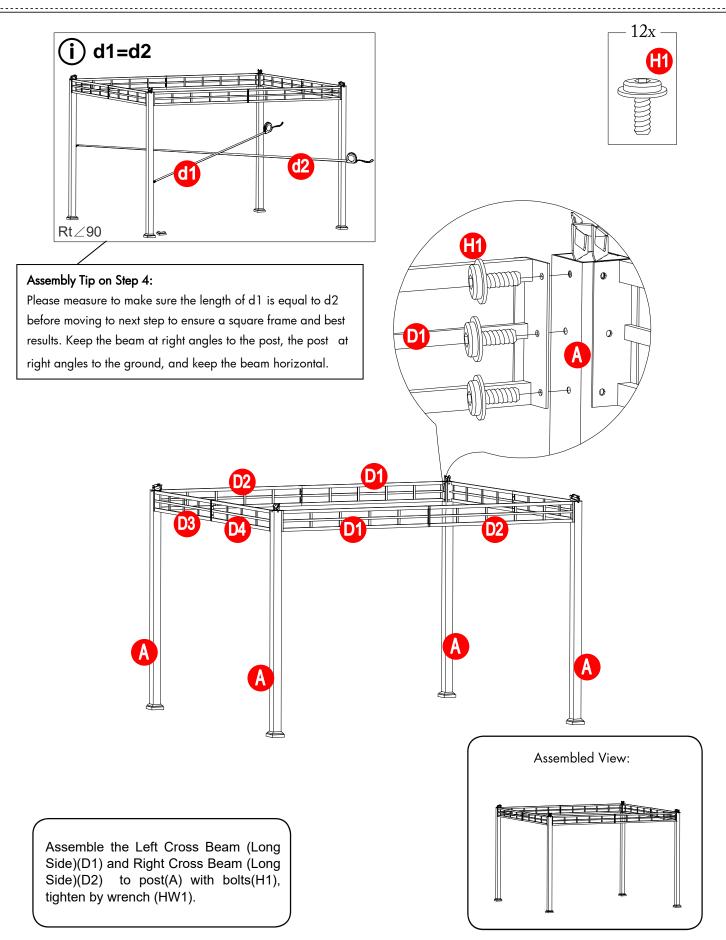

#### \_\_\_\_\_ **PARTS LIST** \_\_\_\_\_

.....

| Label | Part Number  | Description                         | Qty | Part Image                            |
|-------|--------------|-------------------------------------|-----|---------------------------------------|
| А     | P00020087901 | Post                                | 4   |                                       |
| В     | P00010056401 | Post Base                           | 4   |                                       |
| С     | P00610030101 | Base Cover                          | 4   |                                       |
| D1    | P00040168401 | Left Cross Beam<br>(Long Side)      | 2   |                                       |
| D2    | P00040168501 | Right Cross Beam<br>(Long Side)     | 2   |                                       |
| D3    | P00040167601 | Left Cross Beam<br>(Short Side)     | 2   |                                       |
| D4    | P00040167701 | Right Cross Beam<br>(Short Side)    | 2   |                                       |
| E     | P00050222201 | Middle Beam<br>Connector            | 4   | Jo                                    |
| F     | P00050214001 | Rafter Connector                    | 4   |                                       |
| G     | P00060295401 | Rafter                              | 4   |                                       |
| J     | P00060295501 | Middle Beam                         | 4   | · · · · · · · · · · · · · · · · · · · |
| К     | P00050222101 | Small Connector                     | 1   |                                       |
| L     | P00580015401 | Hook                                | 1   |                                       |
| M1    | P00060296001 | Big Roof Up Long<br>Panel Flashing  | 2   |                                       |
| M2    | P00060296101 | Big Roof Up Short<br>Panel Flashing | 2   |                                       |
| N1    | P00060296201 | Big Roof Long<br>Small Beam         | 4   |                                       |
| N2    | P00060296301 | Big Roof Short<br>Small Beam        | 4   |                                       |