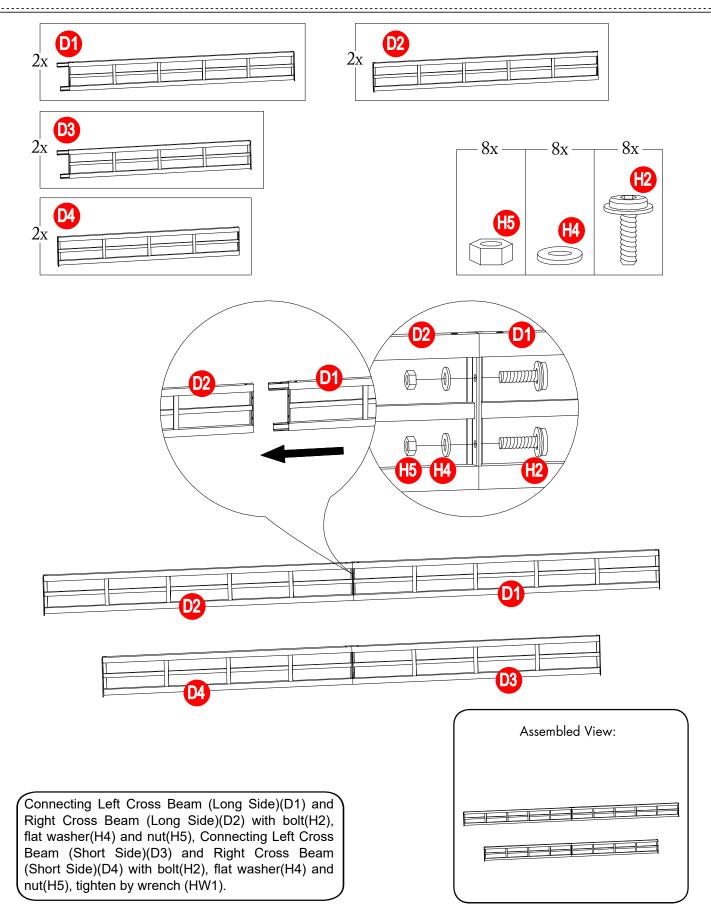

#### \_\_\_\_\_ **PARTS LIST** \_\_\_\_\_

.....

| Label | Part Number  | Description                         | Qty | Part Image                            |
|-------|--------------|-------------------------------------|-----|---------------------------------------|
| А     | P00020087901 | Post                                | 4   |                                       |
| В     | P00010056401 | Post Base                           | 4   |                                       |
| С     | P00610030101 | Base Cover                          | 4   |                                       |
| D1    | P00040168401 | Left Cross Beam<br>(Long Side)      | 2   |                                       |
| D2    | P00040168501 | Right Cross Beam<br>(Long Side)     | 2   |                                       |
| D3    | P00040167601 | Left Cross Beam<br>(Short Side)     | 2   |                                       |
| D4    | P00040167701 | Right Cross Beam<br>(Short Side)    | 2   |                                       |
| E     | P00050222201 | Middle Beam<br>Connector            | 4   | Jo                                    |
| F     | P00050214001 | Rafter Connector                    | 4   |                                       |
| G     | P00060295401 | Rafter                              | 4   |                                       |
| J     | P00060295501 | Middle Beam                         | 4   | · · · · · · · · · · · · · · · · · · · |
| К     | P00050222101 | Small Connector                     | 1   |                                       |
| L     | P00580015401 | Hook                                | 1   |                                       |
| M1    | P00060296001 | Big Roof Up Long<br>Panel Flashing  | 2   |                                       |
| M2    | P00060296101 | Big Roof Up Short<br>Panel Flashing | 2   |                                       |
| N1    | P00060296201 | Big Roof Long<br>Small Beam         | 4   |                                       |
| N2    | P00060296301 | Big Roof Short<br>Small Beam        | 4   |                                       |