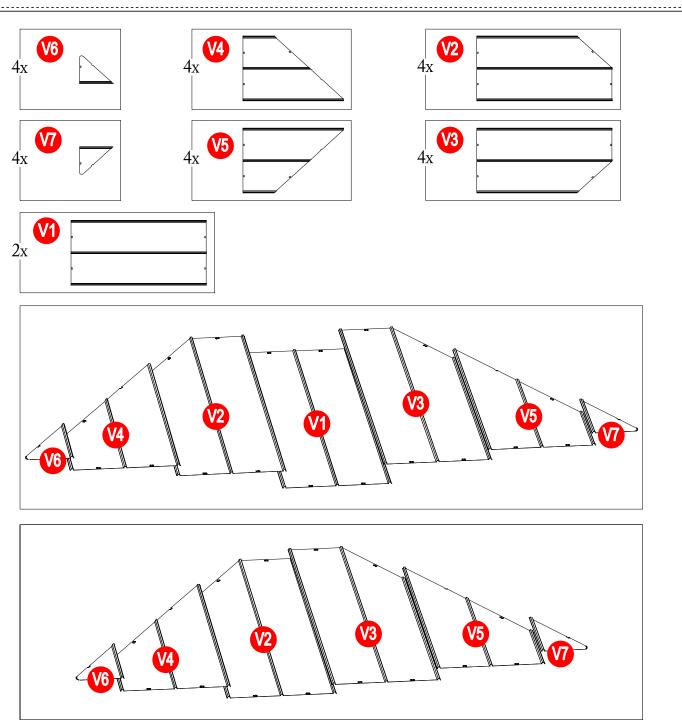

------

-----

-----

-----

As shown in the picture, spread the Big Roof Panel (V1/V2/V3/V4/V5/V6/V7) on the long side of big roof, spread the Big Roof Panel (V2/V3/V4/V5/V6/V7) on the short side of big roof.