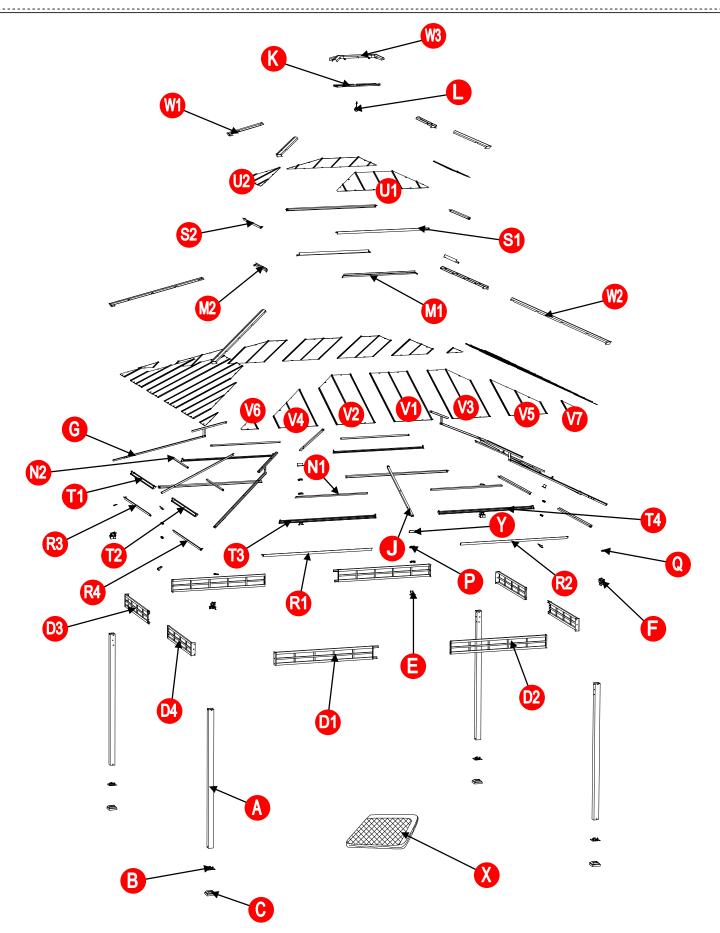

#### **EXPLODED DRAWING**

#### \_\_\_\_\_ **PARTS LIST** \_\_\_\_\_

.....

| Label | Part Number  | Description                         | Qty | Part Image                            |
|-------|--------------|-------------------------------------|-----|---------------------------------------|
| А     | P00020087901 | Post                                | 4   |                                       |
| В     | P00010056401 | Post Base                           | 4   |                                       |
| С     | P00610030101 | Base Cover                          | 4   |                                       |
| D1    | P00040168401 | Left Cross Beam<br>(Long Side)      | 2   |                                       |
| D2    | P00040168501 | Right Cross Beam<br>(Long Side)     | 2   |                                       |
| D3    | P00040167601 | Left Cross Beam<br>(Short Side)     | 2   |                                       |
| D4    | P00040167701 | Right Cross Beam<br>(Short Side)    | 2   |                                       |
| E     | P00050222201 | Middle Beam<br>Connector            | 4   | Jo                                    |
| F     | P00050214001 | Rafter Connector                    | 4   |                                       |
| G     | P00060295401 | Rafter                              | 4   |                                       |
| J     | P00060295501 | Middle Beam                         | 4   | · · · · · · · · · · · · · · · · · · · |
| К     | P00050222101 | Small Connector                     | 1   |                                       |
| L     | P00580015401 | Hook                                | 1   |                                       |
| M1    | P00060296001 | Big Roof Up Long<br>Panel Flashing  | 2   |                                       |
| M2    | P00060296101 | Big Roof Up Short<br>Panel Flashing | 2   |                                       |
| N1    | P00060296201 | Big Roof Long<br>Small Beam         | 4   |                                       |
| N2    | P00060296301 | Big Roof Short<br>Small Beam        | 4   |                                       |

| Р  | P00050214101 | Beam Connector 1                          | 8 |                                       |
|----|--------------|-------------------------------------------|---|---------------------------------------|
| Q  | P00050214201 | Beam Connector 2                          | 4 | 000                                   |
| R1 | P00060295601 | Big Roof Long<br>Panel Flashing 1         | 2 |                                       |
| R2 | P00060295701 | Big Roof Long<br>Panel Flashing 2         | 2 |                                       |
| R3 | P00060295801 | Big Roof Short<br>Panel Flashing 1        | 2 | · · · · · · · · · · · · · · · · · · · |
| R4 | P00060295901 | Big Roof Short<br>Panel Flashing 2        | 2 |                                       |
| S1 | P00060296401 | Small Roof Low<br>Long Panel<br>Flashing  | 2 | *                                     |
| S2 | P00060296501 | Small Roof Low<br>Short Panel<br>Flashing | 2 | <b>↓</b>                              |
| T1 | P00570041601 | Left Short<br>Mosquito Netting<br>Rod     | 2 | ¢                                     |
| T2 | P00570041701 | Right Short<br>Mosquito Netting<br>Rod    | 2 |                                       |
| Т3 | P00570041801 | Left Long<br>Mosquito Netting<br>Rod      | 2 |                                       |
| T4 | P00570041901 | Right Long<br>Mosquito Netting<br>Rod     | 2 | <u>_</u>                              |
| U1 | P00070142301 | Small Roof Long<br>Side Roof Panel        | 2 |                                       |
| U2 | P00070142401 | Small Roof Short<br>Side Roof Panel       | 2 |                                       |
| V1 | P00070142501 | Big Roof Middle<br>Roof Panel             | 2 |                                       |

| V2 | P00070142601 | Big Roof Left Roof<br>Panel         | 4 |     |
|----|--------------|-------------------------------------|---|-----|
| V3 | P00070142701 | Big Roof Right<br>Roof Panel        | 4 |     |
| V4 | P00070142801 | Big Roof Left<br>Middle Roof Panel  | 4 |     |
| V5 | P00070142901 | Big Roof Right<br>Middle Roof Panel | 4 |     |
| V6 | P00070143001 | Big Roof Left<br>Small Roof Panel   | 4 |     |
| V7 | P00070143101 | Big Roof Right<br>Small Roof Panel  | 4 |     |
| W1 | P00080051601 | Small Roof Rafter<br>Cap            | 4 |     |
| W2 | P00080050301 | Big Roof Rafter<br>Cap              | 4 |     |
| W3 | P00090022001 | Top Cover                           | 1 |     |
| х  | P00120031001 | Mosquito Netting                    | 1 |     |
| Y  | P00560056601 | Middle Beam<br>Decoration           | 4 | - 5 |