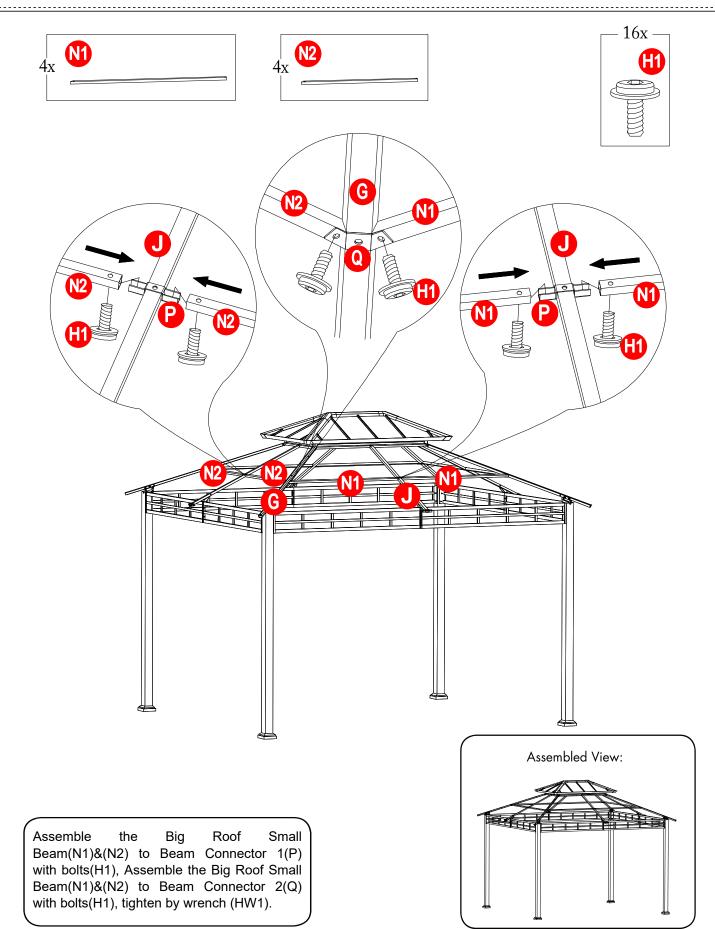

#### \_\_\_\_\_ **PARTS LIST** \_\_\_\_\_

.....

| Label | Part Number  | Description                         | Qty | Part Image                            |
|-------|--------------|-------------------------------------|-----|---------------------------------------|
| А     | P00020087901 | Post                                | 4   |                                       |
| В     | P00010056401 | Post Base                           | 4   |                                       |
| С     | P00610030101 | Base Cover                          | 4   |                                       |
| D1    | P00040168401 | Left Cross Beam<br>(Long Side)      | 2   |                                       |
| D2    | P00040168501 | Right Cross Beam<br>(Long Side)     | 2   |                                       |
| D3    | P00040167601 | Left Cross Beam<br>(Short Side)     | 2   |                                       |
| D4    | P00040167701 | Right Cross Beam<br>(Short Side)    | 2   |                                       |
| E     | P00050222201 | Middle Beam<br>Connector            | 4   | Jo                                    |
| F     | P00050214001 | Rafter Connector                    | 4   |                                       |
| G     | P00060295401 | Rafter                              | 4   |                                       |
| J     | P00060295501 | Middle Beam                         | 4   | · · · · · · · · · · · · · · · · · · · |
| К     | P00050222101 | Small Connector                     | 1   |                                       |
| L     | P00580015401 | Hook                                | 1   |                                       |
| M1    | P00060296001 | Big Roof Up Long<br>Panel Flashing  | 2   |                                       |
| M2    | P00060296101 | Big Roof Up Short<br>Panel Flashing | 2   |                                       |
| N1    | P00060296201 | Big Roof Long<br>Small Beam         | 4   |                                       |
| N2    | P00060296301 | Big Roof Short<br>Small Beam        | 4   |                                       |

| Р  | P00050214101 | Beam Connector 1                          | 8 |                                       |
|----|--------------|-------------------------------------------|---|---------------------------------------|
| Q  | P00050214201 | Beam Connector 2                          | 4 | 000                                   |
| R1 | P00060295601 | Big Roof Long<br>Panel Flashing 1         | 2 |                                       |
| R2 | P00060295701 | Big Roof Long<br>Panel Flashing 2         | 2 |                                       |
| R3 | P00060295801 | Big Roof Short<br>Panel Flashing 1        | 2 | · · · · · · · · · · · · · · · · · · · |
| R4 | P00060295901 | Big Roof Short<br>Panel Flashing 2        | 2 |                                       |
| S1 | P00060296401 | Small Roof Low<br>Long Panel<br>Flashing  | 2 | *                                     |
| S2 | P00060296501 | Small Roof Low<br>Short Panel<br>Flashing | 2 | <b>↓</b>                              |
| T1 | P00570041601 | Left Short<br>Mosquito Netting<br>Rod     | 2 | ¢                                     |
| T2 | P00570041701 | Right Short<br>Mosquito Netting<br>Rod    | 2 |                                       |
| Т3 | P00570041801 | Left Long<br>Mosquito Netting<br>Rod      | 2 |                                       |
| T4 | P00570041901 | Right Long<br>Mosquito Netting<br>Rod     | 2 | <u>_</u>                              |
| U1 | P00070142301 | Small Roof Long<br>Side Roof Panel        | 2 |                                       |
| U2 | P00070142401 | Small Roof Short<br>Side Roof Panel       | 2 |                                       |
| V1 | P00070142501 | Big Roof Middle<br>Roof Panel             | 2 |                                       |

#### How many people needed for the installation

\_\_\_\_\_

\_\_\_\_\_

---

. . . . . . . . . . . . . . . . . . .

----

-----

Assemble the Middle Beam Connector(E) and Beam Connector 1(P) to Middle Beam(J) with bolts(H1), tighten by wrench (HW1).