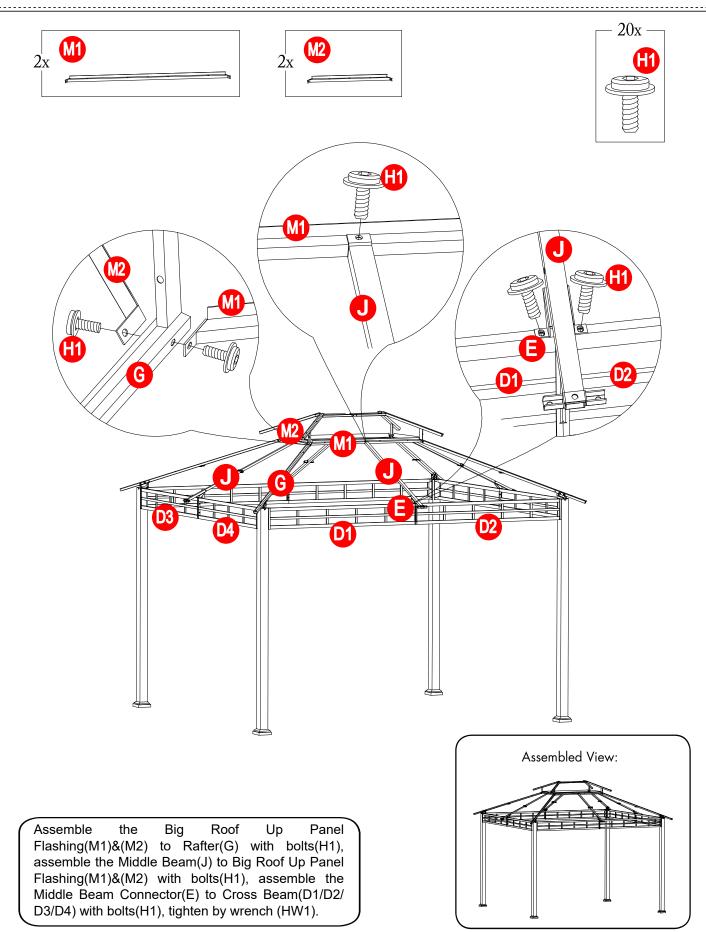

#### \_\_\_\_\_ **PARTS LIST** \_\_\_\_\_

.....

| Label | Part Number  | Description                         | Qty | Part Image                            |
|-------|--------------|-------------------------------------|-----|---------------------------------------|
| А     | P00020087901 | Post                                | 4   |                                       |
| В     | P00010056401 | Post Base                           | 4   |                                       |
| С     | P00610030101 | Base Cover                          | 4   |                                       |
| D1    | P00040168401 | Left Cross Beam<br>(Long Side)      | 2   |                                       |
| D2    | P00040168501 | Right Cross Beam<br>(Long Side)     | 2   |                                       |
| D3    | P00040167601 | Left Cross Beam<br>(Short Side)     | 2   |                                       |
| D4    | P00040167701 | Right Cross Beam<br>(Short Side)    | 2   |                                       |
| E     | P00050222201 | Middle Beam<br>Connector            | 4   | Jo                                    |
| F     | P00050214001 | Rafter Connector                    | 4   |                                       |
| G     | P00060295401 | Rafter                              | 4   |                                       |
| J     | P00060295501 | Middle Beam                         | 4   | · · · · · · · · · · · · · · · · · · · |
| К     | P00050222101 | Small Connector                     | 1   |                                       |
| L     | P00580015401 | Hook                                | 1   |                                       |
| M1    | P00060296001 | Big Roof Up Long<br>Panel Flashing  | 2   |                                       |
| M2    | P00060296101 | Big Roof Up Short<br>Panel Flashing | 2   |                                       |
| N1    | P00060296201 | Big Roof Long<br>Small Beam         | 4   |                                       |
| N2    | P00060296301 | Big Roof Short<br>Small Beam        | 4   |                                       |

| Р  | P00050214101 | Beam Connector 1                          | 8 |                                       |
|----|--------------|-------------------------------------------|---|---------------------------------------|
| Q  | P00050214201 | Beam Connector 2                          | 4 | 000                                   |
| R1 | P00060295601 | Big Roof Long<br>Panel Flashing 1         | 2 |                                       |
| R2 | P00060295701 | Big Roof Long<br>Panel Flashing 2         | 2 |                                       |
| R3 | P00060295801 | Big Roof Short<br>Panel Flashing 1        | 2 | · · · · · · · · · · · · · · · · · · · |
| R4 | P00060295901 | Big Roof Short<br>Panel Flashing 2        | 2 |                                       |
| S1 | P00060296401 | Small Roof Low<br>Long Panel<br>Flashing  | 2 | *                                     |
| S2 | P00060296501 | Small Roof Low<br>Short Panel<br>Flashing | 2 | <b>↓</b>                              |
| T1 | P00570041601 | Left Short<br>Mosquito Netting<br>Rod     | 2 | ¢                                     |
| T2 | P00570041701 | Right Short<br>Mosquito Netting<br>Rod    | 2 |                                       |
| Т3 | P00570041801 | Left Long<br>Mosquito Netting<br>Rod      | 2 |                                       |
| T4 | P00570041901 | Right Long<br>Mosquito Netting<br>Rod     | 2 | <u>_</u>                              |
| U1 | P00070142301 | Small Roof Long<br>Side Roof Panel        | 2 |                                       |
| U2 | P00070142401 | Small Roof Short<br>Side Roof Panel       | 2 |                                       |
| V1 | P00070142501 | Big Roof Middle<br>Roof Panel             | 2 |                                       |