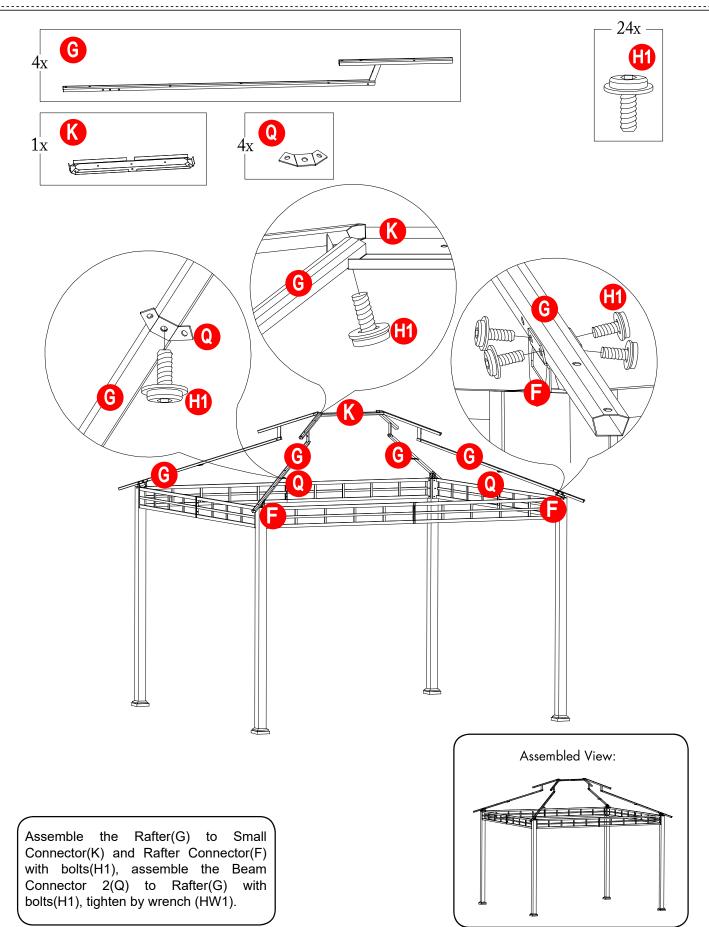

#### \_\_\_\_\_ **PARTS LIST** \_\_\_\_\_

.....

| Label | Part Number  | Description                         | Qty | Part Image                            |
|-------|--------------|-------------------------------------|-----|---------------------------------------|
| А     | P00020087901 | Post                                | 4   |                                       |
| В     | P00010056401 | Post Base                           | 4   |                                       |
| С     | P00610030101 | Base Cover                          | 4   |                                       |
| D1    | P00040168401 | Left Cross Beam<br>(Long Side)      | 2   |                                       |
| D2    | P00040168501 | Right Cross Beam<br>(Long Side)     | 2   |                                       |
| D3    | P00040167601 | Left Cross Beam<br>(Short Side)     | 2   |                                       |
| D4    | P00040167701 | Right Cross Beam<br>(Short Side)    | 2   |                                       |
| E     | P00050222201 | Middle Beam<br>Connector            | 4   | Jo                                    |
| F     | P00050214001 | Rafter Connector                    | 4   |                                       |
| G     | P00060295401 | Rafter                              | 4   |                                       |
| J     | P00060295501 | Middle Beam                         | 4   | · · · · · · · · · · · · · · · · · · · |
| К     | P00050222101 | Small Connector                     | 1   |                                       |
| L     | P00580015401 | Hook                                | 1   |                                       |
| M1    | P00060296001 | Big Roof Up Long<br>Panel Flashing  | 2   |                                       |
| M2    | P00060296101 | Big Roof Up Short<br>Panel Flashing | 2   |                                       |
| N1    | P00060296201 | Big Roof Long<br>Small Beam         | 4   |                                       |
| N2    | P00060296301 | Big Roof Short<br>Small Beam        | 4   |                                       |

| Р  | P00050214101 | Beam Connector 1                          | 8 |                                       |
|----|--------------|-------------------------------------------|---|---------------------------------------|
| Q  | P00050214201 | Beam Connector 2                          | 4 | 000                                   |
| R1 | P00060295601 | Big Roof Long<br>Panel Flashing 1         | 2 |                                       |
| R2 | P00060295701 | Big Roof Long<br>Panel Flashing 2         | 2 |                                       |
| R3 | P00060295801 | Big Roof Short<br>Panel Flashing 1        | 2 | · · · · · · · · · · · · · · · · · · · |
| R4 | P00060295901 | Big Roof Short<br>Panel Flashing 2        | 2 |                                       |
| S1 | P00060296401 | Small Roof Low<br>Long Panel<br>Flashing  | 2 | *                                     |
| S2 | P00060296501 | Small Roof Low<br>Short Panel<br>Flashing | 2 | <b>↓</b>                              |
| T1 | P00570041601 | Left Short<br>Mosquito Netting<br>Rod     | 2 | ¢                                     |
| T2 | P00570041701 | Right Short<br>Mosquito Netting<br>Rod    | 2 |                                       |
| Т3 | P00570041801 | Left Long<br>Mosquito Netting<br>Rod      | 2 |                                       |
| T4 | P00570041901 | Right Long<br>Mosquito Netting<br>Rod     | 2 | <u>_</u>                              |
| U1 | P00070142301 | Small Roof Long<br>Side Roof Panel        | 2 |                                       |
| U2 | P00070142401 | Small Roof Short<br>Side Roof Panel       | 2 |                                       |
| V1 | P00070142501 | Big Roof Middle<br>Roof Panel             | 2 |                                       |