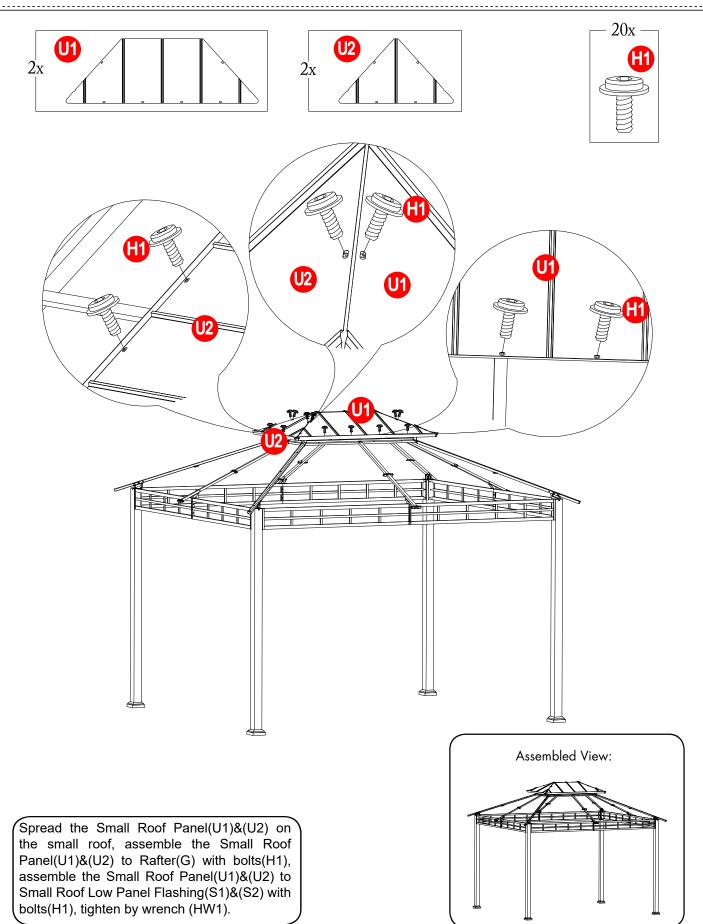

#### \_\_\_\_\_ **PARTS LIST** \_\_\_\_\_

.....

| Label | Part Number  | Description                         | Qty | Part Image                            |
|-------|--------------|-------------------------------------|-----|---------------------------------------|
| А     | P00020087901 | Post                                | 4   |                                       |
| В     | P00010056401 | Post Base                           | 4   |                                       |
| С     | P00610030101 | Base Cover                          | 4   |                                       |
| D1    | P00040168401 | Left Cross Beam<br>(Long Side)      | 2   |                                       |
| D2    | P00040168501 | Right Cross Beam<br>(Long Side)     | 2   |                                       |
| D3    | P00040167601 | Left Cross Beam<br>(Short Side)     | 2   |                                       |
| D4    | P00040167701 | Right Cross Beam<br>(Short Side)    | 2   |                                       |
| E     | P00050222201 | Middle Beam<br>Connector            | 4   | Jo                                    |
| F     | P00050214001 | Rafter Connector                    | 4   |                                       |
| G     | P00060295401 | Rafter                              | 4   |                                       |
| J     | P00060295501 | Middle Beam                         | 4   | · · · · · · · · · · · · · · · · · · · |
| К     | P00050222101 | Small Connector                     | 1   |                                       |
| L     | P00580015401 | Hook                                | 1   |                                       |
| M1    | P00060296001 | Big Roof Up Long<br>Panel Flashing  | 2   |                                       |
| M2    | P00060296101 | Big Roof Up Short<br>Panel Flashing | 2   |                                       |
| N1    | P00060296201 | Big Roof Long<br>Small Beam         | 4   |                                       |
| N2    | P00060296301 | Big Roof Short<br>Small Beam        | 4   |                                       |