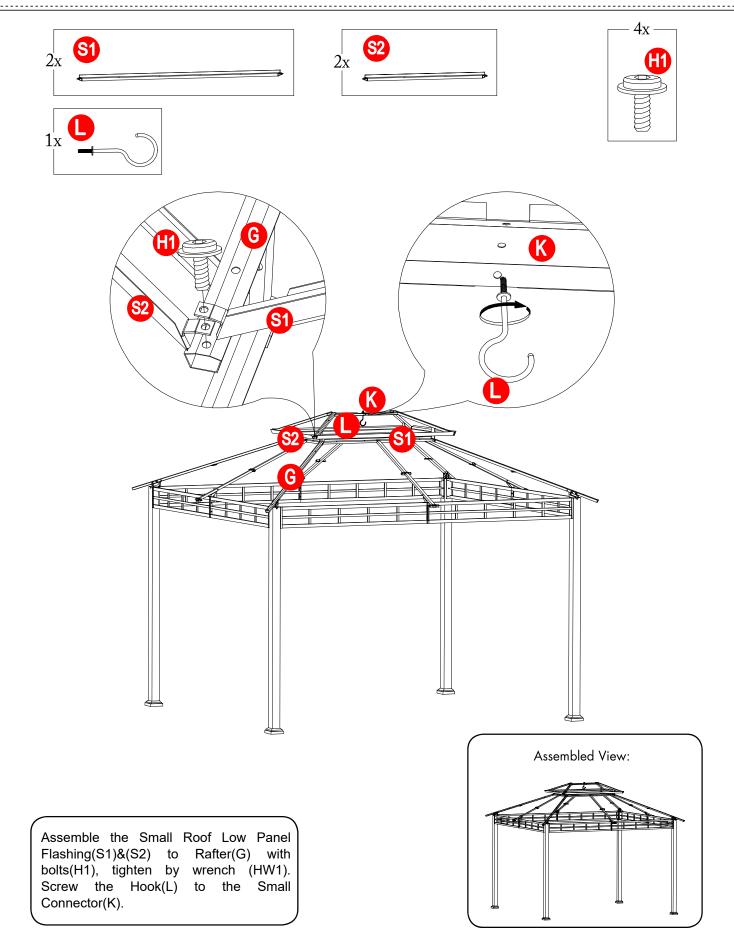

#### \_\_\_\_\_ **PARTS LIST** \_\_\_\_\_

.....

| Label | Part Number  | Description                         | Qty | Part Image                            |
|-------|--------------|-------------------------------------|-----|---------------------------------------|
| А     | P00020087901 | Post                                | 4   |                                       |
| В     | P00010056401 | Post Base                           | 4   |                                       |
| С     | P00610030101 | Base Cover                          | 4   |                                       |
| D1    | P00040168401 | Left Cross Beam<br>(Long Side)      | 2   |                                       |
| D2    | P00040168501 | Right Cross Beam<br>(Long Side)     | 2   |                                       |
| D3    | P00040167601 | Left Cross Beam<br>(Short Side)     | 2   |                                       |
| D4    | P00040167701 | Right Cross Beam<br>(Short Side)    | 2   |                                       |
| E     | P00050222201 | Middle Beam<br>Connector            | 4   | Jo                                    |
| F     | P00050214001 | Rafter Connector                    | 4   |                                       |
| G     | P00060295401 | Rafter                              | 4   |                                       |
| J     | P00060295501 | Middle Beam                         | 4   | · · · · · · · · · · · · · · · · · · · |
| К     | P00050222101 | Small Connector                     | 1   |                                       |
| L     | P00580015401 | Hook                                | 1   |                                       |
| M1    | P00060296001 | Big Roof Up Long<br>Panel Flashing  | 2   |                                       |
| M2    | P00060296101 | Big Roof Up Short<br>Panel Flashing | 2   |                                       |
| N1    | P00060296201 | Big Roof Long<br>Small Beam         | 4   |                                       |
| N2    | P00060296301 | Big Roof Short<br>Small Beam        | 4   |                                       |

| Р  | P00050214101 | Beam Connector 1                          | 8 |                                       |
|----|--------------|-------------------------------------------|---|---------------------------------------|
| Q  | P00050214201 | Beam Connector 2                          | 4 | 000                                   |
| R1 | P00060295601 | Big Roof Long<br>Panel Flashing 1         | 2 |                                       |
| R2 | P00060295701 | Big Roof Long<br>Panel Flashing 2         | 2 |                                       |
| R3 | P00060295801 | Big Roof Short<br>Panel Flashing 1        | 2 | · · · · · · · · · · · · · · · · · · · |
| R4 | P00060295901 | Big Roof Short<br>Panel Flashing 2        | 2 |                                       |
| S1 | P00060296401 | Small Roof Low<br>Long Panel<br>Flashing  | 2 | *                                     |
| S2 | P00060296501 | Small Roof Low<br>Short Panel<br>Flashing | 2 | <b>↓</b>                              |
| T1 | P00570041601 | Left Short<br>Mosquito Netting<br>Rod     | 2 | ¢                                     |
| T2 | P00570041701 | Right Short<br>Mosquito Netting<br>Rod    | 2 |                                       |
| Т3 | P00570041801 | Left Long<br>Mosquito Netting<br>Rod      | 2 |                                       |
| T4 | P00570041901 | Right Long<br>Mosquito Netting<br>Rod     | 2 | <u>_</u>                              |
| U1 | P00070142301 | Small Roof Long<br>Side Roof Panel        | 2 |                                       |
| U2 | P00070142401 | Small Roof Short<br>Side Roof Panel       | 2 |                                       |
| V1 | P00070142501 | Big Roof Middle<br>Roof Panel             | 2 |                                       |