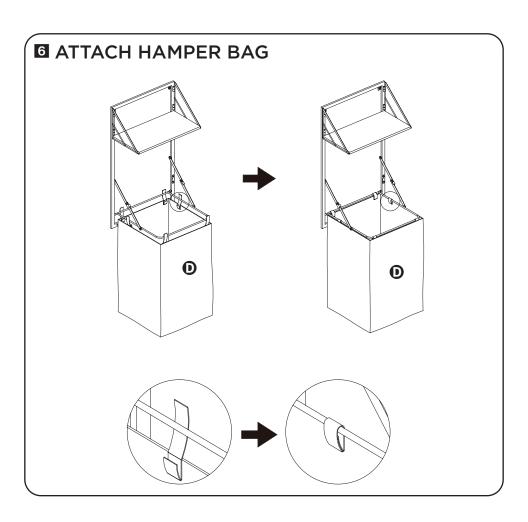

**NOTE:** Place foam protectors on contact points as needed such as back of hooks, back of frame or on bottom.