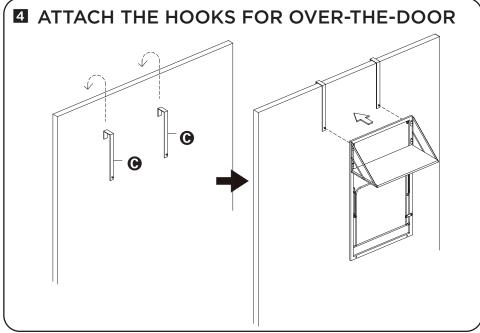

**NOTE:** Place foam protectors on contact points as needed such as back of hooks, back of frame or on bottom.