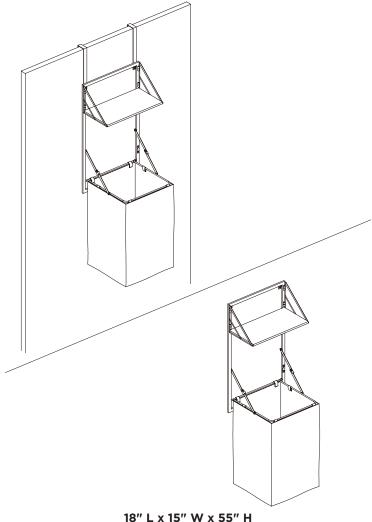

# wall shelf and hamper

NOTE: over-the-door mount or wall mount instructions included

18" L x 15" W x 55" H 50 lb weight capacity