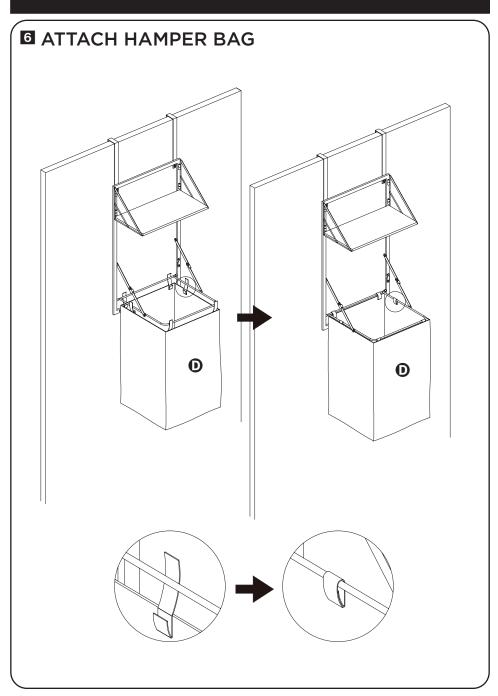

# PARTS LIST

|           |                   | (OT)()       | DECORIDE ON                         |
|-----------|-------------------|--------------|-------------------------------------|
| A         | PART/ILLUSTRATION | (QTY)<br>(1) | frame                               |
| <b>B</b>  |                   | (1)          | shelf                               |
| <b>©</b>  |                   | (2)          | hooks                               |
| 0         |                   | (1)          | hamper bag                          |
| <b>(3</b> |                   | (4)          | truss philips recess<br>(M4 x 12mm) |
| •         |                   | (4)          | foam protectors                     |
| <b>(</b>  | Dampanan.         | (4)          | truss philips screws<br>(M4 x 30mm) |
| 0         | Quille 1          | (4)          | wall anchors                        |
|           |                   |              |                                     |