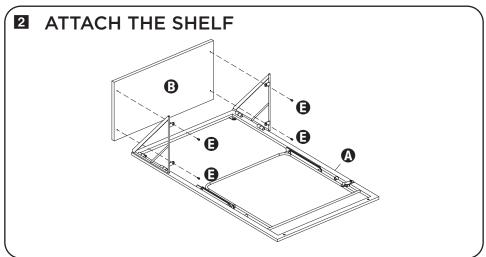

# PARTS LIST

|           |                   | (OT)()       | DECORIDE ON                         |
|-----------|-------------------|--------------|-------------------------------------|
| A         | PART/ILLUSTRATION | (QTY)<br>(1) | frame                               |
| <b>B</b>  |                   | (1)          | shelf                               |
| <b>©</b>  |                   | (2)          | hooks                               |
| 0         |                   | (1)          | hamper bag                          |
| <b>(3</b> |                   | (4)          | truss philips recess<br>(M4 x 12mm) |
| •         |                   | (4)          | foam protectors                     |
| <b>(</b>  | Dampanan.         | (4)          | truss philips screws<br>(M4 x 30mm) |
| 0         | Quille 1          | (4)          | wall anchors                        |
|           |                   |              |                                     |