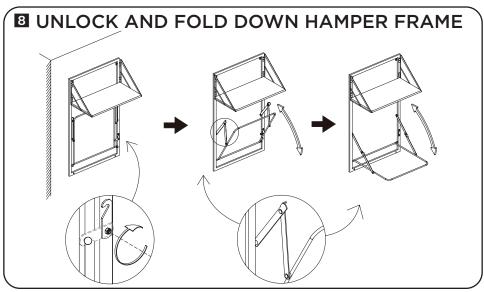

**NOTE:** Place foam protectors on contact points as needed such as back of hooks, back of frame or on bottom.