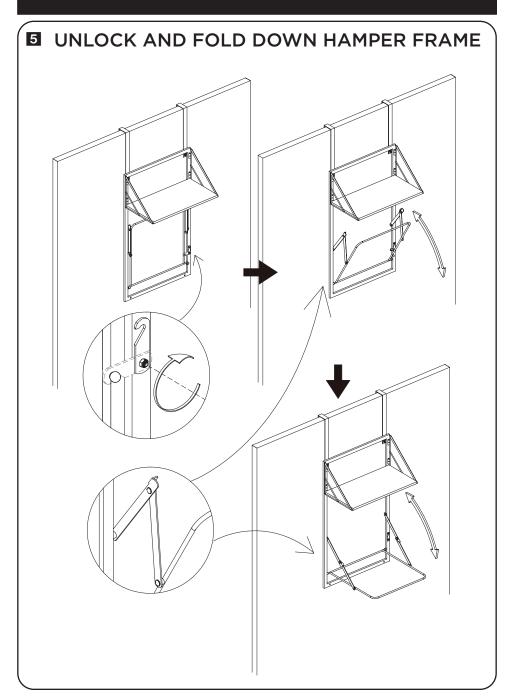

| (1)          | shelf                               |
| <b>©</b>  |                   | (2)          | hooks                               |
| 0         |                   | (1)          | hamper bag                          |
| <b>(3</b> |                   | (4)          | truss philips recess<br>(M4 x 12mm) |
| •         |                   | (4)          | foam protectors                     |
| <b>(</b>  | Dampanan.         | (4)          | truss philips screws<br>(M4 x 30mm) |
| 0         | Quille 1          | (4)          | wall anchors                        |
|           |                   |              |                                     |

**NOTE:** Place foam protectors on contact points as needed such as back of hooks, back of frame or on bottom.





















#### Honey-Can-Do International

5300 St. Charles Road, Berkeley, IL 60163 USA 877.242.2636 | honeycando.com | support@honeycando.com @2021 Honey-Can-Do International, LLC | All Rights Reserved