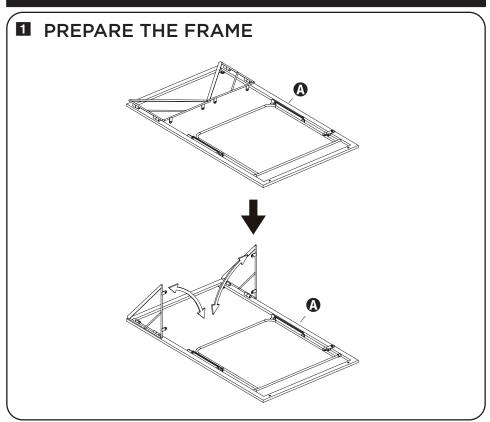

# PARTS LIST

|           |                   | (OT)()       | DECORIDE ON                         |
|-----------|-------------------|--------------|-------------------------------------|
| A         | PART/ILLUSTRATION | (QTY)<br>(1) | frame                               |
| <b>B</b>  |                   | (1)          | shelf                               |
| <b>©</b>  |                   | (2)          | hooks                               |
| 0         |                   | (1)          | hamper bag                          |
| <b>(3</b> |                   | (4)          | truss philips recess<br>(M4 x 12mm) |
| •         |                   | (4)          | foam protectors                     |
| <b>(</b>  | Dampanan.         | (4)          | truss philips screws<br>(M4 x 30mm) |
| 0         | Quille 1          | (4)          | wall anchors                        |
|           |                   |              |                                     |