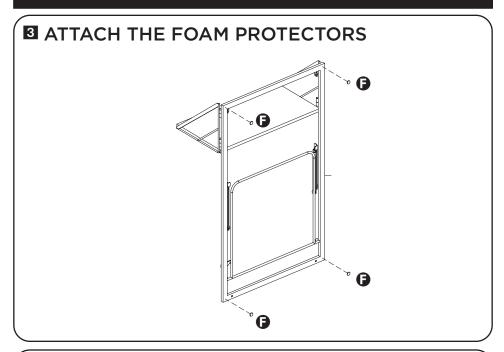

**NOTE:** Place foam protectors on contact points as needed such as back of hooks, back of frame or on bottom.