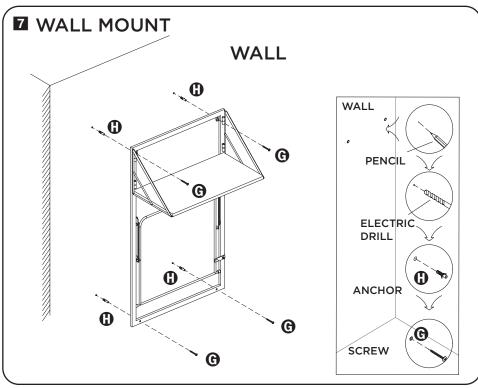

# PARTS LIST

|           |                   | (OT)()       | DECORIDE ON                         |
|-----------|-------------------|--------------|-------------------------------------|
| A         | PART/ILLUSTRATION | (QTY)<br>(1) | frame                               |
| <b>B</b>  |                   | (1)          | shelf                               |
| <b>©</b>  |                   | (2)          | hooks                               |
| 0         |                   | (1)          | hamper bag                          |
| <b>(3</b> |                   | (4)          | truss philips recess<br>(M4 x 12mm) |
| •         |                   | (4)          | foam protectors                     |
| <b>(</b>  | Dampanan.         | (4)          | truss philips screws<br>(M4 x 30mm) |
| 0         | Quille 1          | (4)          | wall anchors                        |
|           |                   |              |                                     |