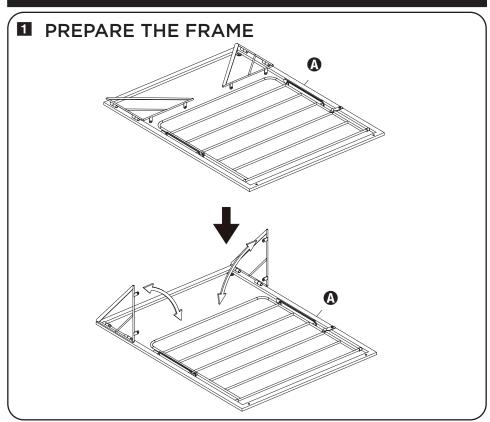

# PARTS LIST

|           | PART/ILLUSTRATION | (QTY) | DESCRIPTION                         |
|-----------|-------------------|-------|-------------------------------------|
| •         |                   | (1)   | frame                               |
| 3         |                   | (1)   | shelf                               |
| 0         |                   | (2)   | hooks                               |
| 0         |                   | (4)   | truss philips recess<br>(M4 x 12mm) |
| <b>(3</b> |                   | (4)   | foam protectors                     |
| •         | E DOUDDOUDDOUD    | (4)   | truss philips screws<br>(M4 x 30mm) |
| <b>(</b>  |                   | (4)   | wall anchors                        |