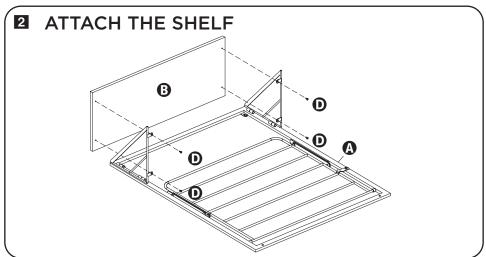

# PARTS LIST

|           | PART/ILLUSTRATION | (QTY) | DESCRIPTION                         |
|-----------|-------------------|-------|-------------------------------------|
| •         |                   | (1)   | frame                               |
| 3         |                   | (1)   | shelf                               |
| 0         |                   | (2)   | hooks                               |
| 0         |                   | (4)   | truss philips recess<br>(M4 x 12mm) |
| <b>(3</b> |                   | (4)   | foam protectors                     |
| •         | E DOUDDOUDDOUD    | (4)   | truss philips screws<br>(M4 x 30mm) |
| <b>(</b>  |                   | (4)   | wall anchors                        |