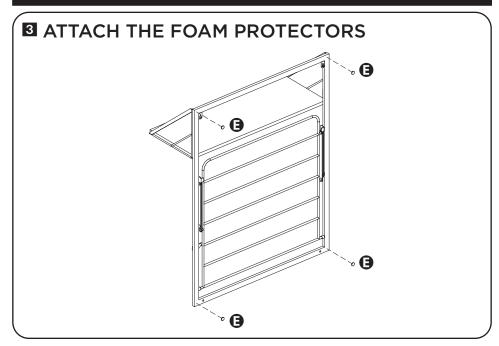

**NOTE:** Place foam protectors on contact points as needed such as back of hooks, back of frame or on bottom.