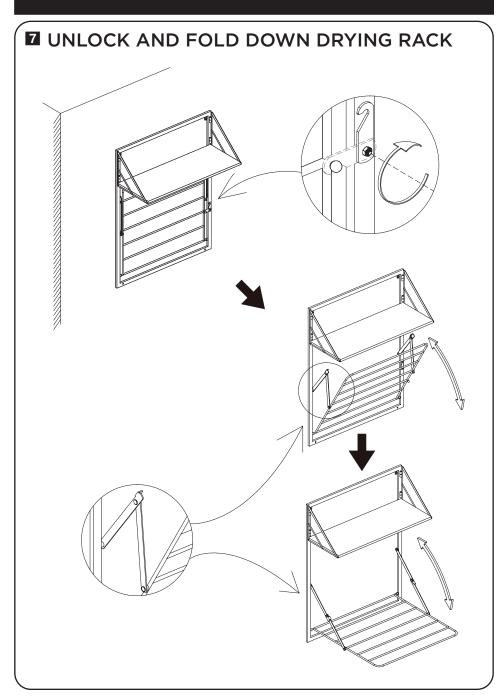

# wall shelf and drying rack

NOTE: over-the-door mount or wall mount instructions included

24" L x 20" W x 31" H 50 lb weight capacity