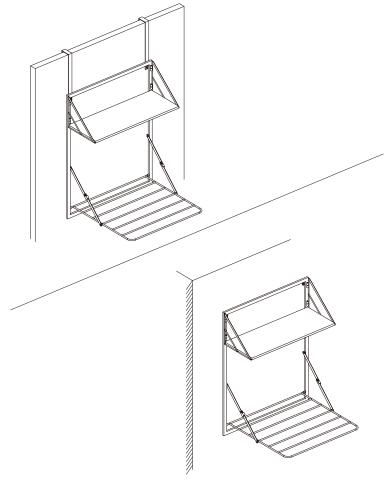

# wall shelf and drying rack

NOTE: over-the-door mount or wall mount instructions included

24" L x 20" W x 31" H 50 lb weight capacity