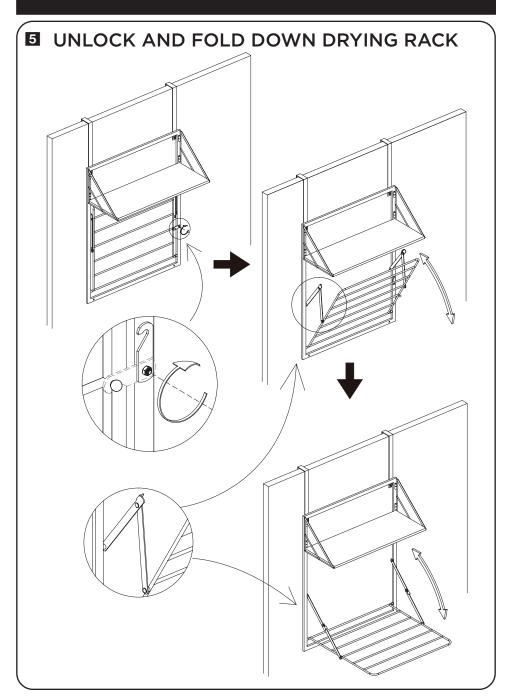

# wall shelf and drying rack

NOTE: over-the-door mount or wall mount instructions included

24" L x 20" W x 31" H 50 lb weight capacity