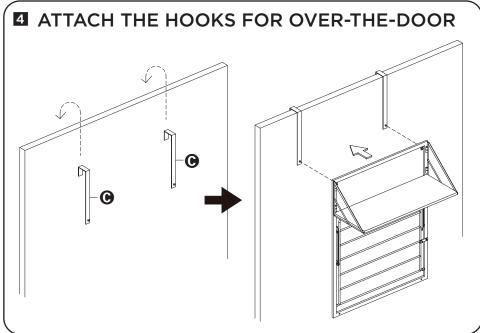

# PARTS LIST

|           | PART/ILLUSTRATION | (QTY) | DESCRIPTION                         |
|-----------|-------------------|-------|-------------------------------------|
| •         |                   | (1)   | frame                               |
| 3         |                   | (1)   | shelf                               |
| 0         |                   | (2)   | hooks                               |
| 0         |                   | (4)   | truss philips recess<br>(M4 x 12mm) |
| <b>(3</b> |                   | (4)   | foam protectors                     |
| •         | E DOUDDOUDDOUD    | (4)   | truss philips screws<br>(M4 x 30mm) |
| <b>(</b>  |                   | (4)   | wall anchors                        |

**NOTE:** Place foam protectors on contact points as needed such as back of hooks, back of frame or on bottom.