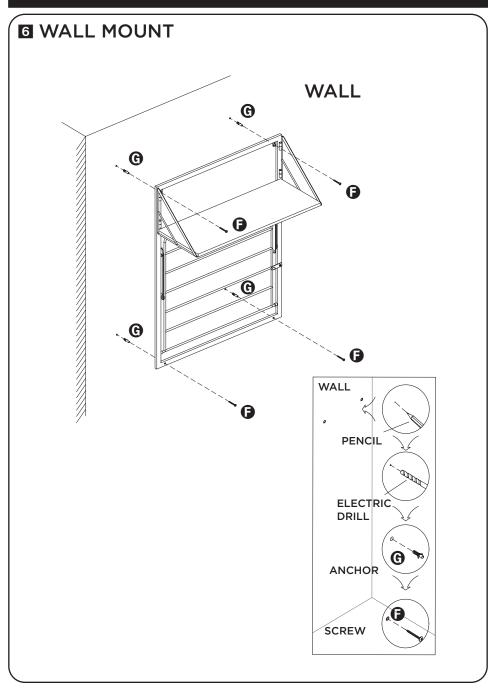

# PARTS LIST

|           | PART/ILLUSTRATION | (QTY) | DESCRIPTION                         |
|-----------|-------------------|-------|-------------------------------------|
| •         |                   | (1)   | frame                               |
| 3         |                   | (1)   | shelf                               |
| 0         |                   | (2)   | hooks                               |
| 0         |                   | (4)   | truss philips recess<br>(M4 x 12mm) |
| <b>(3</b> |                   | (4)   | foam protectors                     |
| •         | E DOUDDOUDDOUD    | (4)   | truss philips screws<br>(M4 x 30mm) |
| <b>(</b>  |                   | (4)   | wall anchors                        |