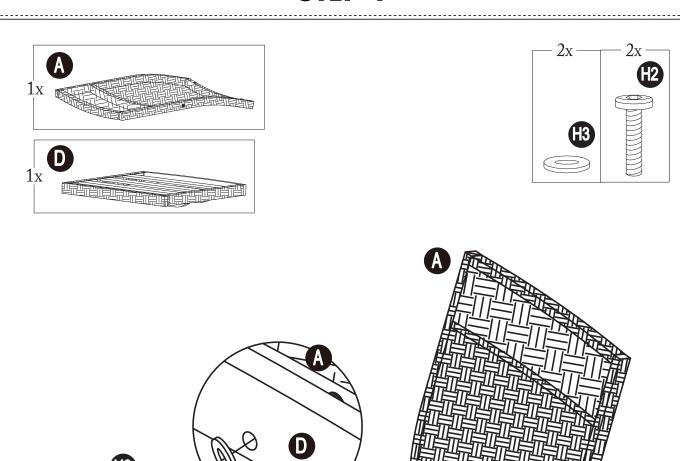

# How many people needed for the installation

Assemble the Chair Back (A) to Seat Board (D) with Bolt (H2) and Flat Washer (H3), tighten all the bolts to 80% degree with Allen Key (HW1)

Assemble the Chair Leg(F) to Turnplate (E) with Bolt (H1) and Flat Washer (H3), tighten all the bolts to 80% degree with Allen Key(HW1).