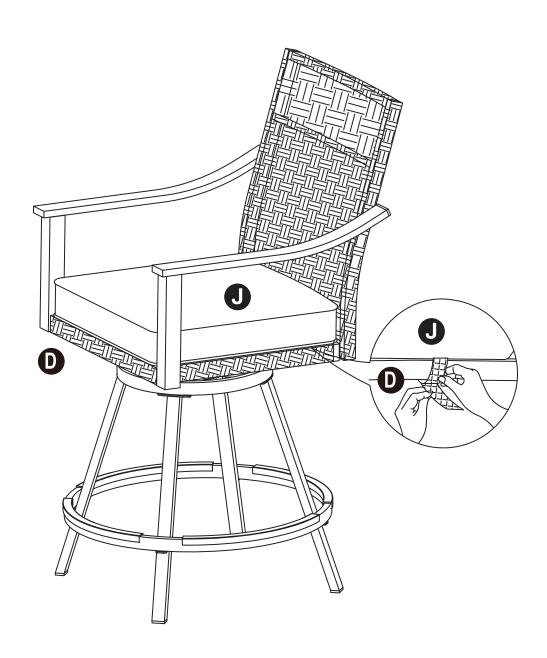

HINTS**

- Separating parts before starting
- Tools needed and not included







# How many people needed for the installation





Assemble the Chair Back (A) to Seat Board (D) with Bolt (H2) and Flat Washer (H3), tighten all the bolts to 80% degree with Allen Key (HW1)













Assemble the Chair Leg(F) to Turnplate (E) with Bolt (H1) and Flat Washer (H3), tighten all the bolts to 80% degree with Allen Key(HW1).





Assemble the Footrest Cover(G) to Chair Leg(F) with Bolt (H1) and Flat Washer (H3), tighten all the bolts to 80% degree with Allen Key(HW1).





Assemble the Seat Board (D) to Turnplate (E) with Bolt (H2),Nut(H5),Spring Washer(H4) and Flat Washer (H3), tighten all the bolts to 100% degree with Allen Key(HW1). tighten all the Nuts to 100% degree with Wrench (HW2).





Put the Cushion (J) on Seat Board (D), tighten the fabric band on both side.