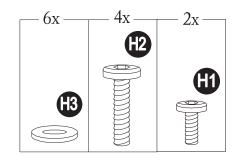

# **HARDWARE LIST**

| Label | Part Number | Description         | Qty | Add | Part Image                              |
|-------|-------------|---------------------|-----|-----|-----------------------------------------|
| H1    | H010030030  | Bolt M6*15          | 18  | 2   |                                         |
| H2    | H010030034  | Bolt M6*30          | 10  | 1   |                                         |
| H3    | H050010025  | Flat washer<br>M6   | 32  | 3   |                                         |
| H4    | H050020017  | Spring<br>Washer M6 | 4   | 1   |                                         |
| H5    | H040050029  | Nut M6              | 4   | 1   |                                         |
| HW1   | H090030002  | Allen Key<br>Mó     | 1   | 0   | *************************************** |
| HW2   | H090010017  | Wrench M6           | 1   | 0   |                                         |