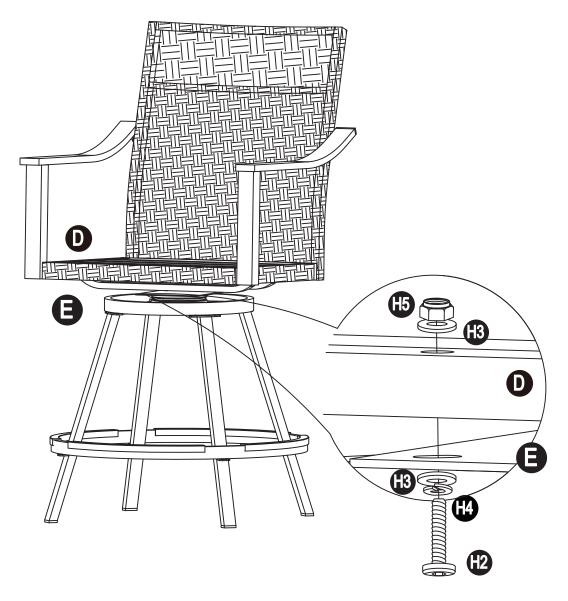

# How many people needed for the installation

Assemble the Chair Back (A) to Seat Board (D) with Bolt (H2) and Flat Washer (H3), tighten all the bolts to 80% degree with Allen Key (HW1)

Assemble the Chair Leg(F) to Turnplate (E) with Bolt (H1) and Flat Washer (H3), tighten all the bolts to 80% degree with Allen Key(HW1).

Assemble the Footrest Cover(G) to Chair Leg(F) with Bolt (H1) and Flat Washer (H3), tighten all the bolts to 80% degree with Allen Key(HW1).

Assemble the Seat Board (D) to Turnplate (E) with Bolt (H2),Nut(H5),Spring Washer(H4) and Flat Washer (H3), tighten all the bolts to 100% degree with Allen Key(HW1). tighten all the Nuts to 100% degree with Wrench (HW2).