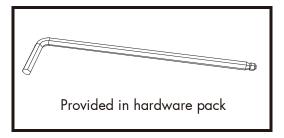

# **HARDWARE LIST**

| Label | Part Number | Description         | Qty | Add | Part Image                              |
|-------|-------------|---------------------|-----|-----|-----------------------------------------|
| H1    | H010030030  | Bolt M6*15          | 18  | 2   |                                         |
| H2    | H010030034  | Bolt M6*30          | 10  | 1   |                                         |
| H3    | H050010025  | Flat washer<br>M6   | 32  | 3   |                                         |
| H4    | H050020017  | Spring<br>Washer M6 | 4   | 1   |                                         |
| H5    | H040050029  | Nut M6              | 4   | 1   |                                         |
| HW1   | H090030002  | Allen Key<br>Mó     | 1   | 0   | *************************************** |
| HW2   | H090010017  | Wrench M6           | 1   | 0   |                                         |

# How many people needed for the installation

Assemble the Chair Back (A) to Seat Board (D) with Bolt (H2) and Flat Washer (H3), tighten all the bolts to 80% degree with Allen Key (HW1)

Assemble the Chair Leg(F) to Turnplate (E) with Bolt (H1) and Flat Washer (H3), tighten all the bolts to 80% degree with Allen Key(HW1).

Assemble the Footrest Cover(G) to Chair Leg(F) with Bolt (H1) and Flat Washer (H3), tighten all the bolts to 80% degree with Allen Key(HW1).

Assemble the Seat Board (D) to Turnplate (E) with Bolt (H2),Nut(H5),Spring Washer(H4) and Flat Washer (H3), tighten all the bolts to 100% degree with Allen Key(HW1). tighten all the Nuts to 100% degree with Wrench (HW2).