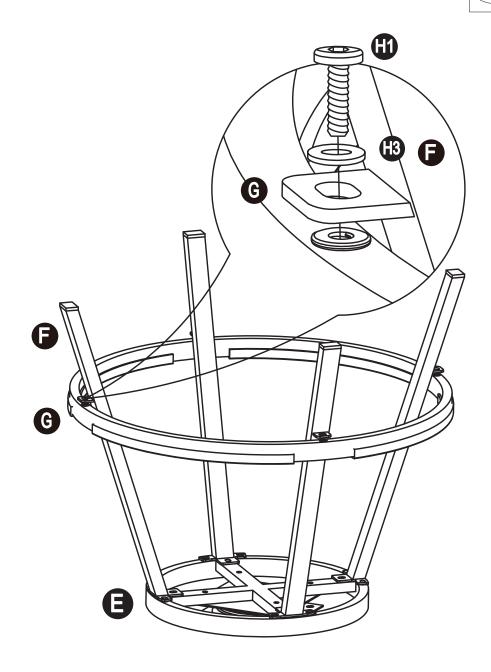

# How many people needed for the installation

Assemble the Chair Back (A) to Seat Board (D) with Bolt (H2) and Flat Washer (H3), tighten all the bolts to 80% degree with Allen Key (HW1)

Assemble the Chair Leg(F) to Turnplate (E) with Bolt (H1) and Flat Washer (H3), tighten all the bolts to 80% degree with Allen Key(HW1).

Assemble the Footrest Cover(G) to Chair Leg(F) with Bolt (H1) and Flat Washer (H3), tighten all the bolts to 80% degree with Allen Key(HW1).

Assemble the Seat Board (D) to Turnplate (E) with Bolt (H2),Nut(H5),Spring Washer(H4) and Flat Washer (H3), tighten all the bolts to 100% degree with Allen Key(HW1). tighten all the Nuts to 100% degree with Wrench (HW2).