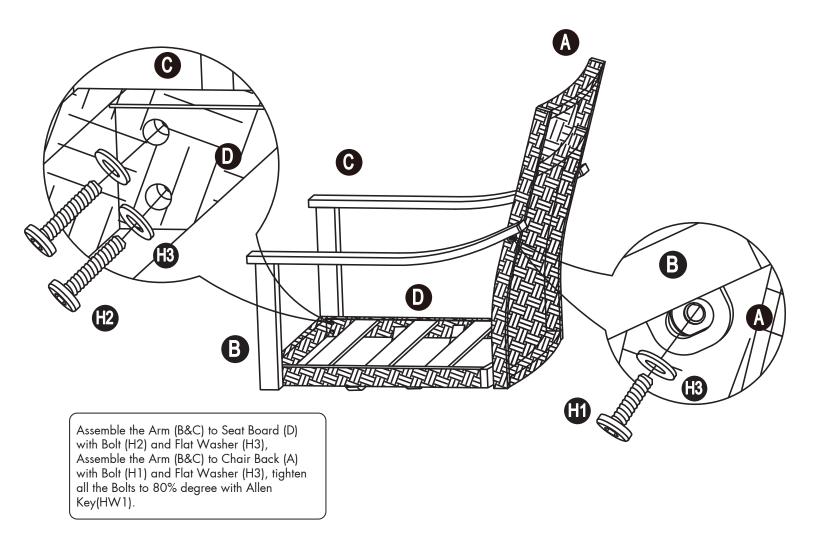

# How many people needed for the installation

Assemble the Chair Back (A) to Seat Board (D) with Bolt (H2) and Flat Washer (H3), tighten all the bolts to 80% degree with Allen Key (HW1)

Assemble the Chair Leg(F) to Turnplate (E) with Bolt (H1) and Flat Washer (H3), tighten all the bolts to 80% degree with Allen Key(HW1).