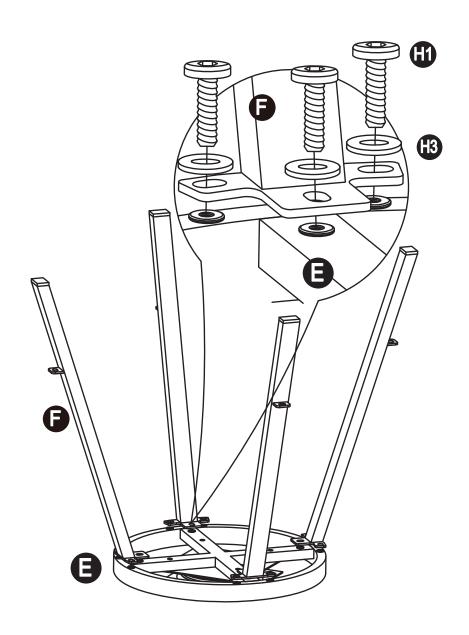

# How many people needed for the installation

Assemble the Chair Back (A) to Seat Board (D) with Bolt (H2) and Flat Washer (H3), tighten all the bolts to 80% degree with Allen Key (HW1)

Assemble the Chair Leg(F) to Turnplate (E) with Bolt (H1) and Flat Washer (H3), tighten all the bolts to 80% degree with Allen Key(HW1).