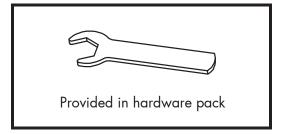

# **HARDWARE LIST**

| Label | Part Number | Description         | Qty | Add | Part Image                              |
|-------|-------------|---------------------|-----|-----|-----------------------------------------|
| H1    | H010030030  | Bolt M6*15          | 18  | 2   |                                         |
| H2    | H010030034  | Bolt M6*30          | 10  | 1   |                                         |
| H3    | H050010025  | Flat washer<br>M6   | 32  | 3   |                                         |
| H4    | H050020017  | Spring<br>Washer M6 | 4   | 1   |                                         |
| H5    | H040050029  | Nut M6              | 4   | 1   |                                         |
| HW1   | H090030002  | Allen Key<br>Mó     | 1   | 0   | *************************************** |
| HW2   | H090010017  | Wrench M6           | 1   | 0   |                                         |

Assemble the Footrest Cover(G) to Chair Leg(F) with Bolt (H1) and Flat Washer (H3), tighten all the bolts to 80% degree with Allen Key(HW1).

Assemble the Seat Board (D) to Turnplate (E) with Bolt (H2),Nut(H5),Spring Washer(H4) and Flat Washer (H3), tighten all the bolts to 100% degree with Allen Key(HW1). tighten all the Nuts to 100% degree with Wrench (HW2).