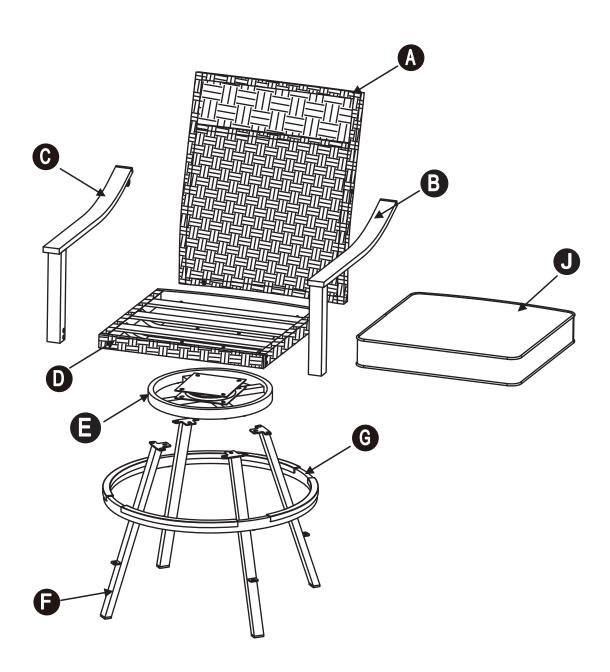

# **EXPLODED DRAWING**

# **PARTS LIST**

| Label | Part Number  | Description                          | Qty | Part Image                                                                                                                                                                                                                                                                                                                                                                                                                                                                                                                                                                                                                                                                                                                                                                                                                                                                                                                                                                                                                                                                                                                                                                                                                                                                                                                                                                                                                                                                                                                                                                                                                                                                                                                                                                                                                                                                                                                                                                                                                                                                                                                     |
|-------|--------------|--------------------------------------|-----|--------------------------------------------------------------------------------------------------------------------------------------------------------------------------------------------------------------------------------------------------------------------------------------------------------------------------------------------------------------------------------------------------------------------------------------------------------------------------------------------------------------------------------------------------------------------------------------------------------------------------------------------------------------------------------------------------------------------------------------------------------------------------------------------------------------------------------------------------------------------------------------------------------------------------------------------------------------------------------------------------------------------------------------------------------------------------------------------------------------------------------------------------------------------------------------------------------------------------------------------------------------------------------------------------------------------------------------------------------------------------------------------------------------------------------------------------------------------------------------------------------------------------------------------------------------------------------------------------------------------------------------------------------------------------------------------------------------------------------------------------------------------------------------------------------------------------------------------------------------------------------------------------------------------------------------------------------------------------------------------------------------------------------------------------------------------------------------------------------------------------------|
| А     | P00150017601 | Counter Height<br>Chair Back         | 1   |                                                                                                                                                                                                                                                                                                                                                                                                                                                                                                                                                                                                                                                                                                                                                                                                                                                                                                                                                                                                                                                                                                                                                                                                                                                                                                                                                                                                                                                                                                                                                                                                                                                                                                                                                                                                                                                                                                                                                                                                                                                                                                                                |
| В     | P00140040801 | Counter Height<br>Chair Left Arm     | 1   |                                                                                                                                                                                                                                                                                                                                                                                                                                                                                                                                                                                                                                                                                                                                                                                                                                                                                                                                                                                                                                                                                                                                                                                                                                                                                                                                                                                                                                                                                                                                                                                                                                                                                                                                                                                                                                                                                                                                                                                                                                                                                                                                |
| С     | P00140040901 | Counter Height<br>Chair Right Arm    | 1   |                                                                                                                                                                                                                                                                                                                                                                                                                                                                                                                                                                                                                                                                                                                                                                                                                                                                                                                                                                                                                                                                                                                                                                                                                                                                                                                                                                                                                                                                                                                                                                                                                                                                                                                                                                                                                                                                                                                                                                                                                                                                                                                                |
| D     | P00160031101 | Counter Height<br>Chair Seat Board   | 1   |                                                                                                                                                                                                                                                                                                                                                                                                                                                                                                                                                                                                                                                                                                                                                                                                                                                                                                                                                                                                                                                                                                                                                                                                                                                                                                                                                                                                                                                                                                                                                                                                                                                                                                                                                                                                                                                                                                                                                                                                                                                                                                                                |
| Е     | P00510040801 | Turnplate                            | 1   |                                                                                                                                                                                                                                                                                                                                                                                                                                                                                                                                                                                                                                                                                                                                                                                                                                                                                                                                                                                                                                                                                                                                                                                                                                                                                                                                                                                                                                                                                                                                                                                                                                                                                                                                                                                                                                                                                                                                                                                                                                                                                                                                |
| F     | P00540074201 | Counter Height<br>Chair Leg          | 4   | January Control of the Control of th |
| G     | P00500086201 | Footrest Cover                       | 1   |                                                                                                                                                                                                                                                                                                                                                                                                                                                                                                                                                                                                                                                                                                                                                                                                                                                                                                                                                                                                                                                                                                                                                                                                                                                                                                                                                                                                                                                                                                                                                                                                                                                                                                                                                                                                                                                                                                                                                                                                                                                                                                                                |
| J     | P00180023801 | Counter Height<br>Chair Seat Cushion | 1   |                                                                                                                                                                                                                                                                                                                                                                                                                                                                                                                                                                                                                                                                                                                                                                                                                                                                                                                                                                                                                                                                                                                                                                                                                                                                                                                                                                                                                                                                                                                                                                                                                                                                                                                                                                                                                                                                                                                                                                                                                                                                                                                                |
| K     | H990060013   | Plastic Plug                         | 2   |                                                                                                                                                                                                                                                                                                                                                                                                                                                                                                                                                                                                                                                                                                                                                                                                                                                                                                                                                                                                                                                                                                                                                                                                                                                                                                                                                                                                                                                                                                                                                                                                                                                                                                                                                                                                                                                                                                                                                                                                                                                                                                                                |
| L     | H990030012   | Foot Pad                             | 4   |                                                                                                                                                                                                                                                                                                                                                                                                                                                                                                                                                                                                                                                                                                                                                                                                                                                                                                                                                                                                                                                                                                                                                                                                                                                                                                                                                                                                                                                                                                                                                                                                                                                                                                                                                                                                                                                                                                                                                                                                                                                                                                                                |
| М     | P005300082   | Pad                                  | 4   |                                                                                                                                                                                                                                                                                                                                                                                                                                                                                                                                                                                                                                                                                                                                                                                                                                                                                                                                                                                                                                                                                                                                                                                                                                                                                                                                                                                                                                                                                                                                                                                                                                                                                                                                                                                                                                                                                                                                                                                                                                                                                                                                |

# How many people needed for the installation

Assemble the Chair Back (A) to Seat Board (D) with Bolt (H2) and Flat Washer (H3), tighten all the bolts to 80% degree with Allen Key (HW1)

Assemble the Chair Leg(F) to Turnplate (E) with Bolt (H1) and Flat Washer (H3), tighten all the bolts to 80% degree with Allen Key(HW1).

Assemble the Footrest Cover(G) to Chair Leg(F) with Bolt (H1) and Flat Washer (H3), tighten all the bolts to 80% degree with Allen Key(HW1).

Assemble the Seat Board (D) to Turnplate (E) with Bolt (H2),Nut(H5),Spring Washer(H4) and Flat Washer (H3), tighten all the bolts to 100% degree with Allen Key(HW1). tighten all the Nuts to 100% degree with Wrench (HW2).

Put the Cushion (J) on Seat Board (D), tighten the fabric band on both side.