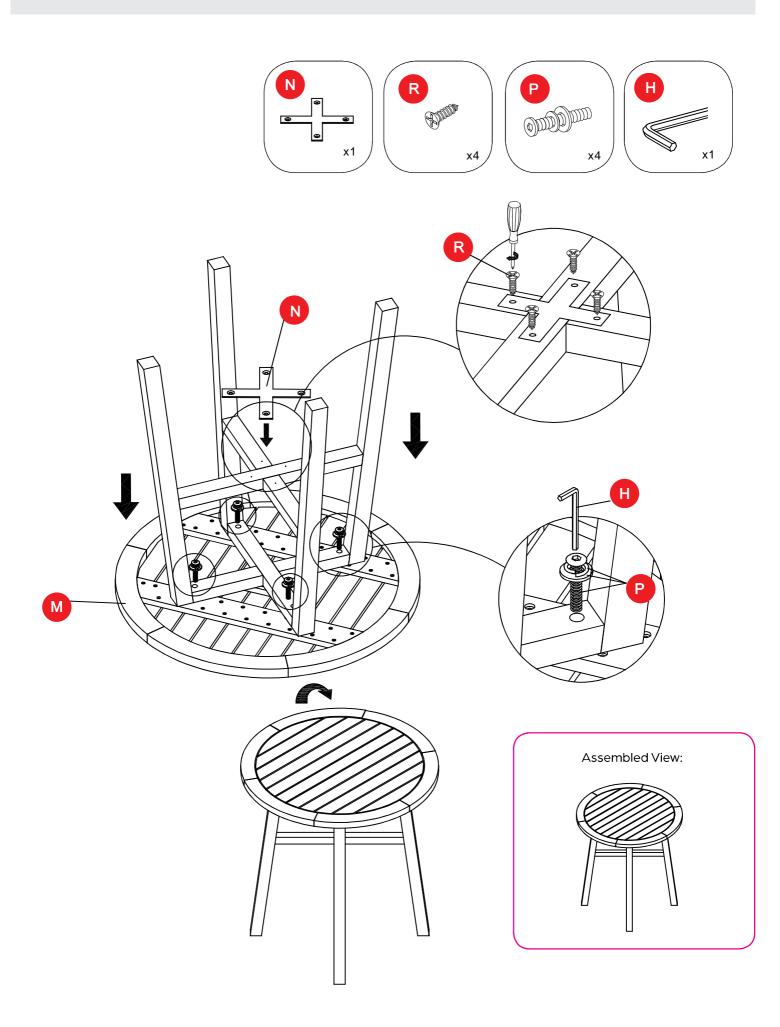

## HARDWARE LIST

M4x15mm

Not Included No Se Adjunto Non Indus

NOTE: Level the chair and tighten all bolts with the Allen wrench

Assembled View: