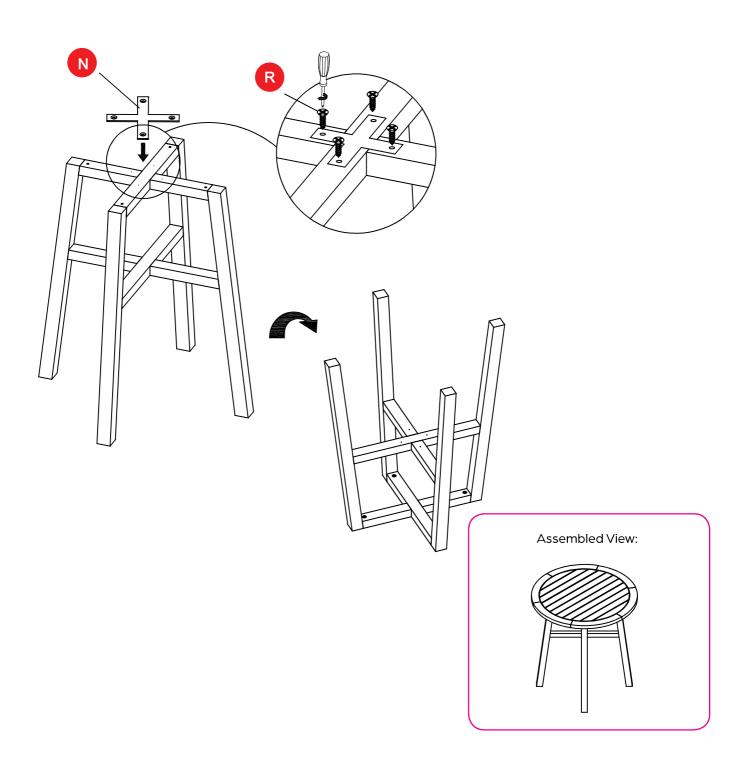

Pay attention to orientation

Letter of the part corresponds to a sticker on the product

Number of the hardware corresponds to its letter in the package

Helpful hints provided along the way

#### WARNINGS:

NOTE: UNIT SHOULD BE ASSEMBLED BY TWO OR MORE PEOPLE

DO NOT TIGHTEN ANY BOLTS UNTIL ALL BOLTS HAVE BEEN STARTED