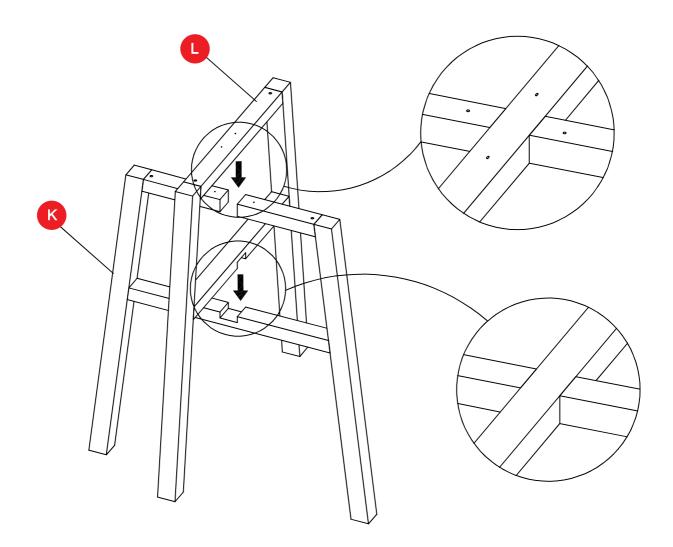

Pay attention to orientation

Letter of the part corresponds to a sticker on the product

Number of the hardware corresponds to its letter in the package

Helpful hints provided along the way

#### WARNINGS:

NOTE: UNIT SHOULD BE ASSEMBLED BY TWO OR MORE PEOPLE

DO NOT TIGHTEN ANY BOLTS UNTIL ALL BOLTS HAVE BEEN STARTED