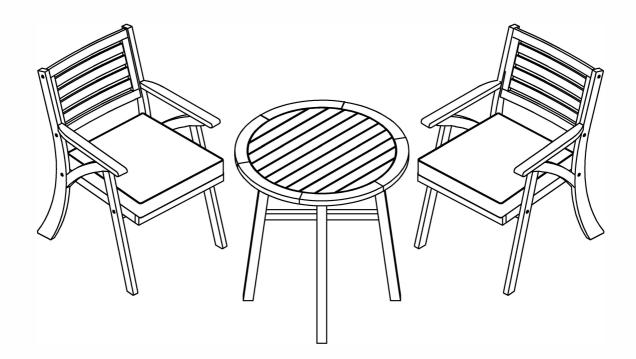

# **3PC WOOD BISTRO SET**

## **ASSEMBLY INSTRUCTION**

ITEM#: AWCFDWP303 SKU# 810621345

Need help? We are here for you! Email us at customerservice@prestigepatio.com

### **GENERAL BEST PRACTICES FOR ASSEMBLY:**

Read all instructions before starting

Clear a flat covered space to being

Always best to do it with a friend

Note that hardware required is provided for every step

Pay attention to orientation

Letter of the part corresponds to a sticker on the product

Number of the hardware corresponds to its letter in the package

Helpful hints provided along the way

#### WARNINGS:

NOTE: UNIT SHOULD BE ASSEMBLED BY TWO OR MORE PEOPLE

DO NOT TIGHTEN ANY BOLTS UNTIL ALL BOLTS HAVE BEEN STARTED

## MAINTENANCE:

Regularly check hardware and tighten if necessary

Clean loose dirts and