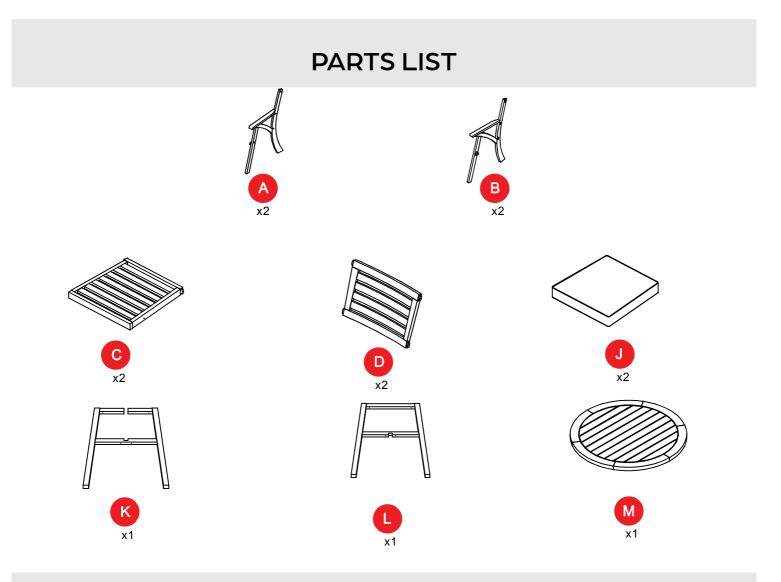

Pay attention to orientation

Letter of the part corresponds to a sticker on the product

Number of the hardware corresponds to its letter in the package

Helpful hints provided along the way