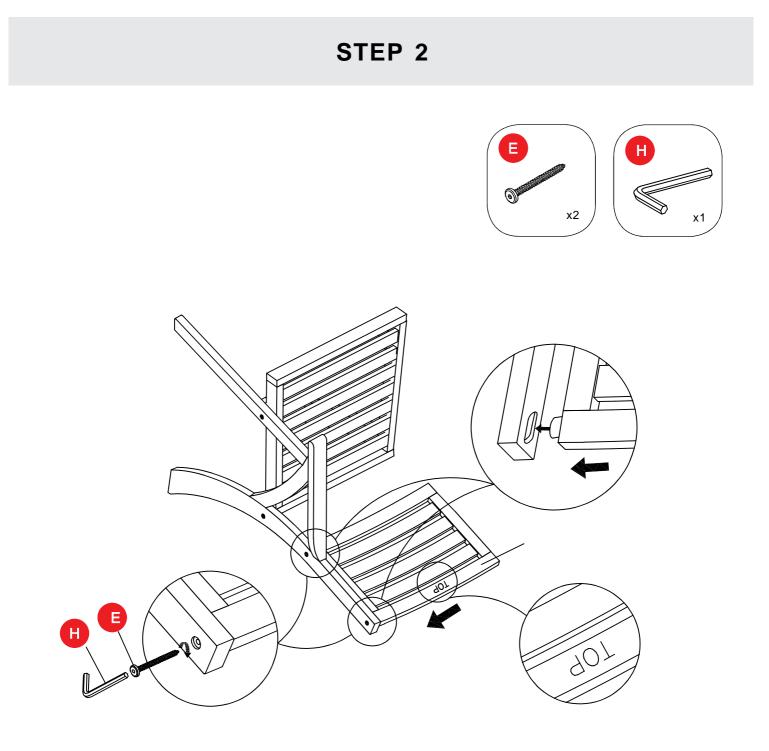

## HARDWARE LIST

M4x15mm

Not Included No Se Adjunto Non Indus

NOTE: Level the chair and tighten all bolts with the Allen wrench

Assembled View: