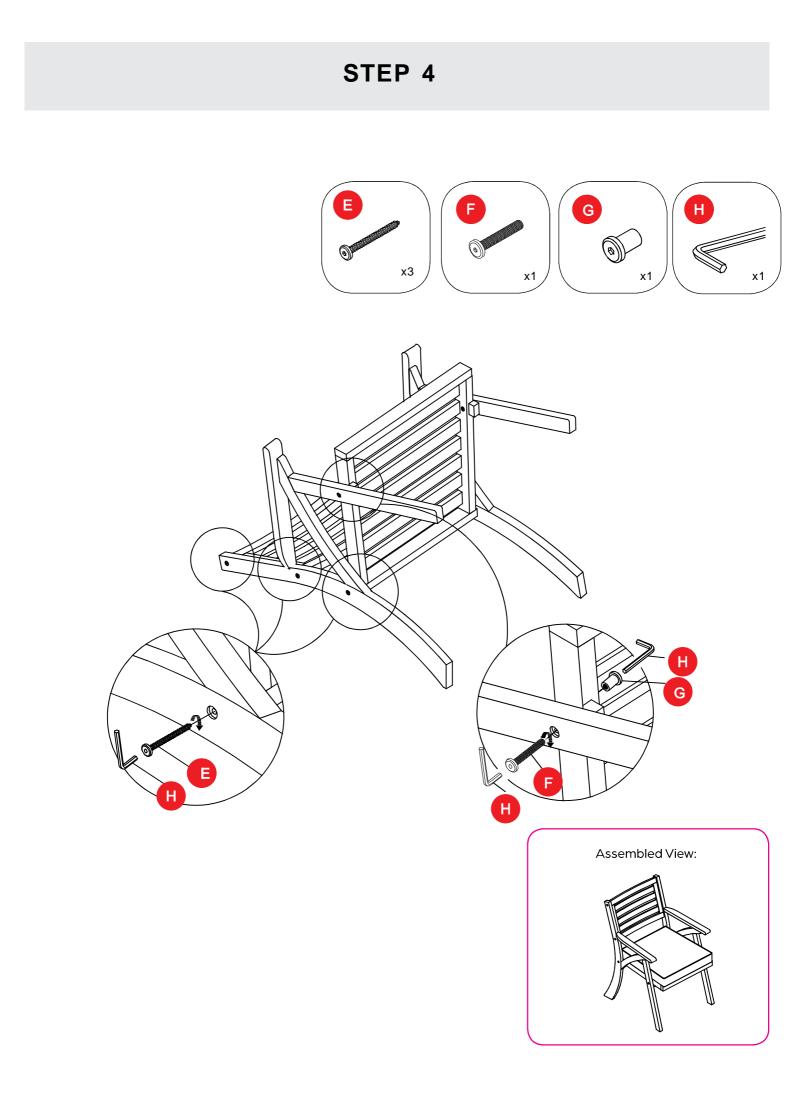

## HARDWARE LIST

M4x15mm

Not Included No Se Adjunto Non Indus

NOTE: Level the chair and tighten all bolts with the Allen wrench

Assembled View: