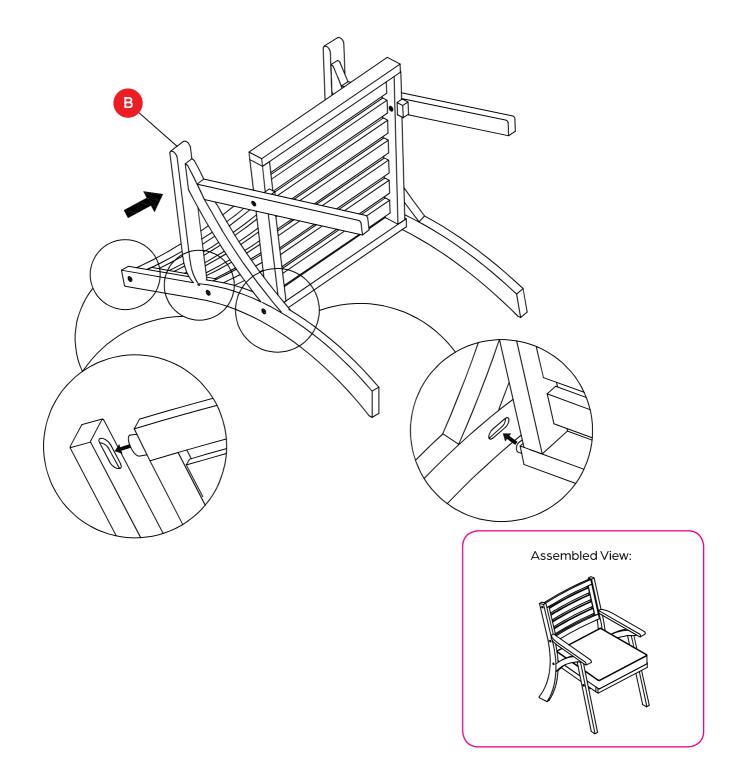

Pay attention to orientation

Letter of the part corresponds to a sticker on the product

Number of the hardware corresponds to its letter in the package

Helpful hints provided along the way