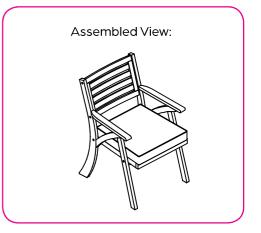

efore starting

Clear a flat covered space to being

Always best to do it with a friend

Note that hardware required is provided for every step

Pay attention to orientation

Letter of the part corresponds to a sticker on the product

Number of the hardware corresponds to its letter in the package

Helpful hints provided along the way

#### WARNINGS:

NOTE: UNIT SHOULD BE ASSEMBLED BY TWO OR MORE PEOPLE

DO NOT TIGHTEN ANY BOLTS UNTIL ALL BOLTS HAVE BEEN STARTED

## MAINTENANCE:

Regularly check hardware and tighten if necessary

Clean loose dirts and dusts off with a cloth or brush

Cover or store them away in a cool dry place when not in use

Do not wash outdoor wooden furniture as it will cause damage



## HARDWARE LIST









M4x15mm







Not Included No Se Adjunto Non Indus













NOTE: Level the chair and tighten all bolts with the Allen wrench





Assembled View: