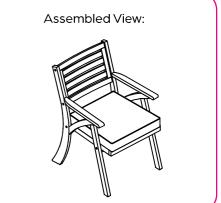

# **3PC WOOD BISTRO SET**

## HARDWARE LIST

M4x15mm

Not Included No Se Adjunto Non Indus

NOTE: Level the chair and tighten all bolts with the Allen wrench

Assembled View: