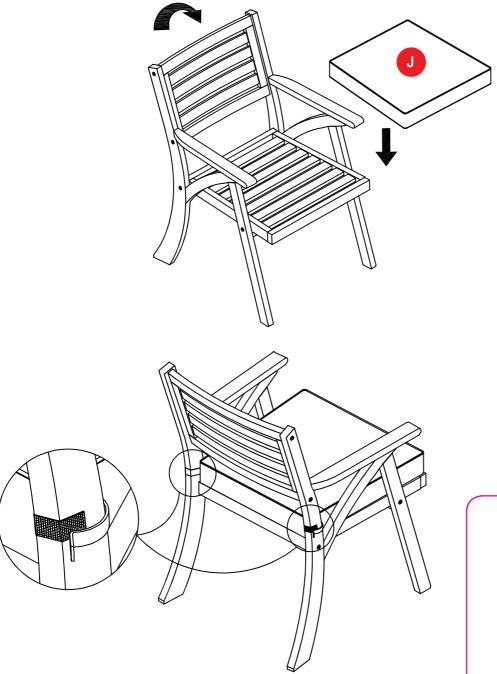

## HARDWARE LIST

M4x15mm

Not Included No Se Adjunto Non Indus

NOTE: Level the chair and tighten all bolts with the Allen wrench

Assembled View: