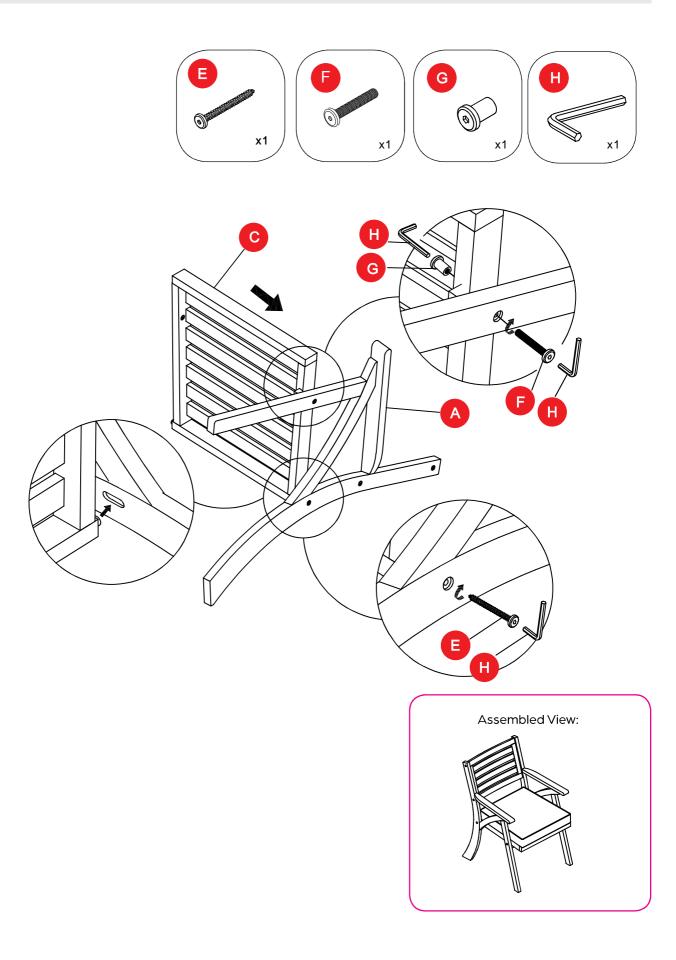

#### WARNINGS:

NOTE: UNIT SHOULD BE ASSEMBLED BY TWO OR MORE PEOPLE

DO NOT TIGHTEN ANY BOLTS UNTIL ALL BOLTS HAVE BEEN STARTED

## HARDWARE LIST

M4x15mm

Not Included No Se Adjunto Non Indus

NOTE: Level the chair and tighten all bolts with the Allen wrench

Assembled View: