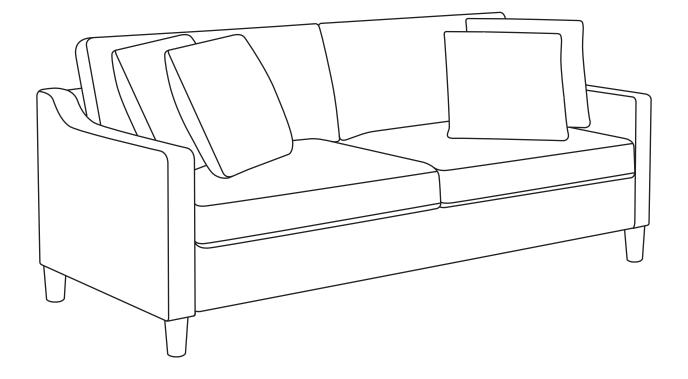

light.
- 4. Do not place this product near sources of excessive heat.
- 5. Avoid use of sharp objects on or near this product.
- 6. Use fabric/upholstery cleaner on spills and marks, as general household cleaners can damage fibres and discolour fabrics.
- 7. Clean spills/marks immediately, as stains are harder to remove when they are left unattended.
- 8. For persistent stains and overall cleaning, contact a professional upholstery cleaning company.

# **PARTS LIST**









#### **HELPFUL HINTS**

• Separating parts before starting





## STEP 1

Attach plastic legs with washers (D) to the bottom of the sofa (A) as shown. Close the zipper.



## STEP 2

Put the back cushions (B) and pillows (C) on the sofa.



# Sofa convert to bed



# **Bed convert to Sofa**



## **ASSEMBLED VIEW**