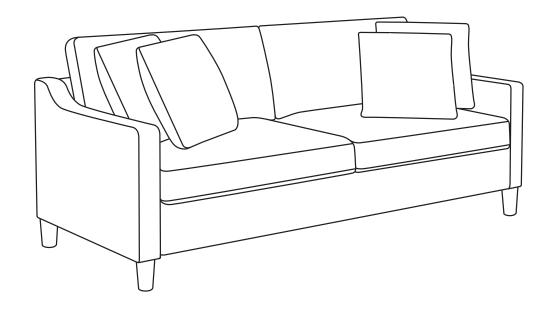

#### **ASSEMBLY INSTRUCTIONS**

ITEM#: 2880-61754P-36 SKU# 810620575

# SLEEPER | SOFA

Need help? We are here for you! www.biglots.com/help/contact-us

#### **GENERAL BEST PRACTICES FOR ASSEMBLY:**

Read all instructions before starting

Clear a flat covered space to being

Always best to do it with a friend

Note that hardware required is provided for every step

Pay attention to orientation

Letter of the part corresponds to a sticker on the product

Number of the hardware corresponds to its letter in the package

Helpful hints provided along the way

#### **WARNINGS:**

Cushions tend to shift in the box and become compressed during shipping; or under normal use, some cushion designs may compress more easily. If cushions appear to be compressed, wavy, or wrinkled, they can easily be "