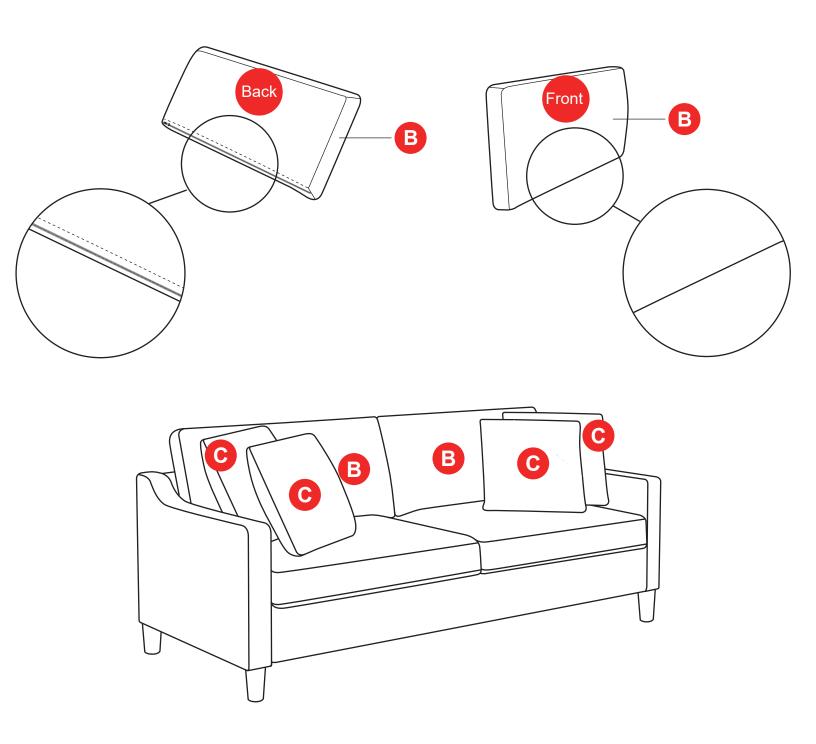

Pay attention to orientation

Letter of the part corresponds to a sticker on the product

Number of the hardware corresponds to its letter in the package

Helpful hints provided along the way

## STEP 2

Put the back cushions (B) and pillows (C) on the sofa.