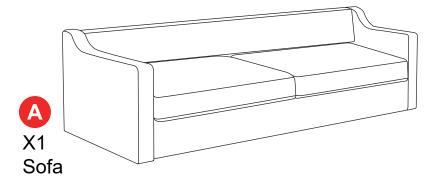

# **PARTS LIST**

## STEP 1

Attach plastic legs with washers (D) to the bottom of the sofa (A) as shown. Close the zipper.