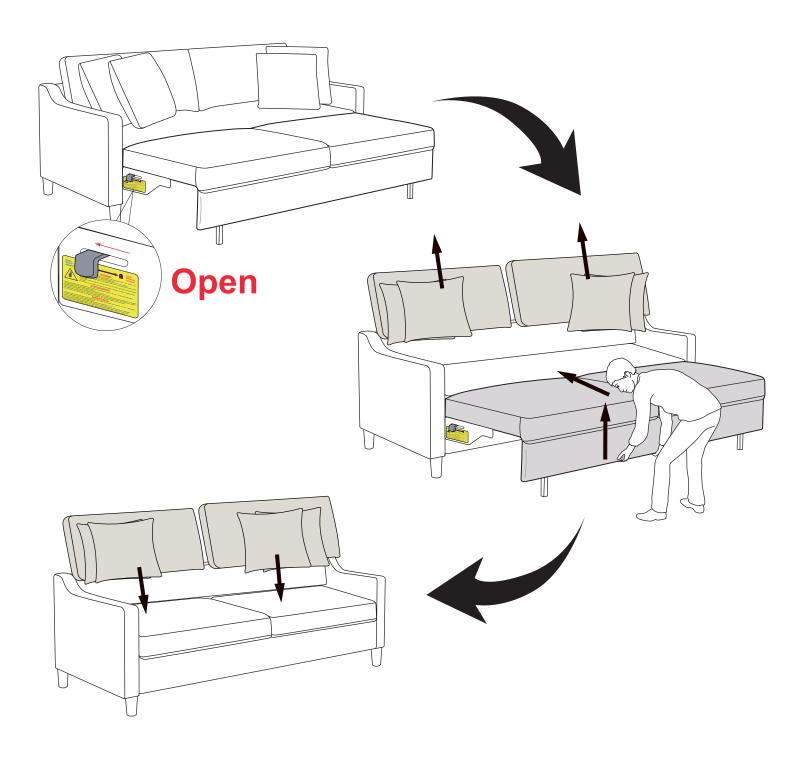

not expose to direct sunlight.
- 4. Do not place this product near sources of excessive heat.
- 5. Avoid use of sharp objects on or near this product.
- 6. Use fabric/upholstery cleaner on spills and marks, as general household cleaners can damage fibres and discolour fabrics.
- 7. Clean spills/marks immediately, as stains are harder to remove when they are left unattended.
- 8. For persistent stains and overall cleaning, contact a professional upholstery cleaning company.

# **PARTS LIST**









#### **HELPFUL HINTS**

• Separating parts before starting





## STEP 1

Attach plastic legs with washers (D) to the bottom of the sofa (A) as shown. Close the zipper.



## STEP 2

Put the back cushions (B) and pillows (C) on the sofa.



# Sofa convert to bed



# **Bed convert to Sofa**



## **ASSEMBLED VIEW**