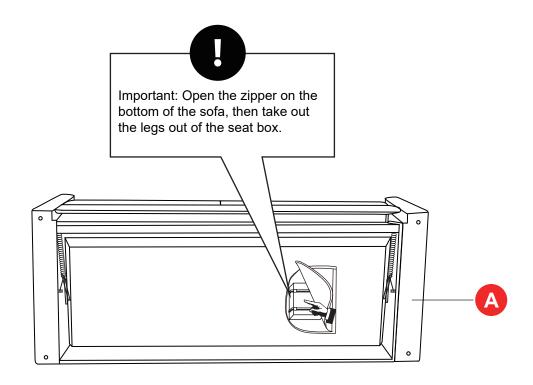

## STEP 1

Attach plastic legs with washers (D) to the bottom of the sofa (A) as shown. Close the zipper.