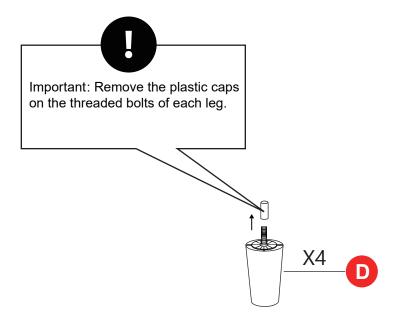

## STEP 1

Attach plastic legs with washers (D) to the bottom of the sofa (A) as shown. Close the zipper.