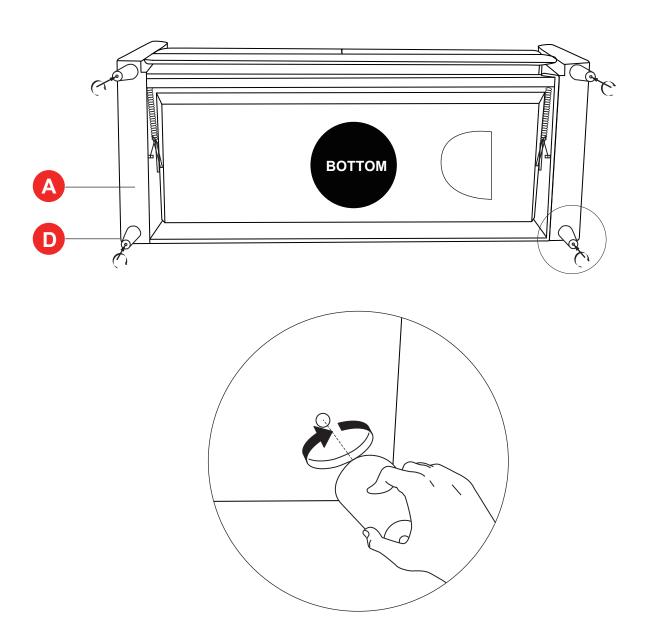

## STEP 1

Attach plastic legs with washers (D) to the bottom of the sofa (A) as shown. Close the zipper.