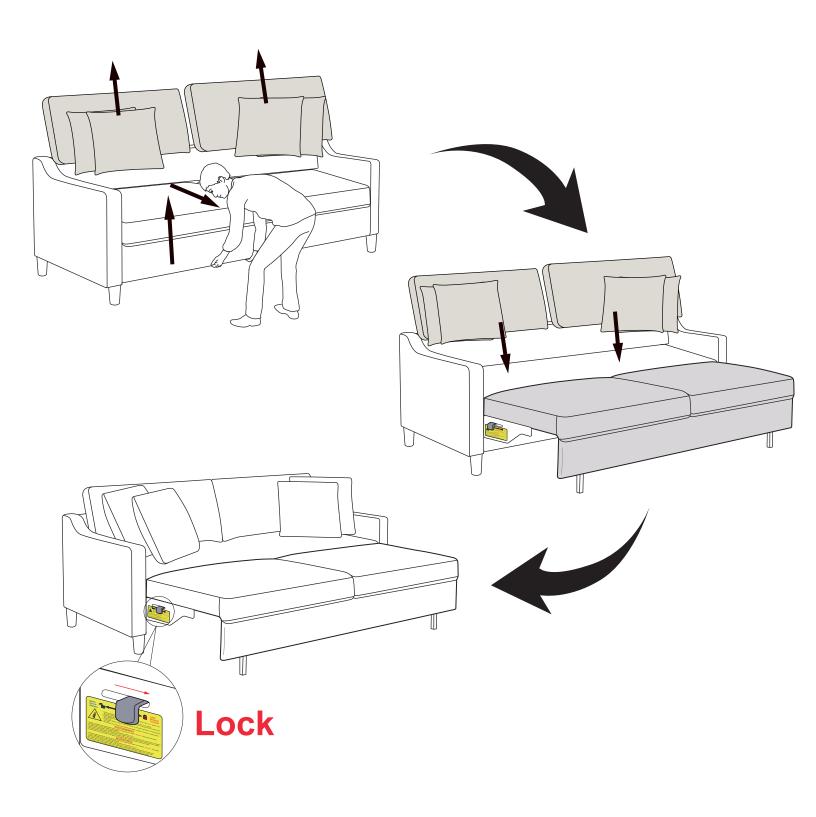

For indoor use only.
- 3. Do not expose to direct sunlight.
- 4. Do not place this product near sources of excessive heat.
- 5. Avoid use of sharp objects on or near this product.
- 6. Use fabric/upholstery cleaner on spills and marks, as general household cleaners can damage fibres and discolour fabrics.
- 7. Clean spills/marks immediately, as stains are harder to remove when they are left unattended.
- 8. For persistent stains and overall cleaning, contact a professional upholstery cleaning company.

# **PARTS LIST**









#### **HELPFUL HINTS**

• Separating parts before starting





## STEP 1

Attach plastic legs with washers (D) to the bottom of the sofa (A) as shown. Close the zipper.



## STEP 2

Put the back cushions (B) and pillows (C) on the sofa.



# Sofa convert to bed



# **Bed convert to Sofa**



## **ASSEMBLED VIEW**