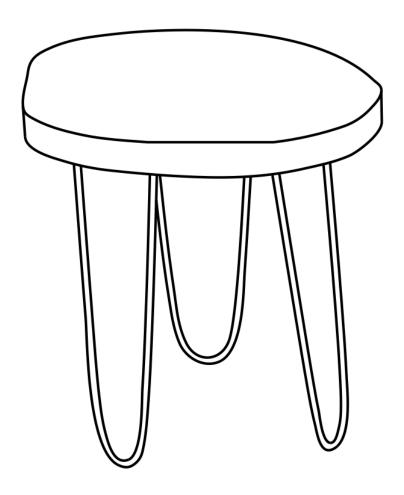

#### PARTS LIST

| PART<br>No. | MATERIAL CODE | PART       | Q'TY |
|-------------|---------------|------------|------|
| 1           | ATP-11197-A   | Wooden Top | 1    |
| 2           | ATP-1197-B    | Metal leg  | 3    |
| 3           | ATP-1197-C    | Allen Bolt | 9    |