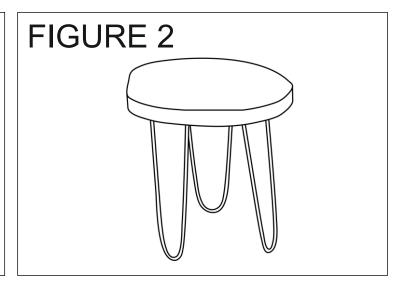

### FIGURE 1

PARTS REQUIRED: 1,2,3

Place the wooden top upside down and fix all legs with it by the help of allen bolt and allen key.

- $\underline{ \ \, }$  Do not tightened all bolts until the table is completely assembled.
- ① Do not use the table for sitting.
- Do not discard any of packaging before checking that you got all parts required
- Keep children away during assembly as the parts can be swallowed by them.
- Retain the assembly instruction for future reference.
- Quote the Sku No. 810616676 whenever contact us.