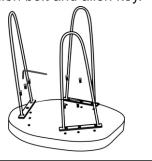

### FIGURE 1

PARTS REQUIRED: 1,2,3

Place the wooden top upside down and fix all legs with it by the help of allen bolt and allen key.

- $\underline{ \ \, }$  Do not tightened all bolts until the table is completely assembled.
- ① Do not use the table for sitting.
- Do not discard any of packaging before checking that you got all parts required
- Keep children away during assembly as the parts can be swallowed by them.
- Retain the assembly instruction for future reference.
- Quote the Sku No. 810616676 whenever contact us.