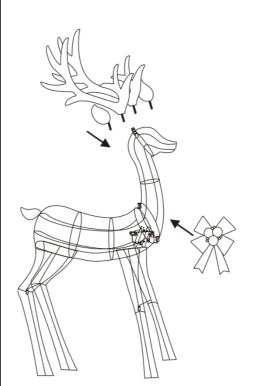

## Instructions

- 1. Carefully remove item from the protective wrap, do not use a knife, to avoid damaging any of the light bulbs or parts.
- 2. Attach the 2 front legs and 2 back legs to the body by inserting the rods on the legs into the holes on the body. Then secure the front legs by inserting the hook on one of the front legs into the hole on the other front leg. Secure the back legs in the same manner.
- 3. Insert the tail on the back.

- 4. Attach the head to the body by inserting the rods into the holes at the top and the bottom.
- Then insert the connecting pole on the motor into the hole on the neck

- 5. Attach the 2 antlers and 2 ears by inserting the rods on the antlers and ears into the holes on the head.
- 6. Hang the bow on the neck.

- 7. Secure the item firmly into the ground by pushing the lawn stakes through the feet.
- 8. Connect the power cord on the unit to an UL listed extension cord.

**MODEL:D23001**