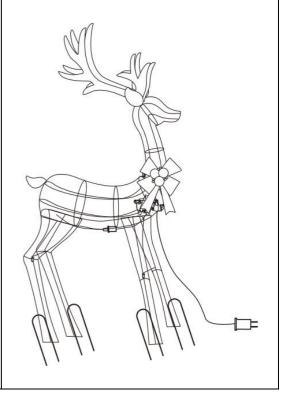

# Assembly Instructions for 62 Inch Animated Standing Buck Sculpture

Do not plug the light string into an outlet until this item is fully assembled and the light strings are properly connected. Please read the enclosed important safety instructions and cautions carefully prior to use.

#### **Enclosed Parts**

- \* 2 Antlers, 2 Ears, Head, Body
- 4 Legs, Tail, Bow
- \* 4 Lawn Stakes