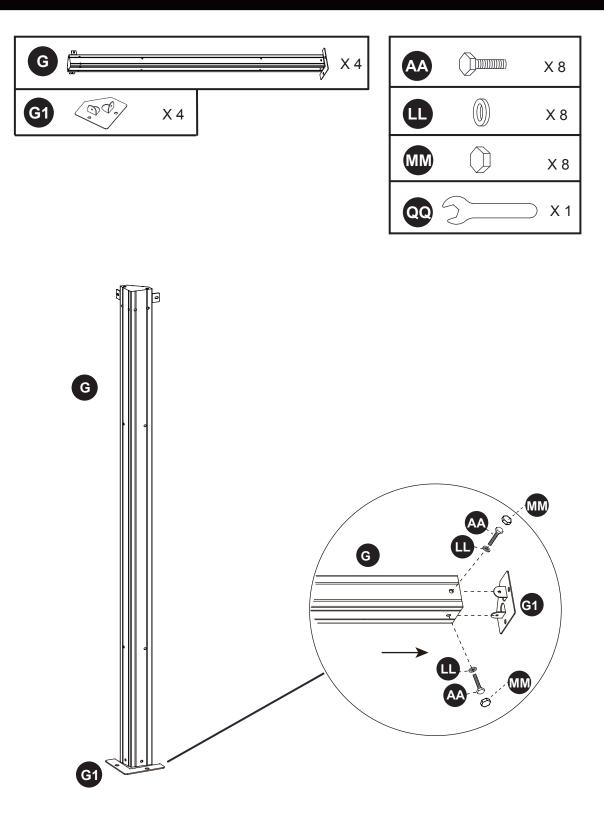

## **HELPFUL HINTS**

- Tools needed and not included
- Separating parts before starting

How many people needed for the installation work

1. Fix the Base plate (G1) to the Post (G) with Bolts(AA).

2. Connect the Long left crossbar (C1) and the Long right crossbar (C2) with Bolts (AA ) through the Crossbar inner Connector (F).