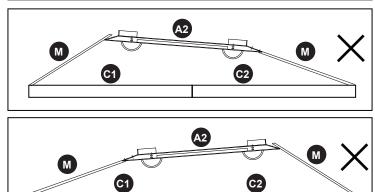

Note: Adjust the Lower center connector (A2) as shown in the figure to parallel with the Long crossbar (C1/C2)

17. Insert the Bolts (JJ) in the Lower center connector (A2) into the Long support bar (M) as well as the Connector (V2),tighten the Bolts (JJ), attach the Connector (V2) located under the Long support bar (M) to the Post (G) with the Bolts (AA), and fasten the Caps (MM). **Note**: The center connector may be heavy, a bracket may needed.