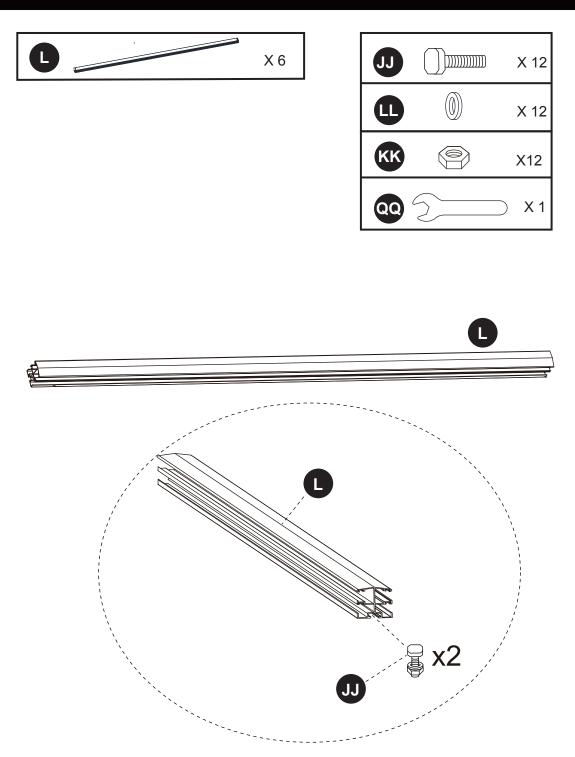

15.1 Attach the Connector (V2) to the Long support bar (M) with Bolts (AA). 15.2 Insert the two Bolts (JJ),Washer M6(LL) nuts (KK) into the grooves of the Long support bar (M) as shown in the figure.

16. Insert the two bolts (JJ) Washer M6 (LL) Wrench-5# (OO) into the grooves of the Short support bar (L) as shown in the figure.

18. Insert the Rail cap (HH) of the Lower center connector (A2) into the Short support bar (L), tighten the Rail cap (HH), attach the bottom side of the Short support bar (L) to the Connector (V1) with the Bolts (AA), and fasten the Caps (MM). Adjust the 6 support bars to make sure they are all in proper position, making sure they are perpendicular and parallel.