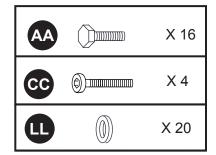

# HARDWARE LIST

| Label | Description        | Qty | Part Image |
|-------|--------------------|-----|------------|
| AA    | M6 x 15 mm Bolt    | 159 |            |
| BB    | M6 x 15 mm Bolt    | 16  |            |
| СС    | M6 x 35 mm Bolt    | 36  |            |
| DD    | Regular frame plug | 8   |            |
| EE    | M6 x 15 mm Bolt    | 16  |            |
| FF    | M4 x 16 mm Bolt    | 24  | AUUUUUD    |
| GG    | Сар                | 8   |            |
| нн    | Pipe Plug          | 8   |            |
| 11    | Bolt Cover         | 40  |            |
| JJ    | M6 x 15 mm Bolt    | 40  |            |
| кк    | Nut                | 40  |            |
| LL    | Washer M6          | 251 |            |