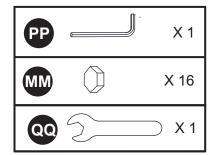

## HARDWARE LIST

| Label | Description | Qty | Part Image |
|-------|-------------|-----|------------|
| MM    | Сар         | 159 |            |
| NN    | Wrench-4#   | 1   |            |
| 00    | Wrench-5#   | 1   |            |
| PP    | Wrench-4#   | 1   |            |
| QQ    | Wrench      | 2   |            |
| RR    | Stake       | 8   |            |
| SS    | Washer M5   | 24  |            |