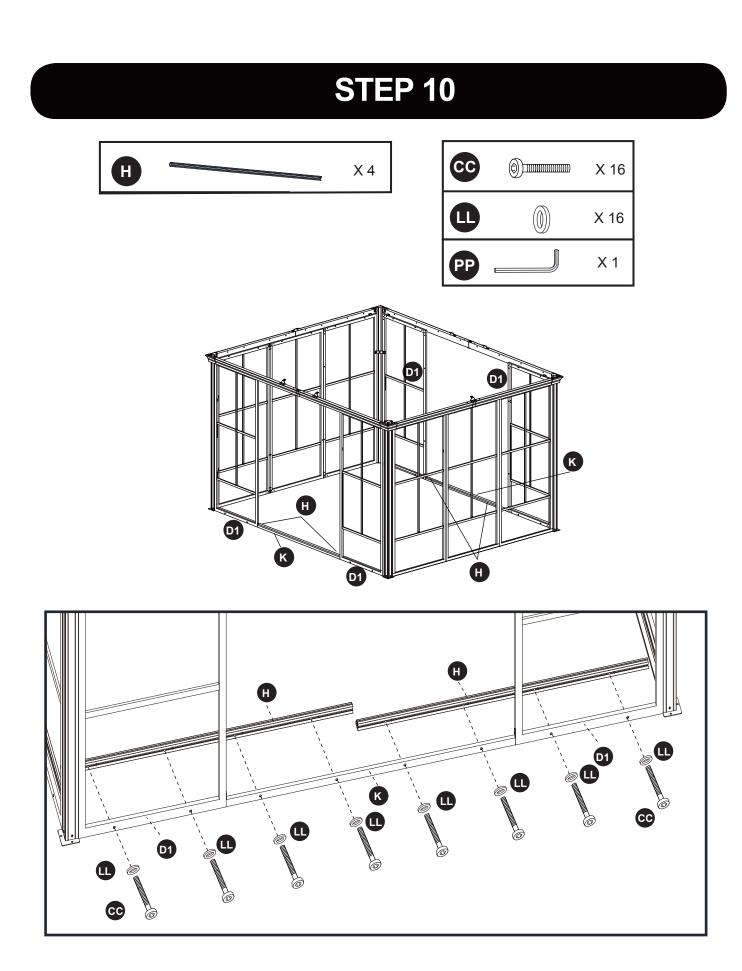

Tips: Be sure ±5mm of tolerance when installation here completes.

10.Connect the Sliding door bottom rail (H) with Bolts (CC) and Washer M6 (LL) by means of Front & rear regular frame (D1) and Door frame support tube.