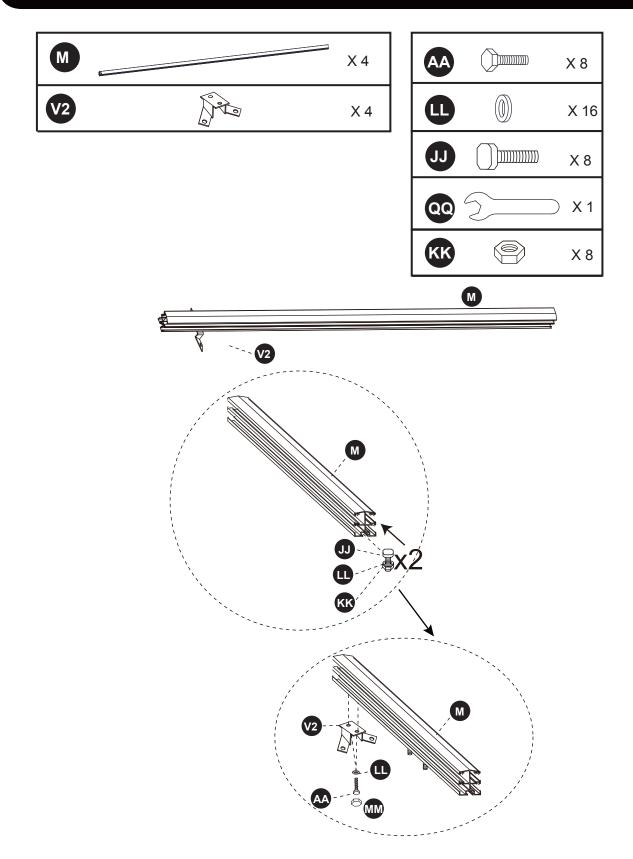

15.1 Attach the Connector (V2) to the Long support bar (M) with Bolts (AA). 15.2 Insert the two Bolts (JJ),Washer M6(LL) nuts (KK) into the grooves of the Long support bar (M) as shown in the figure.

16. Insert the two bolts (JJ) Washer M6 (LL) Wrench-5# (OO) into the grooves of the Short support bar (L) as shown in the figure.

Note: Adjust the Lower center connector (A2) as shown in the figure to parallel with the Long crossbar (C1/C2)

17. Insert the Bolts (JJ) in the Lower center connector (A2) into the Long support bar (M) as well as the Connector (V2),tighten the Bolts (JJ), attach the Connector (V2) located under the Long support bar (M) to the Post (G) with the Bolts (AA), and fasten the Caps (MM). **Note**: The center connector may be heavy, a bracket may needed.