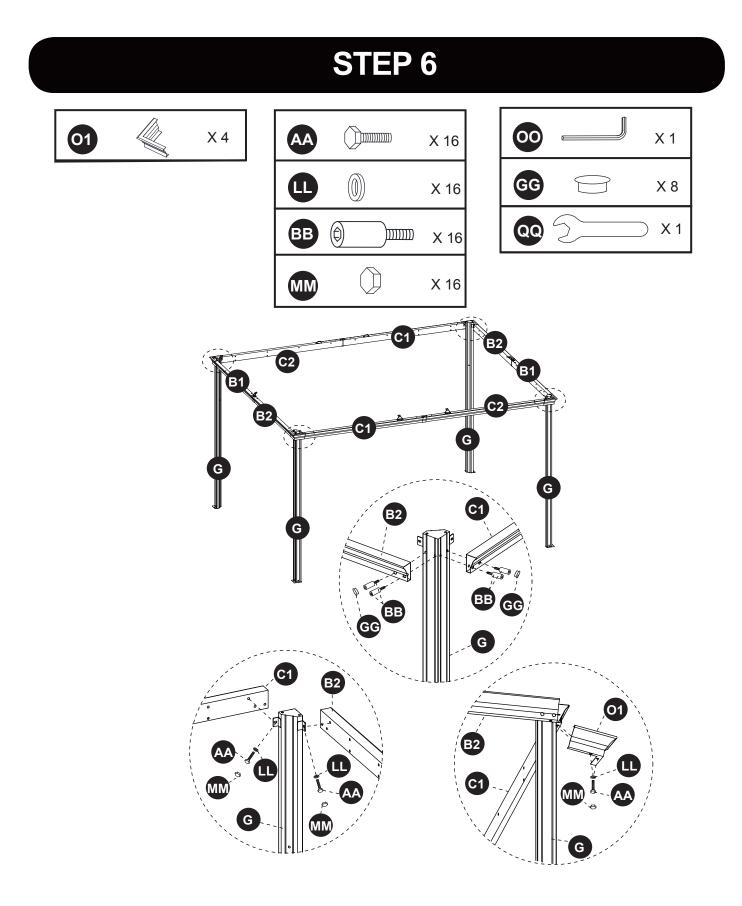

5.Attach the Stopper (O2) to the Short crossbar (B1/B2) with bolts (AA).

6.1 Connect the assembled Short crossbar (B1/B2) and Long crossbar (C1/C2) to the Post (G) with bolts (AA/BB/MM/GG).

Note: No need Cap (SS) on outside.

6.2 Attach the Corner protector (O1) to the Crossbar (B1/B2/C1/C2) with Bolts (AA).

7.1Attach the middle hole of he Frame corner connector.

7.2 Connect the upper ends of the regular frame ( D1/D2) to the crossbar (C1/C2/B1/B2) with Bolts (CC), then connect the holes on both sides of the Frame corner connector (J) to the regular frame (D1/D2) with Bolts (AA) individually. Note the direction of the Regular frame(D1/D2). 7.3 Insert the Regular frame plug (DD) into the four Regular frame (D1) as shown in the fig.