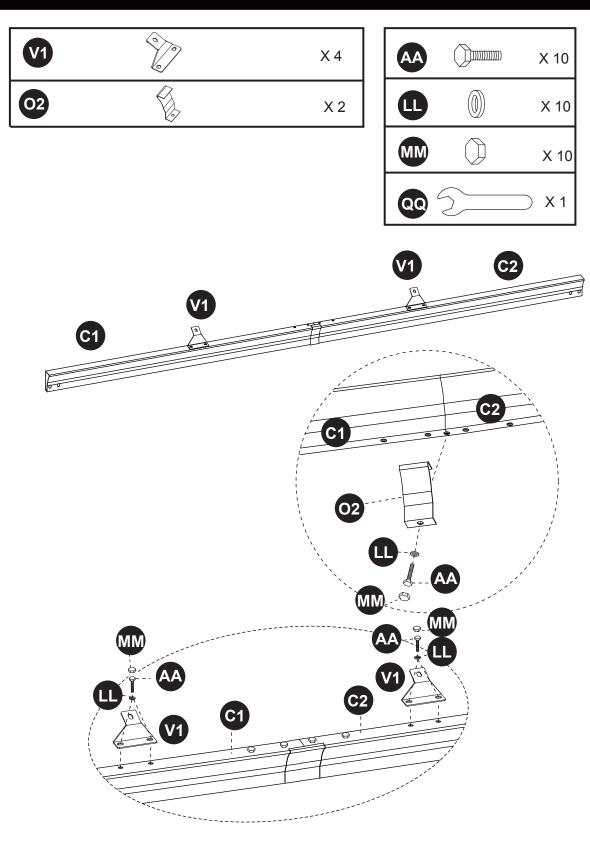

## **HELPFUL HINTS**

- Tools needed and not included
- Separating parts before starting

How many people needed for the installation work

1. Fix the Base plate (G1) to the Post (G) with Bolts(AA).

2. Connect the Long left crossbar (C1) and the Long right crossbar (C2) with Bolts (AA ) through the Crossbar inner Connector (F).

3.Attach the Stopper (O2) to the Long crossbar (C1/C2) with Bolts (AA), then attach the Connector (V1) to the Long crossbar (C1/C2) with Bolts (AA)

4. Connect the Short left crossbar (B1) and Short right crossbar (B2) with Bolts (AA) via the Crossbar inner connector (F), connect the Connector (V1) to the cross member at the same time.