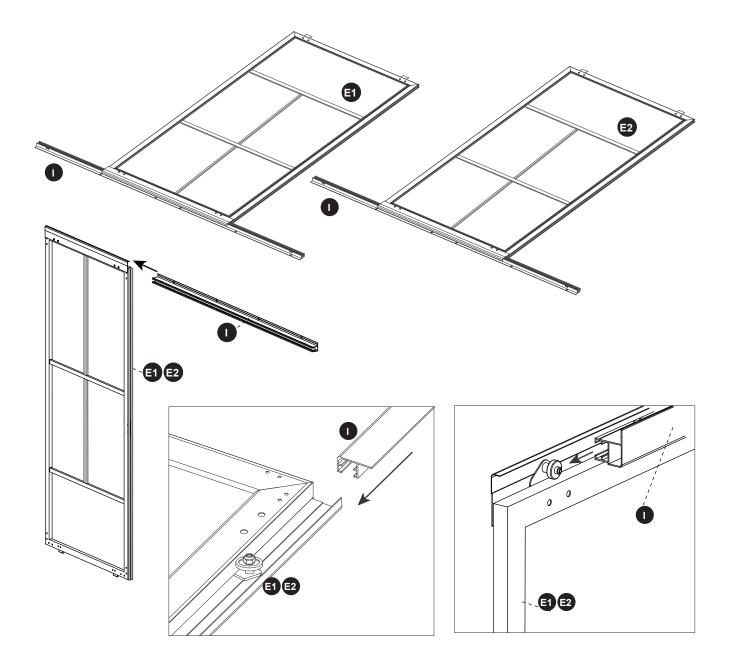

11. Insert the Sliding door upper rail (I) into the top connector of the Sliding door (E1/E2).

12. Secure the Rail cap (HH) to both ends of the Sliding door upper rail with Bolts (EE).

13. Insert the lower end of the Sliding door into the Sliding door bottom rail (H), then stand the door up and attach the upper end to the Long crossbar (C1/C2) with Bolts (AA) and fasten the Caps (MM)

**Note**: If the two doors cannot be pushed or pulled smoothly or are not aligned up and down after assembly, check whether the Sliding door upper rail (H) are aligned with the holes on the Long crossbars (C1/C2)and loosen the screws to adjust them up and down if not.