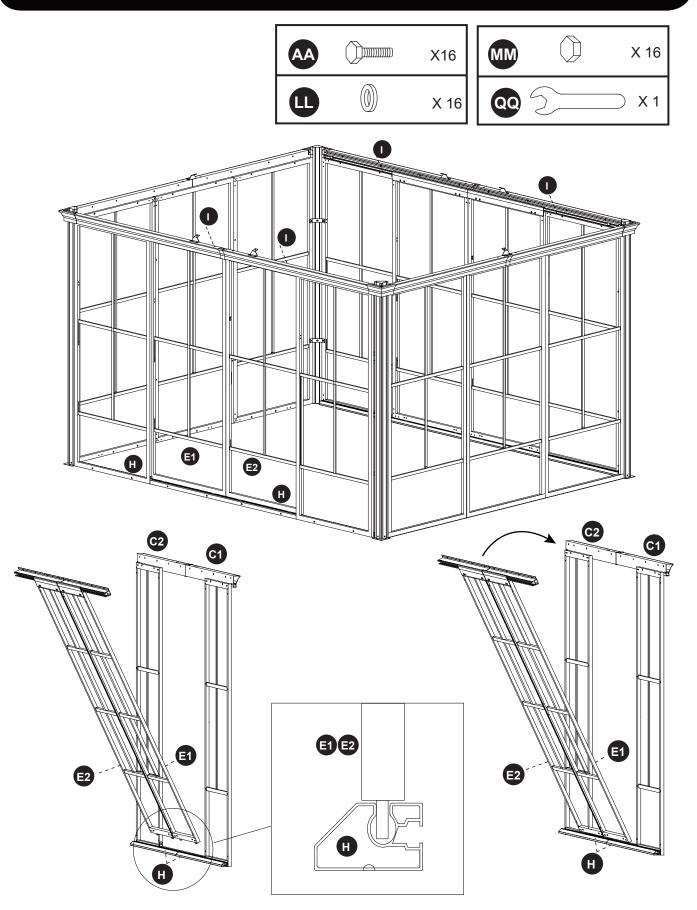

6.2 Attach the Corner protector (O1) to the Crossbar (B1/B2/C1/C2) with Bolts (AA).

7.1Attach the middle hole of he Frame corner connector.

7.2 Connect the upper ends of the regular frame ( D1/D2) to the crossbar (C1/C2/B1/B2) with Bolts (CC), then connect the holes on both sides of the Frame corner connector (J) to the regular frame (D1/D2) with Bolts (AA) individually. Note the direction of the Regular frame(D1/D2). 7.3 Insert the Regular frame plug (DD) into the four Regular frame (D1) as shown in the fig.

8.1 Secure the upper ends of the Side regular frame(D1) to the Crossbar (B1/B2) with Bolt (CC) and Washer (LL).

8.2 Connect the Regular frames(D2) together with Connector (N) by using the Bolts (AA).

9.Connect the Door rame support tube (K) between the Front & rear regular frame (D1) and (D1) with the Bolt (FF).