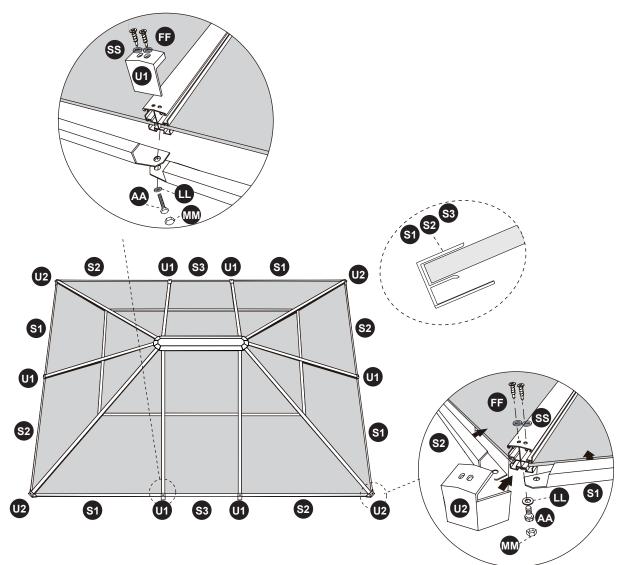

23.1 Put the Edge (S1/S2/S3) onto the Support bar (L/M) with Bolts (AA) and fasten the Caps (MM). Repeat the above steps for the rest of the Edges and Short Support bars . Adjust the position of the Edges tomake sure they are vertical and parallel. Finally, adjust the position of the Top connector and the Support bar.

23.2 Attach the Short support bar cap (U1) to the Short support bar (L), attach the Long support bar cap (U2) to the Long support bar (M) with Bolts (FF). Repeat the above steps for each side.

24.1 Attach the ends of the Upper reinforcement strip (Q1/Q2/Q3) to the Long support bar (M) and Short support bar (L) by fixing them to the Bolts (JJ) shown in steps 14 to 16. 24.2 Attach the ends of the Bottom reinforcement strip (R1/R2/R3) to the Long support bar (M) and Short support bar (L), by fixing them to the Bolts (JJ) shown in steps14 to 16. 24.3 Fasten the bolt under the long/short support bar to the Bolt cover (II).