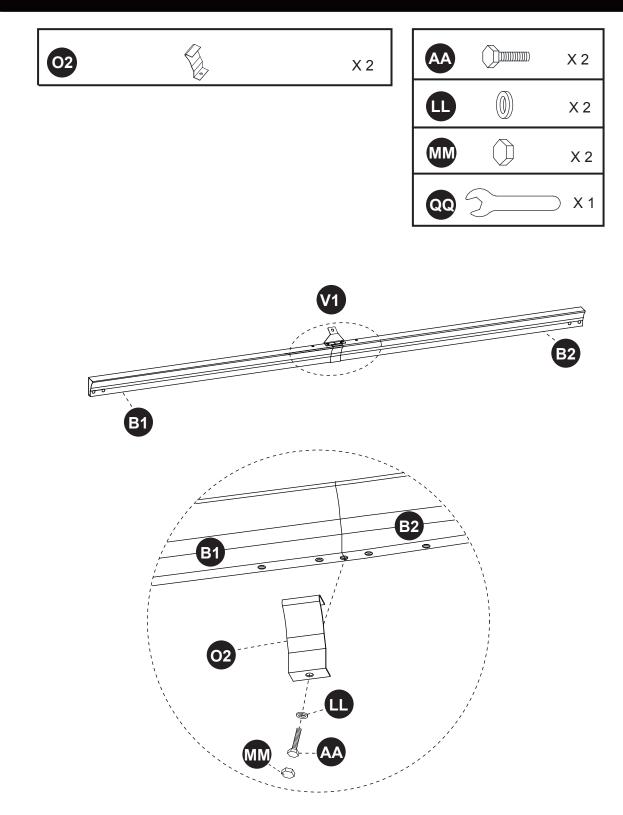

5.Attach the Stopper (O2) to the Short crossbar (B1/B2) with bolts (AA).

6.1 Connect the assembled Short crossbar (B1/B2) and Long crossbar (C1/C2) to the Post (G) with bolts (AA/BB/MM/GG).

Note: No need Cap (SS) on outside.