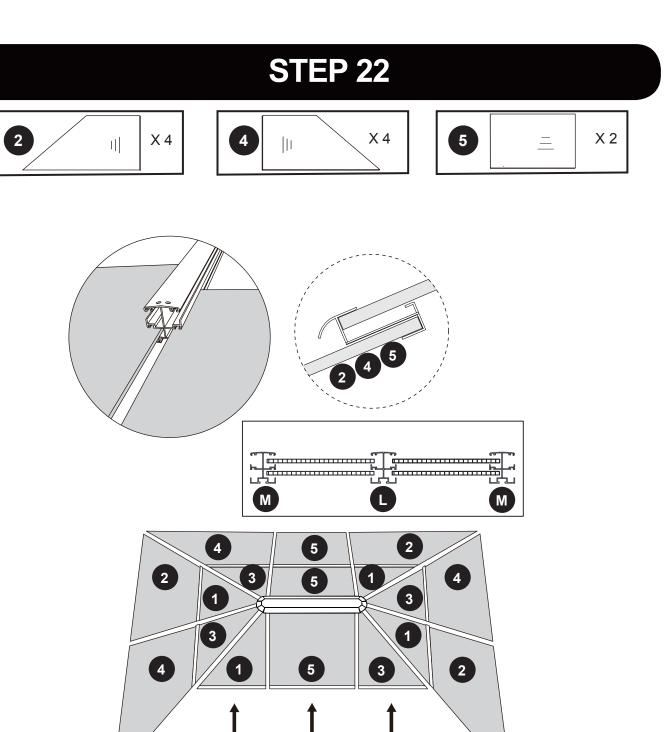

23.1 Put the Edge (S1/S2/S3) onto the Support bar (L/M) with Bolts (AA) and fasten the Caps (MM). Repeat the above steps for the rest of the Edges and Short Support bars . Adjust the position of the Edges tomake sure they are vertical and parallel. Finally, adjust the position of the Top connector and the Support bar.

23.2 Attach the Short support bar cap (U1) to the Short support bar (L), attach the Long support bar cap (U2) to the Long support bar (M) with Bolts (FF). Repeat the above steps for each side.

24.1 Attach the ends of the Upper reinforcement strip (Q1/Q2/Q3) to the Long support bar (M) and Short support bar (L) by fixing them to the Bolts (JJ) shown in steps 14 to 16. 24.2 Attach the ends of the Bottom reinforcement strip (R1/R2/R3) to the Long support bar (M) and Short support bar (L), by fixing them to the Bolts (JJ) shown in steps14 to 16. 24.3 Fasten the bolt under the long/short support bar to the Bolt cover (II).