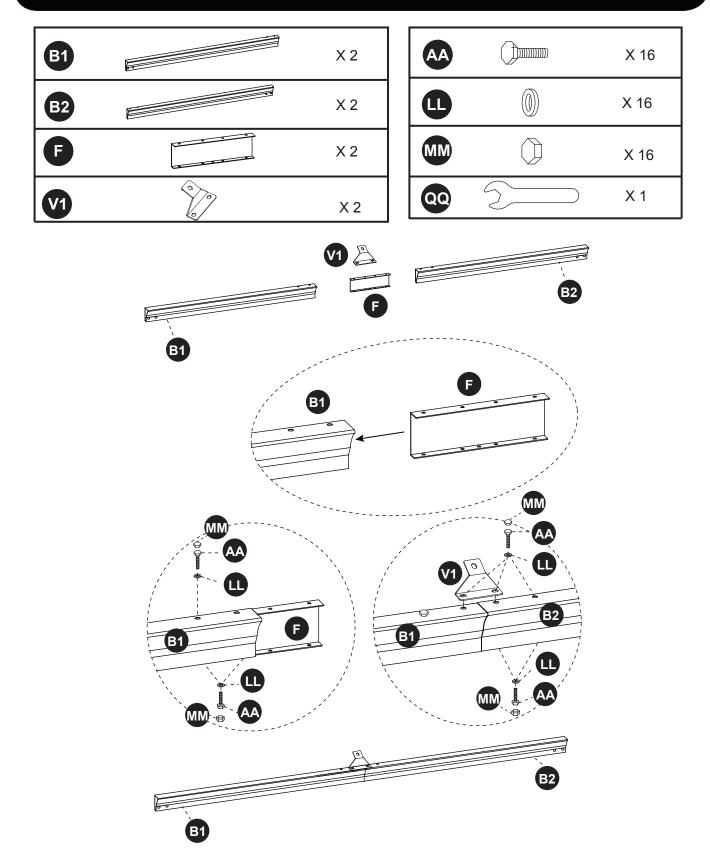

5.Attach the Stopper (O2) to the Short crossbar (B1/B2) with bolts (AA).

6.1 Connect the assembled Short crossbar (B1/B2) and Long crossbar (C1/C2) to the Post (G) with bolts (AA/BB/MM/GG).

Note: No need Cap (SS) on outside.

6.2 Attach the Corner protector (O1) to the Crossbar (B1/B2/C1/C2) with Bolts (AA).

7.1Attach the middle hole of he Frame corner connector.

7.2 Connect the upper ends of the regular frame ( D1/D2) to the crossbar (C1/C2/B1/B2) with Bolts (CC), then connect the holes on both sides of the Frame corner connector (J) to the regular frame (D1/D2) with Bolts (AA) individually. Note the direction of the Regular frame(D1/D2). 7.3 Insert the Regular frame plug (DD) into the four Regular frame (D1) as shown in the fig.