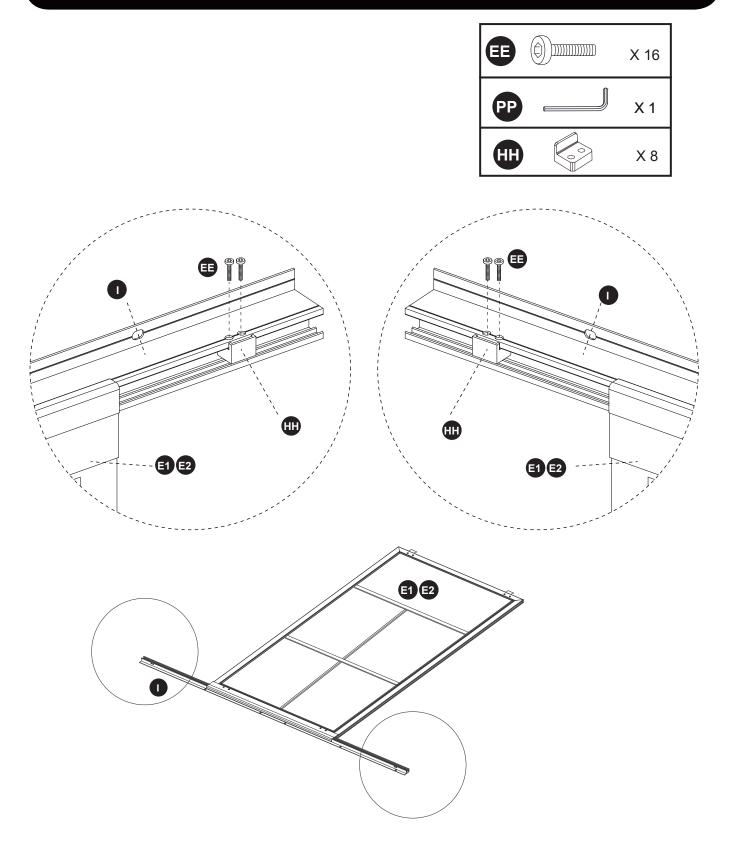

11. Insert the Sliding door upper rail (I) into the top connector of the Sliding door (E1/E2).

12. Secure the Rail cap (HH) to both ends of the Sliding door upper rail with Bolts (EE).

13. Insert the lower end of the Sliding door into the Sliding door bottom rail (H), then stand the door up and attach the upper end to the Long crossbar (C1/C2) with Bolts (AA) and fasten the Caps (MM)

**Note**: If the two doors cannot be pushed or pulled smoothly or are not aligned up and down after assembly, check whether the Sliding door upper rail (H) are aligned with the holes on the Long crossbars (C1/C2)and loosen the screws to adjust them up and down if not.