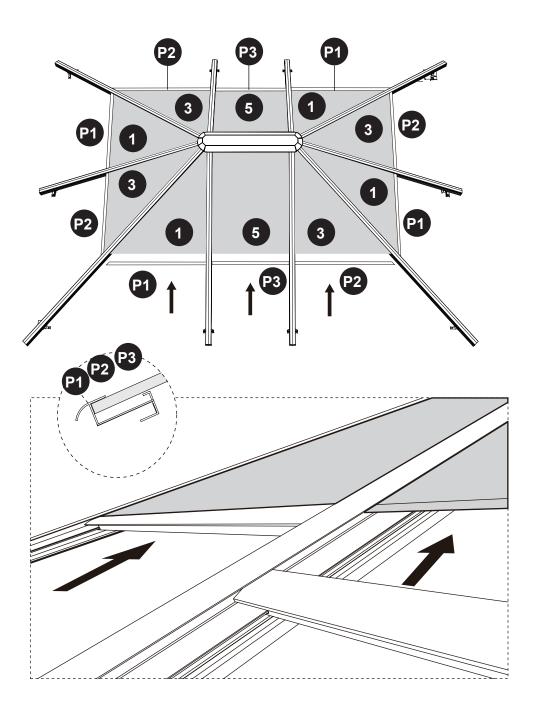

X2

21. Insert the Roof joint (P1/P2/P3) into the lower slot of the support bar (L/M). Adjust the position to make sure they are vertically parallel. Repeat for each side.

22.Insert the Panel (245) into the slot of the Support bar. Adjust the position of the (left/right) lower panel (245). Repeat for each side.