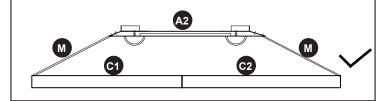

Note: Adjust the Lower center connector (A2) as shown in the figure to parallel with the Long crossbar (C1/C2)

17. Insert the Bolts (JJ) in the Lower center connector (A2) into the Long support bar (M) as well as the Connector (V2),tighten the Bolts (JJ), attach the Connector (V2) located under the Long support bar (M) to the Post (G) with the Bolts (AA), and fasten the Caps (MM). **Note**: The center connector may be heavy, a bracket may needed.