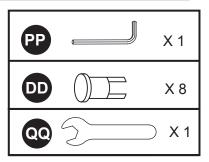

## HARDWARE LIST

| Label | Description | Qty | Part Image |
|-------|-------------|-----|------------|
| MM    | Сар         | 159 |            |
| NN    | Wrench-4#   | 1   |            |
| 00    | Wrench-5#   | 1   |            |
| PP    | Wrench-4#   | 1   |            |
| QQ    | Wrench      | 2   |            |
| RR    | Stake       | 8   |            |
| SS    | Washer M5   | 24  |            |