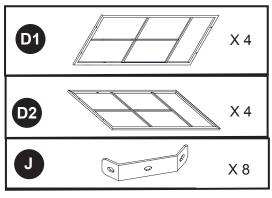

| Label | Description                | Qty | Part Image |
|-------|----------------------------|-----|------------|
| A1    | Upper center connector     | 1   |            |
| A2    | Lower center connector     | 1   |            |
| B1    | Short left crossbar        | 2   |            |
| B2    | Short right crossbar       | 2   |            |
| C1    | Long left crossbar         | 2   |            |
| C2    | Long right crossbar        | 2   |            |
| D1    | Front & rear regular frame | 4   |            |
| D2    | Side regular frame         | 6   |            |
| E1    | Sliding door               | 2   |            |
| E2    | Sliding door               | 2   |            |