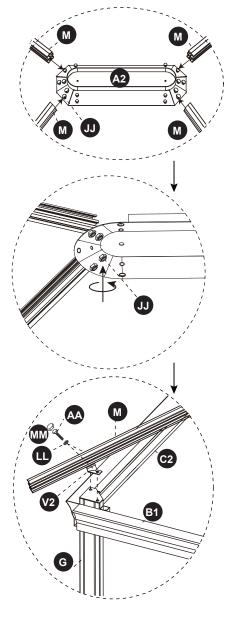

14.Insert the Bolts (JJ) into the Lower center connector (A2) from the topend , then screw on the Nuts (KK) by inserting the bottom end. Note: Do not tighten Washer M6 (LL) at the the nut, just screw it halfway to the Bolt.

15.1 Attach the Connector (V2) to the Long support bar (M) with Bolts (AA). 15.2 Insert the two Bolts (JJ),Washer M6(LL) nuts (KK) into the grooves of the Long support bar (M) as shown in the figure.

16. Insert the two bolts (JJ) Washer M6 (LL) Wrench-5# (OO) into the grooves of the Short support bar (L) as shown in the figure.

Note: Adjust the Lower center connector (A2) as shown in the figure to parallel with the Long crossbar (C1/C2)

17. Insert the Bolts (JJ) in the Lower center connector (A2) into the Long support bar (M) as well as the Connector (V2),tighten the Bolts (JJ), attach the Connector (V2) located under the Long support bar (M) to the Post (G) with the Bolts (AA), and fasten the Caps (MM). **Note**: The center connector may be heavy, a bracket may needed.