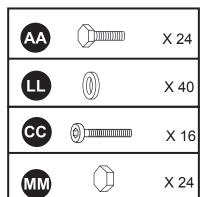

# HARDWARE LIST

| Label | Description        | Qty | Part Image |
|-------|--------------------|-----|------------|
| AA    | M6 x 15 mm Bolt    | 159 |            |
| BB    | M6 x 15 mm Bolt    | 16  |            |
| СС    | M6 x 35 mm Bolt    | 36  |            |
| DD    | Regular frame plug | 8   |            |
| EE    | M6 x 15 mm Bolt    | 16  |            |
| FF    | M4 x 16 mm Bolt    | 24  | AUUUUUD    |
| GG    | Сар                | 8   |            |
| нн    | Pipe Plug          | 8   |            |
| 11    | Bolt Cover         | 40  |            |
| JJ    | M6 x 15 mm Bolt    | 40  |            |
| кк    | Nut                | 40  |            |
| LL    | Washer M6          | 251 |            |

## HARDWARE LIST

| Label | Description | Qty | Part Image |
|-------|-------------|-----|------------|
| MM    | Сар         | 159 |            |
| NN    | Wrench-4#   | 1   |            |
| 00    | Wrench-5#   | 1   |            |
| PP    | Wrench-4#   | 1   |            |
| QQ    | Wrench      | 2   |            |
| RR    | Stake       | 8   |            |
| SS    | Washer M5   | 24  |            |