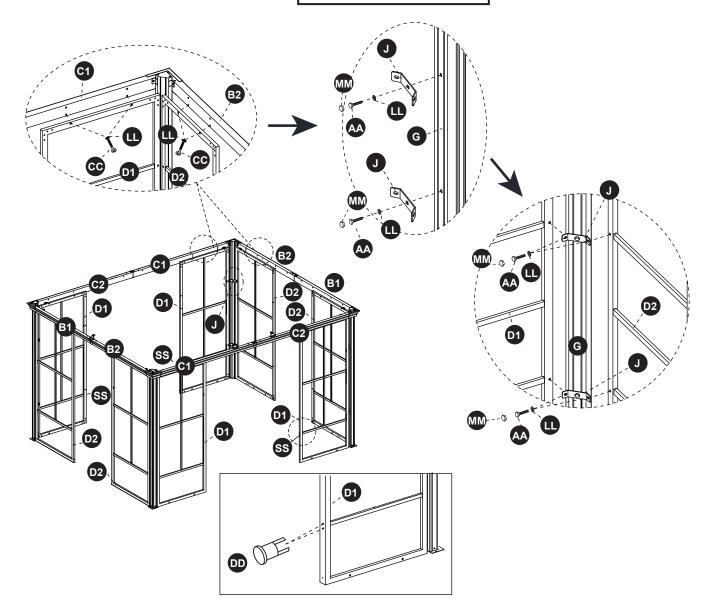

6.2 Attach the Corner protector (O1) to the Crossbar (B1/B2/C1/C2) with Bolts (AA).

7.1Attach the middle hole of he Frame corner connector.

7.2 Connect the upper ends of the regular frame ( D1/D2) to the crossbar (C1/C2/B1/B2) with Bolts (CC), then connect the holes on both sides of the Frame corner connector (J) to the regular frame (D1/D2) with Bolts (AA) individually. Note the direction of the Regular frame(D1/D2). 7.3 Insert the Regular frame plug (DD) into the four Regular frame (D1) as shown in the fig.

8.1 Secure the upper ends of the Side regular frame(D1) to the Crossbar (B1/B2) with Bolt (CC) and Washer (LL).

8.2 Connect the Regular frames(D2) together with Connector (N) by using the Bolts (AA).

9.Connect the Door rame support tube (K) between the Front & rear regular frame (D1) and (D1) with the Bolt (FF).