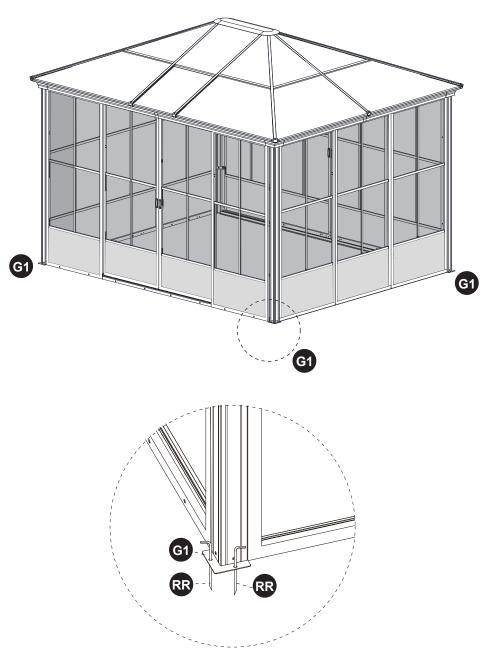

25. Thread the Stakes (RR) through the Base plate (G1) into the ground to secure the gazebo..