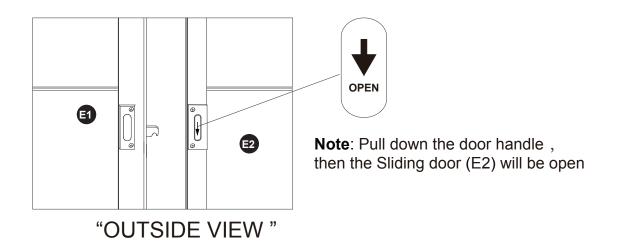

11. Insert the Sliding door upper rail (I) into the top connector of the Sliding door (E1/E2).

12. Secure the Rail cap (HH) to both ends of the Sliding door upper rail with Bolts (EE).

13. Insert the lower end of the Sliding door into the Sliding door bottom rail (H), then stand the door up and attach the upper end to the Long crossbar (C1/C2) with Bolts (AA) and fasten the Caps (MM)

**Note**: If the two doors cannot be pushed or pulled smoothly or are not aligned up and down after assembly, check whether the Sliding door upper rail (H) are aligned with the holes on the Long crossbars (C1/C2)and loosen the screws to adjust them up and down if not.