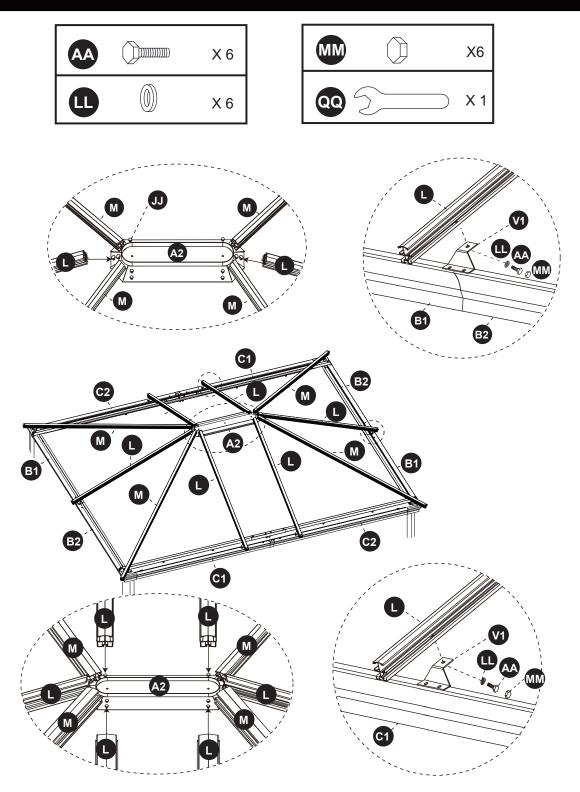

14.Insert the Bolts (JJ) into the Lower center connector (A2) from the topend , then screw on the Nuts (KK) by inserting the bottom end. Note: Do not tighten Washer M6 (LL) at the the nut, just screw it halfway to the Bolt.

15.1 Attach the Connector (V2) to the Long support bar (M) with Bolts (AA). 15.2 Insert the two Bolts (JJ),Washer M6(LL) nuts (KK) into the grooves of the Long support bar (M) as shown in the figure.

16. Insert the two bolts (JJ) Washer M6 (LL) Wrench-5# (OO) into the grooves of the Short support bar (L) as shown in the figure.

Note: Adjust the Lower center connector (A2) as shown in the figure to parallel with the Long crossbar (C1/C2)

17. Insert the Bolts (JJ) in the Lower center connector (A2) into the Long support bar (M) as well as the Connector (V2),tighten the Bolts (JJ), attach the Connector (V2) located under the Long support bar (M) to the Post (G) with the Bolts (AA), and fasten the Caps (MM). **Note**: The center connector may be heavy, a bracket may needed.

18. Insert the Rail cap (HH) of the Lower center connector (A2) into the Short support bar (L), tighten the Rail cap (HH), attach the bottom side of the Short support bar (L) to the Connector (V1) with the Bolts (AA), and fasten the Caps (MM). Adjust the 6 support bars to make sure they are all in proper position, making sure they are perpendicular and parallel.

19.1 Secure the Upper center connector(A1) to the Lower center connector (A2) by the Bolts (AA). 19.2 Cover the Bolt cover (II) onto the Bolts under the Lower Center Connector.

Χ2

20. Slide the panel (135) through the slot of the Support bar (L/M) and adjust the position of the (left/right) upper panel 135.