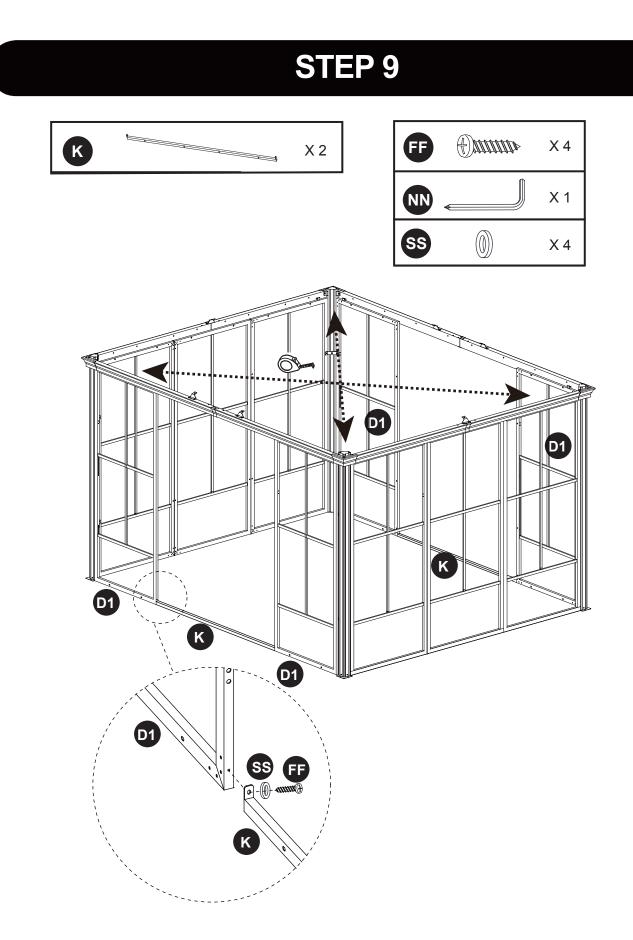

8.1 Secure the upper ends of the Side regular frame(D1) to the Crossbar (B1/B2) with Bolt (CC) and Washer (LL).

8.2 Connect the Regular frames(D2) together with Connector (N) by using the Bolts (AA).

9.Connect the Door rame support tube (K) between the Front & rear regular frame (D1) and (D1) with the Bolt (FF).