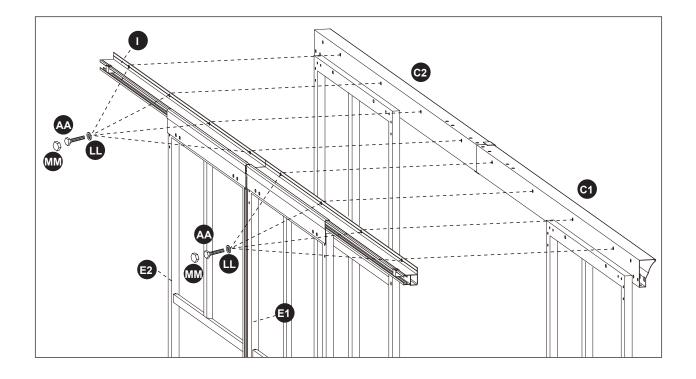

11. Insert the Sliding door upper rail (I) into the top connector of the Sliding door (E1/E2).

12. Secure the Rail cap (HH) to both ends of the Sliding door upper rail with Bolts (EE).

13. Insert the lower end of the Sliding door into the Sliding door bottom rail (H), then stand the door up and attach the upper end to the Long crossbar (C1/C2) with Bolts (AA) and fasten the Caps (MM)

**Note**: If the two doors cannot be pushed or pulled smoothly or are not aligned up and down after assembly, check whether the Sliding door upper rail (H) are aligned with the holes on the Long crossbars (C1/C2)and loosen the screws to adjust them up and down if not.