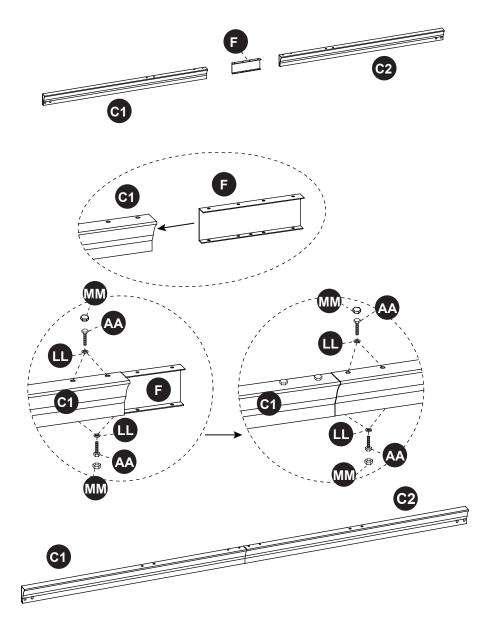

## **HELPFUL HINTS**

- Tools needed and not included
- Separating parts before starting

How many people needed for the installation work

1. Fix the Base plate (G1) to the Post (G) with Bolts(AA).

2. Connect the Long left crossbar (C1) and the Long right crossbar (C2) with Bolts (AA ) through the Crossbar inner Connector (F).