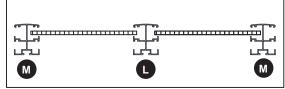

15.1 Attach the Connector (V2) to the Long support bar (M) with Bolts (AA). 15.2 Insert the two Bolts (JJ),Washer M6(LL) nuts (KK) into the grooves of the Long support bar (M) as shown in the figure.

16. Insert the two bolts (JJ) Washer M6 (LL) Wrench-5# (OO) into the grooves of the Short support bar (L) as shown in the figure.

Note: Adjust the Lower center connector (A2) as shown in the figure to parallel with the Long crossbar (C1/C2)

17. Insert the Bolts (JJ) in the Lower center connector (A2) into the Long support bar (M) as well as the Connector (V2),tighten the Bolts (JJ), attach the Connector (V2) located under the Long support bar (M) to the Post (G) with the Bolts (AA), and fasten the Caps (MM). **Note**: The center connector may be heavy, a bracket may needed.