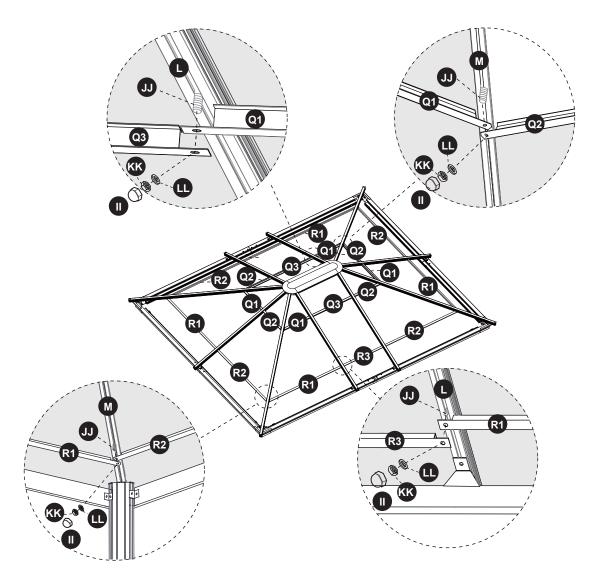

23.2 Attach the Short support bar cap (U1) to the Short support bar (L), attach the Long support bar cap (U2) to the Long support bar (M) with Bolts (FF). Repeat the above steps for each side.

24.1 Attach the ends of the Upper reinforcement strip (Q1/Q2/Q3) to the Long support bar (M) and Short support bar (L) by fixing them to the Bolts (JJ) shown in steps 14 to 16. 24.2 Attach the ends of the Bottom reinforcement strip (R1/R2/R3) to the Long support bar (M) and Short support bar (L), by fixing them to the Bolts (JJ) shown in steps14 to 16. 24.3 Fasten the bolt under the long/short support bar to the Bolt cover (II).