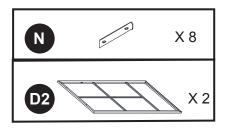

| Label | Description              | Qty | Part Image                           |
|-------|--------------------------|-----|--------------------------------------|
| F     | Crossbar inner connector | 4   |                                      |
| G     | Post                     | 4   |                                      |
| G1    | Base plate               | 4   | $\overline{\mathbb{O}}_{\mathbb{O}}$ |
| н     | Sliding door bottom rail | 4   |                                      |
| I     | Sliding door upper rail  | 4   |                                      |
| J     | Frame corner connector   | 8   |                                      |
| к     | Door frame support tube  | 2   |                                      |
| O1    | Corner protector         | 4   |                                      |
| O2    | Stopper                  | 4   |                                      |
| L     | Short support bar        | 6   |                                      |
| м     | Long support bar         | 4   |                                      |
| N     | connector                | 8   | 0                                    |

| Label | Description                | Qty | Part Image |
|-------|----------------------------|-----|------------|
| A1    | Upper center connector     | 1   |            |
| A2    | Lower center connector     | 1   |            |
| B1    | Short left crossbar        | 2   |            |
| B2    | Short right crossbar       | 2   |            |
| C1    | Long left crossbar         | 2   |            |
| C2    | Long right crossbar        | 2   |            |
| D1    | Front & rear regular frame | 4   |            |
| D2    | Side regular frame         | 6   |            |
| E1    | Sliding door               | 2   |            |
| E2    | Sliding door               | 2   |            |