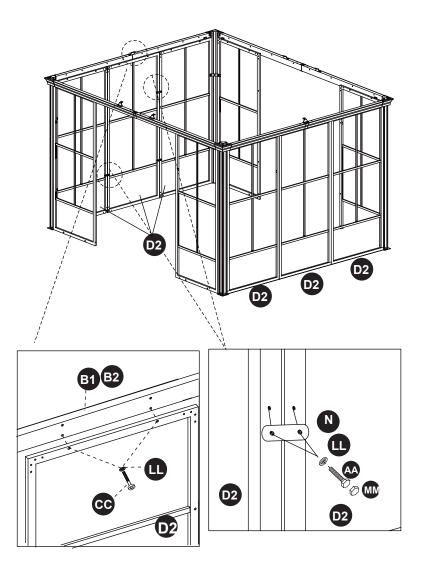

6.2 Attach the Corner protector (O1) to the Crossbar (B1/B2/C1/C2) with Bolts (AA).

7.1Attach the middle hole of he Frame corner connector.

7.2 Connect the upper ends of the regular frame ( D1/D2) to the crossbar (C1/C2/B1/B2) with Bolts (CC), then connect the holes on both sides of the Frame corner connector (J) to the regular frame (D1/D2) with Bolts (AA) individually. Note the direction of the Regular frame(D1/D2). 7.3 Insert the Regular frame plug (DD) into the four Regular frame (D1) as shown in the fig.

8.1 Secure the upper ends of the Side regular frame(D1) to the Crossbar (B1/B2) with Bolt (CC) and Washer (LL).

8.2 Connect the Regular frames(D2) together with Connector (N) by using the Bolts (AA).

9.Connect the Door rame support tube (K) between the Front & rear regular frame (D1) and (D1) with the Bolt (FF).