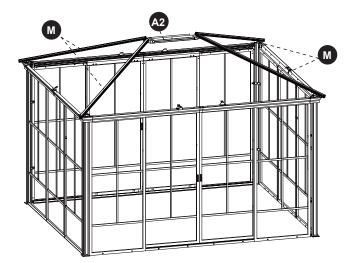

#### ASSEMBLY INSTRUCTIONS ITEM#: TPGAZ24109 SKU# 810613813 SCREEN HOUSE GAZEBO 10' L X 12' W

Need help? We are here for you! 1(888)281-2287 E-mail: servicebl@taipengchina.com