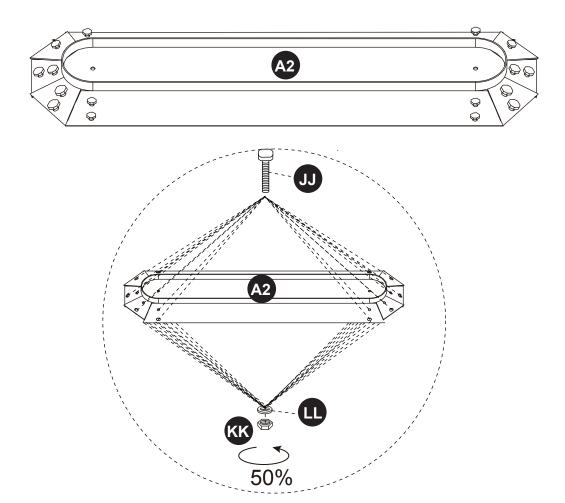

14.Insert the Bolts (JJ) into the Lower center connector (A2) from the topend , then screw on the Nuts (KK) by inserting the bottom end. Note: Do not tighten Washer M6 (LL) at the the nut, just screw it halfway to the Bolt.