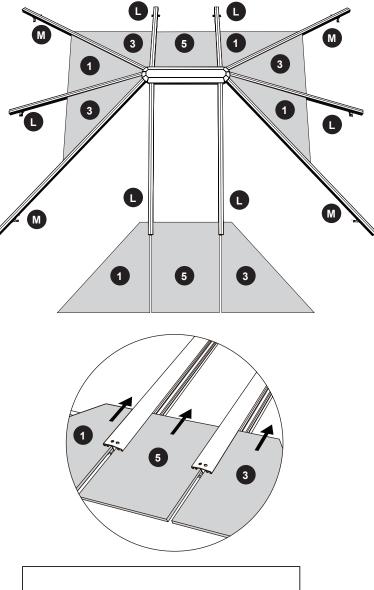

19.1 Secure the Upper center connector(A1) to the Lower center connector (A2) by the Bolts (AA). 19.2 Cover the Bolt cover (II) onto the Bolts under the Lower Center Connector.

Χ2

20. Slide the panel (135) through the slot of the Support bar (L/M) and adjust the position of the (left/right) upper panel 135.

X2

21. Insert the Roof joint (P1/P2/P3) into the lower slot of the support bar (L/M). Adjust the position to make sure they are vertically parallel. Repeat for each side.

22.Insert the Panel (245) into the slot of the Support bar. Adjust the position of the (left/right) lower panel (245). Repeat for each side.

23.1 Put the Edge (S1/S2/S3) onto the Support bar (L/M) with Bolts (AA) and fasten the Caps (MM). Repeat the above steps for the rest of the Edges and Short Support bars . Adjust the position of the Edges tomake sure they are vertical and parallel. Finally, adjust the position of the Top connector and the Support bar.