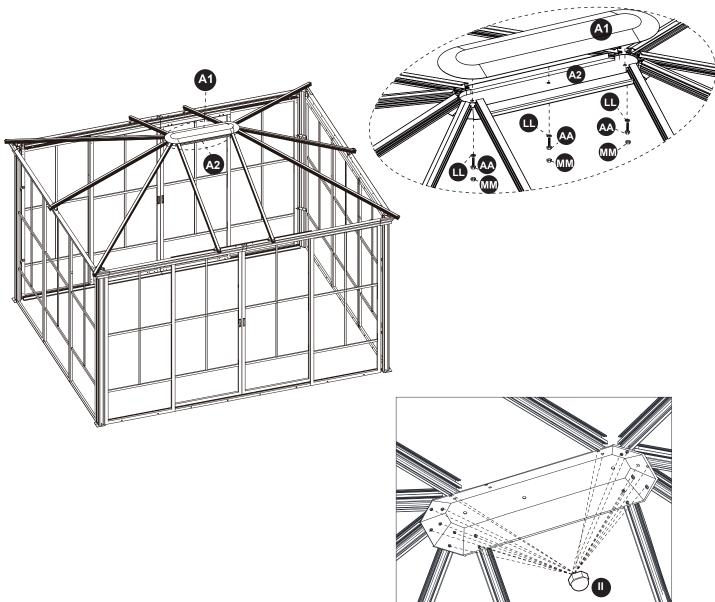

14.Insert the Bolts (JJ) into the Lower center connector (A2) from the topend , then screw on the Nuts (KK) by inserting the bottom end. Note: Do not tighten Washer M6 (LL) at the the nut, just screw it halfway to the Bolt.

15.1 Attach the Connector (V2) to the Long support bar (M) with Bolts (AA). 15.2 Insert the two Bolts (JJ),Washer M6(LL) nuts (KK) into the grooves of the Long support bar (M) as shown in the figure.

16. Insert the two bolts (JJ) Washer M6 (LL) Wrench-5# (OO) into the grooves of the Short support bar (L) as shown in the figure.

Note: Adjust the Lower center connector (A2) as shown in the figure to parallel with the Long crossbar (C1/C2)

17. Insert the Bolts (JJ) in the Lower center connector (A2) into the Long support bar (M) as well as the Connector (V2),tighten the Bolts (JJ), attach the Connector (V2) located under the Long support bar (M) to the Post (G) with the Bolts (AA), and fasten the Caps (MM). **Note**: The center connector may be heavy, a bracket may needed.

18. Insert the Rail cap (HH) of the Lower center connector (A2) into the Short support bar (L), tighten the Rail cap (HH), attach the bottom side of the Short support bar (L) to the Connector (V1) with the Bolts (AA), and fasten the Caps (MM). Adjust the 6 support bars to make sure they are all in proper position, making sure they are perpendicular and parallel.

19.1 Secure the Upper center connector(A1) to the Lower center connector (A2) by the Bolts (AA). 19.2 Cover the Bolt cover (II) onto the Bolts under the Lower Center Connector.

Χ2

20. Slide the panel (135) through the slot of the Support bar (L/M) and adjust the position of the (left/right) upper panel 135.

23.2 Attach the Short support bar cap (U1) to the Short support bar (L), attach the Long support bar cap (U2) to the Long support bar (M) with Bolts (FF). Repeat the above steps for each side.

24.1 Attach the ends of the Upper reinforcement strip (Q1/Q2/Q3) to the Long support bar (M) and Short support bar (L) by fixing them to the Bolts (JJ) shown in steps 14 to 16. 24.2 Attach the ends of the Bottom reinforcement strip (R1/R2/R3) to the Long support bar (M) and Short support bar (L), by fixing them to the Bolts (JJ) shown in steps14 to 16. 24.3 Fasten the bolt under the long/short support bar to the Bolt cover (II).