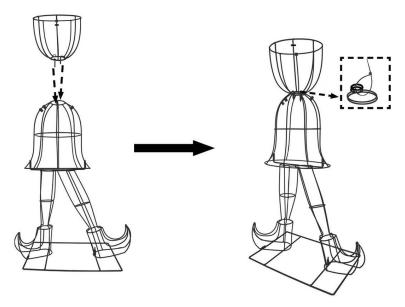

3. Insert the prongs of the Legs (B) into the corresponding rings on Body (C). Secure the rings on the Legs (B) with the bar on the Body (C) together with plastic tie.

4. Insert the prongs of the Head (D) into the corresponding rings on the Body (C). Secure the rings on the neck together with plastic tie.