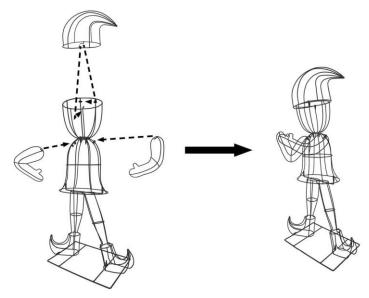

5. Insert the prongs of the Hat (E) into the corresponding rings on the Head (D). Insert the prongs of the Arms (F) into the corresponding rings on the Body (C).

6. Unfold the Candy cane (G) and secure the rings on the candy cane together with plastic tie. Insert the Candy cane (G) into the corresponding ring on the Body (C).