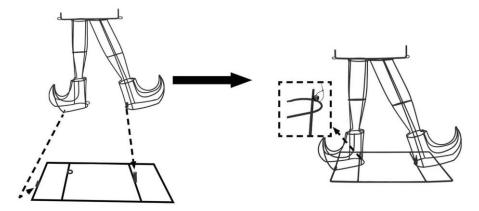

### **To Assemble**

- 1. Remove all the parts from the box carefully and lay out the components.
- 2. Insert the prongs of the Legs (B) into the corresponding rings on Base (A). Secure the ring on the Legs (B) with the ring on the Base (A) together with plastic tie.

7. Secure the installing points with plastic ties and secure the base to the soft ground by fully inserting 4 stakes into the ground.