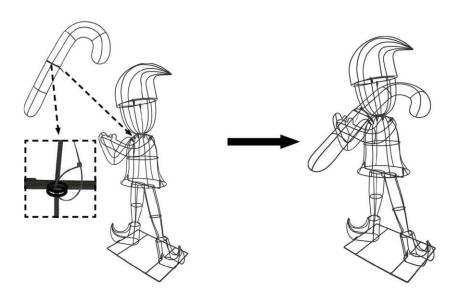

5. Insert the prongs of the Hat (E) into the corresponding rings on the Head (D). Insert the prongs of the Arms (F) into the corresponding rings on the Body (C).

6. Unfold the Candy cane (G) and secure the rings on the candy cane together with plastic tie. Insert the Candy cane (G) into the corresponding ring on the Body (C).

7. Secure the installing points with plastic ties and secure the base to the soft ground by fully inserting 4 stakes into the ground.