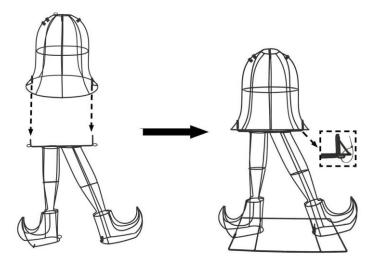

3. Insert the prongs of the Legs (B) into the corresponding rings on Body (C). Secure the rings on the Legs (B) with the bar on the Body (C) together with plastic tie.

4. Insert the prongs of the Head (D) into the corresponding rings on the Body (C). Secure the rings on the neck together with plastic tie.