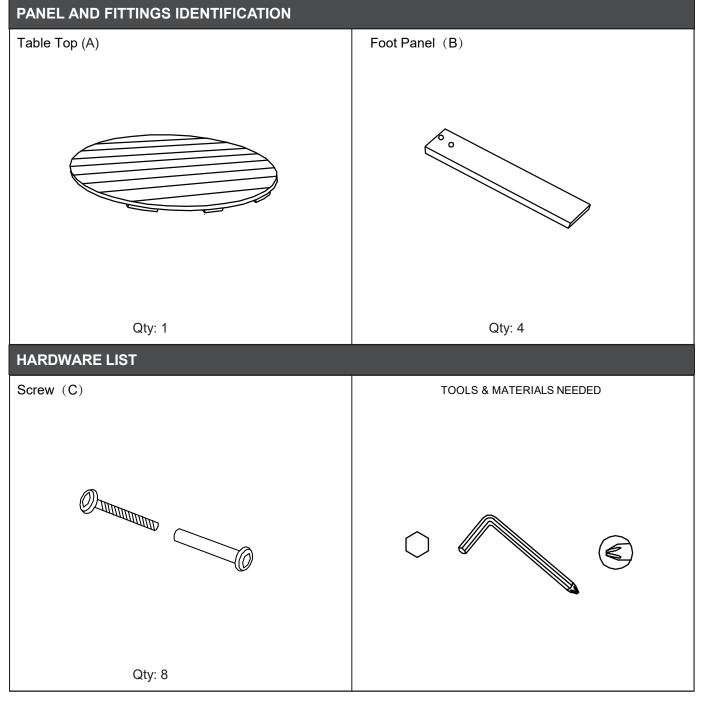

assistance with assembly or parts, please call 888-357-7263.

ГЛЛ

#### PRE-ASSEMBLY PREPARATION

#### WARNING! DO NOT LET CHILDREN PLAY IN OR AROUND THE UNIT DUE TO THE POSSIBLE RISK OF FINGER ENTRAPMENT

- Please read through this instruction before beginning assembly.
- Two adults assembly is recommended.
- Clear out the space for assembly and lay out all parts base on Parts List, extra room will allow you to easily determine if all the pieces are present.
- Save all packing materials until assembly is complete to avoid accidentally discarding smaller parts or hardware.
- Keep small parts and pieces away from children until fully assembly.
- Do not fully tighten the bolts until all have been inserted and hand tightened.
- Please check for any loose screws and tighten them before use.



Elm

## STEP 1

Turn over Table Top (A) and then insert 4 Foot Panels (B) into the slots.



Note: Do not tighten all screws until last step.

### A=1pc B=4pcs

### STEP 2

Attach each Foot Panel (B) to Table Top (A) by using 2 Screws (C).



Note: Please tighten the screws before use.