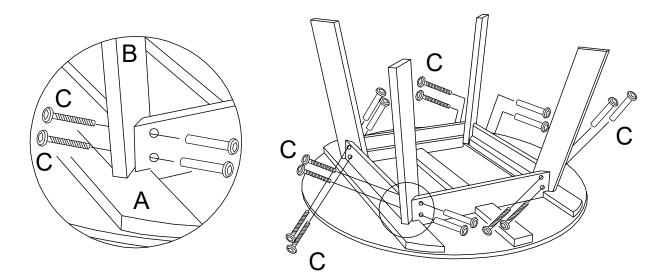

### STEP 2

Attach each Foot Panel (B) to Table Top (A) by using 2 Screws (C).

Note: Please tighten the screws before use.