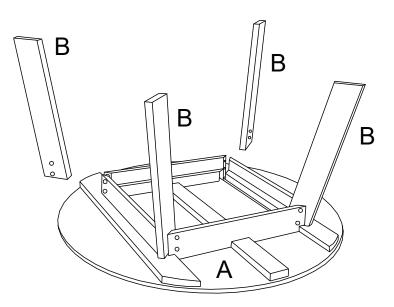

## STEP 1

Turn over Table Top (A) and then insert 4 Foot Panels (B) into the slots.

Note: Do not tighten all screws until last step.

### A=1pc B=4pcs