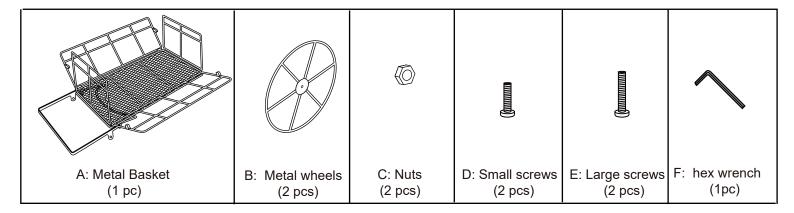

## Part list:

Step 1.Firstly, Assemble Metal basket (A) as illustration shows. Then, fasten Metal basket (A) by small screws (D).

Step 2. Instal the Metal wheels (B) to the Metal basket(A) by Nuts (C) & Large screws, and please put parts as illustration shows.