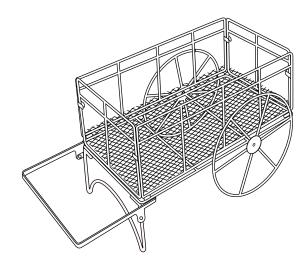

## **METAL CART PLANT STAND**

## **ASSEMBLY INSTRUCTION**

## ITEM#: YHD22014 SKU#: 810590991

STOP!

Missing A Part? No Need To Go Back To The Store! The store where you made your purchase does not stock for this item. If you need parts, whether they are missing or damaged. Please e-mail : customerservice@yonghengda-hk.com Or call TEL: +86-0769-86513980 between 9:00am--6:00pm Beijing Time Monday through Friday **Care Attention:** Please clean the dirt with a soft cloth.

## Part list:





Step 1.Firstly, Assemble Metal basket (A) as illustration shows. Then, fasten Metal basket (A) by small screws (D).



Step 2. Instal the Metal wheels (B) to the Metal basket(A) by Nuts (C) & Large screws, and please put parts as illustration shows.

Step 3. Please use Hex wrench (G) to make sure a