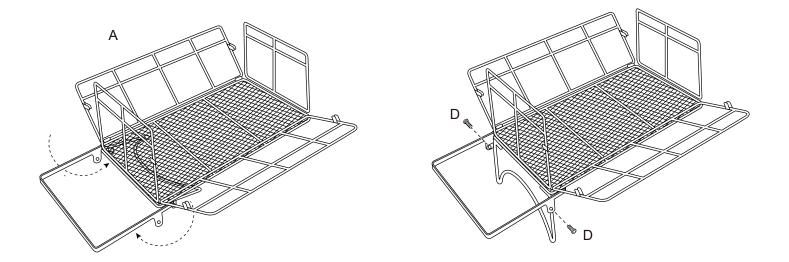

## Part list:

Step 1.Firstly, Assemble Metal basket (A) as illustration shows. Then, fasten Metal basket (A) by small screws (D).

Step 2. Instal the Metal wheels (B) to the Metal basket(A) by Nuts (C) & Large screws, and please put parts as illustration shows.