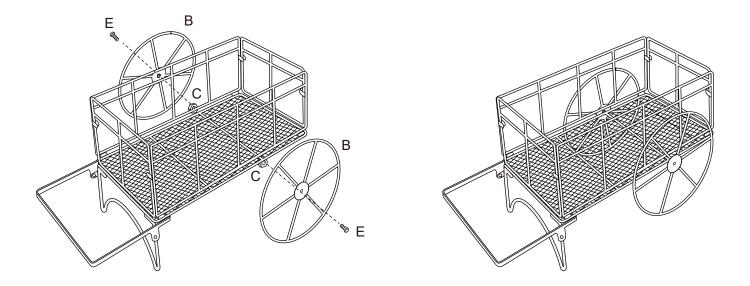

## Part list:

Step 1.Firstly, Assemble Metal basket (A) as illustration shows. Then, fasten Metal basket (A) by small screws (D).

Step 2. Instal the Metal wheels (B) to the Metal basket(A) by Nuts (C) & Large screws, and please put parts as illustration shows.

Step 3. Please use Hex wrench (G) to make sure all screws are tightened, and enjoy your stand.