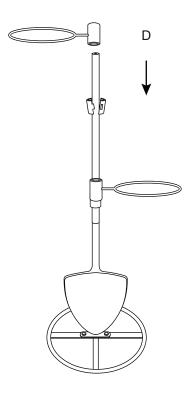

Step 3. Put the Plastic retaining buckle (G) to the tube as illustration shows.

Step 4. Insert Planter hoop (D) to the tube as illustration shows. Please note that the large side should be down.

Step 6. Assemble Wooden handle (A) to the Upper tube (B) as illustration shows, and tigthen screws by Hex wrench (J).