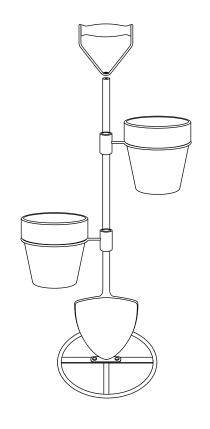

## METAL SHOVEL STAND WITH TERRA COTTA PLANTERS

**ASSEMBLY INSTRUCTION** 

ITEM#: YHD22052 SKU#: 810590990