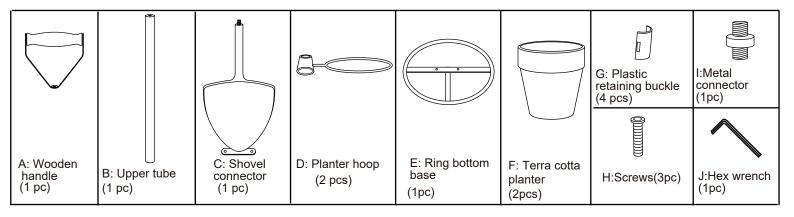

## Part list:

Step1. Assemble Shovel connector (C) to the Ring bottom base (E) with Screws (H), and tigthen screws by Hex wrench (J).

Step.2. Instal the Upper top (B) & Shovel connector (C) with the Metal connector (I).

Step 3. Put the Plastic retaining buckle (G) to the tube as illustration shows.

Step 4. Insert Planter hoop (D) to the tube as illustration shows. Please note that the large side should be down.

Step 6. Assemble Wooden handle (A) to the Upper tube (B) as illustration shows, and tigthen screws by Hex wrench (J).

Step 7. Put the Terra cotta planter as illustration shows.

Step 8. Please use Hex wrench (J) to make sure all screws are tightened, and enjoy your stand.