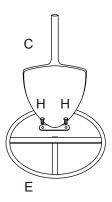

## Part list:

Step1. Assemble Shovel connector (C) to the Ring bottom base (E) with Screws (H), and tigthen screws by Hex wrench (J).

Step.2. Instal the Upper top (B) & Shovel connector (C) with the Metal connector (I).