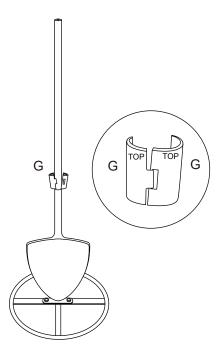

Step 3. Put the Plastic retaining buckle (G) to the tube as illustration shows.

Step 4. Insert Planter hoop (D) to the tube as illustration shows. Please note that the large side should be down.

Step 6. Assemble Wooden handle (A) to the Upper tube (B) as illustration shows, and tigthen screws by Hex wrench (J).