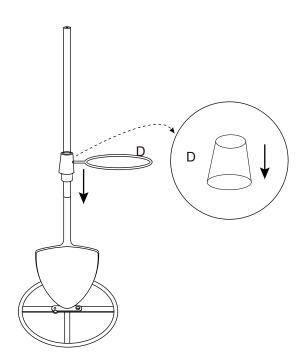

Step 3. Put the Plastic retaining buckle (G) to the tube as illustration shows.

Step 4. Insert Planter hoop (D) to the tube as illustration shows. Please note that the large side should be down.

Step 6. Assemble Wooden handle (A) to the Upper tube (B) as illustration shows, and tigthen screws by Hex wrench (J).