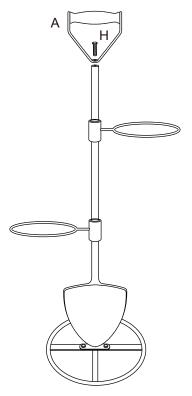

Step 3. Put the Plastic retaining buckle (G) to the tube as illustration shows.

Step 4. Insert Planter hoop (D) to the tube as illustration shows. Please note that the large side should be down.

Step 6. Assemble Wooden handle (A) to the Upper tube (B) as illustration shows, and tigthen screws by Hex wrench (J).

Step 7. Put the Terra cotta planter as illustration shows.

Step 8. Please use Hex wrench (J) to make sure all screws are tightened, and enjoy your stand.