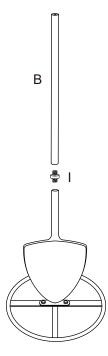

## Part list:

Step1. Assemble Shovel connector (C) to the Ring bottom base (E) with Screws (H), and tigthen screws by Hex wrench (J).

Step.2. Instal the Upper top (B) & Shovel connector (C) with the Metal connector (I).