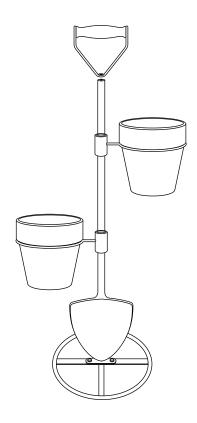

Step 7. Put the Terra cotta planter as illustration shows.

Step 8. Please use Hex wrench (J) to make sure all screws are tightened, and enjoy your stand.