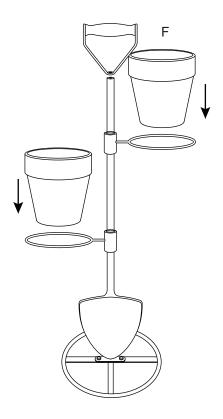

Step 3. Put the Plastic retaining buckle (G) to the tube as illustration shows.

Step 4. Insert Planter hoop (D) to the tube as illustration shows. Please note that the large side should be down.

Step 6. Assemble Wooden handle (A) to the Upper tube (B) as illustration shows, and tigthen screws by Hex wrench (J).

Step 7. Put the Terra cotta planter as illustration shows.

Step 8. Please use Hex wrench (J) to make sure all screws are tightened, and enjoy your stand.