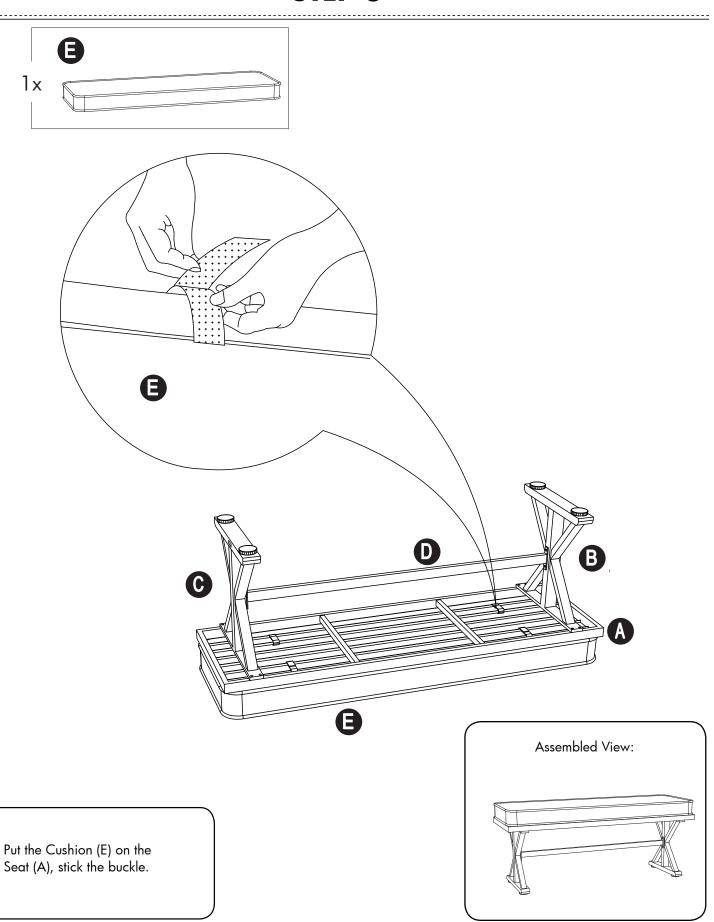

056202 | Right Leg                 | 1   |            |
| D     | P00050103101 | Connector                 | 1   |            |
| Е     | P00180006103 | Cushion                   | 1   |            |
| F     | H990030005   | Foot pad<br>Pre-assembled | 4   |            |

#### **HARDWARE LIST**

| Label | Part Number | Description | Qty | Add | Part Image |
|-------|-------------|-------------|-----|-----|------------|
| H1    | H100010008  | Bolt M6*15  | 4   | 1   |            |
| H2    | H100010085  | Bolt M6*30  | 8   | 1   |            |
| HW    | H090030002  | Wrench M6   | 1   | 0   | <b>35</b>  |

#### **HELPFUL HINTS**

- Tools needed and not included
- Separating parts before starting



## How many people are needed for the installation



### STEP 1



### STEP 2



## STEP 3