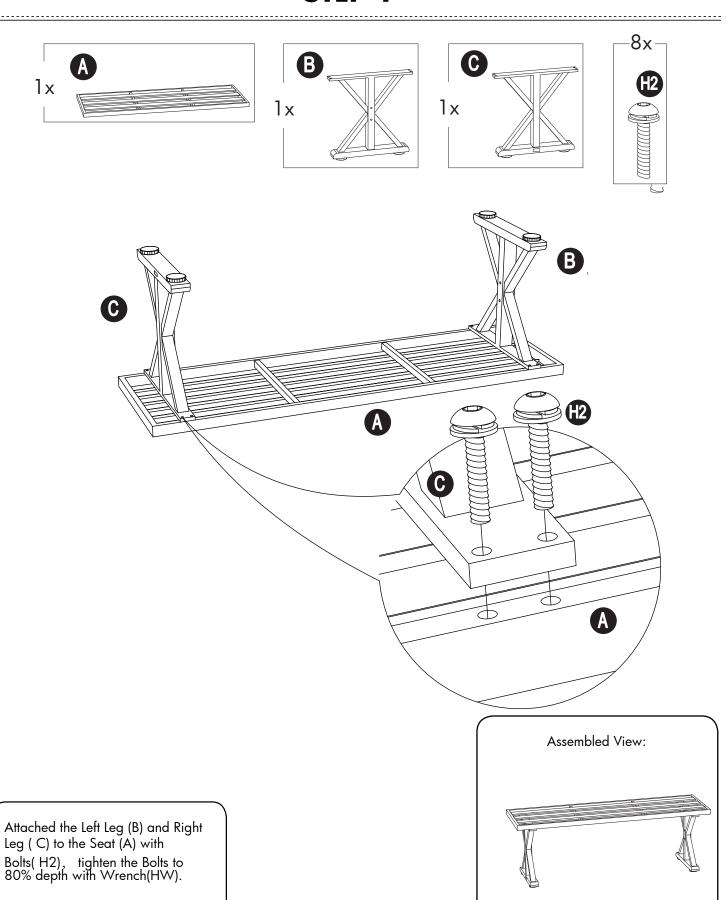

|
| С     | P00540056202 | Right Leg                 | 1   |            |
| D     | P00050103101 | Connector                 | 1   |            |
| Е     | P00180006103 | Cushion                   | 1   |            |
| F     | H990030005   | Foot pad<br>Pre-assembled | 4   |            |

#### **HARDWARE LIST**

| Label | Part Number | Description | Qty | Add | Part Image |
|-------|-------------|-------------|-----|-----|------------|
| H1    | H100010008  | Bolt M6*15  | 4   | 1   |            |
| H2    | H100010085  | Bolt M6*30  | 8   | 1   |            |
| HW    | H090030002  | Wrench M6   | 1   | 0   | <b>35</b>  |

#### **HELPFUL HINTS**

- Tools needed and not included
- Separating parts before starting



## How many people are needed for the installation



### STEP 1



### STEP 2



## STEP 3