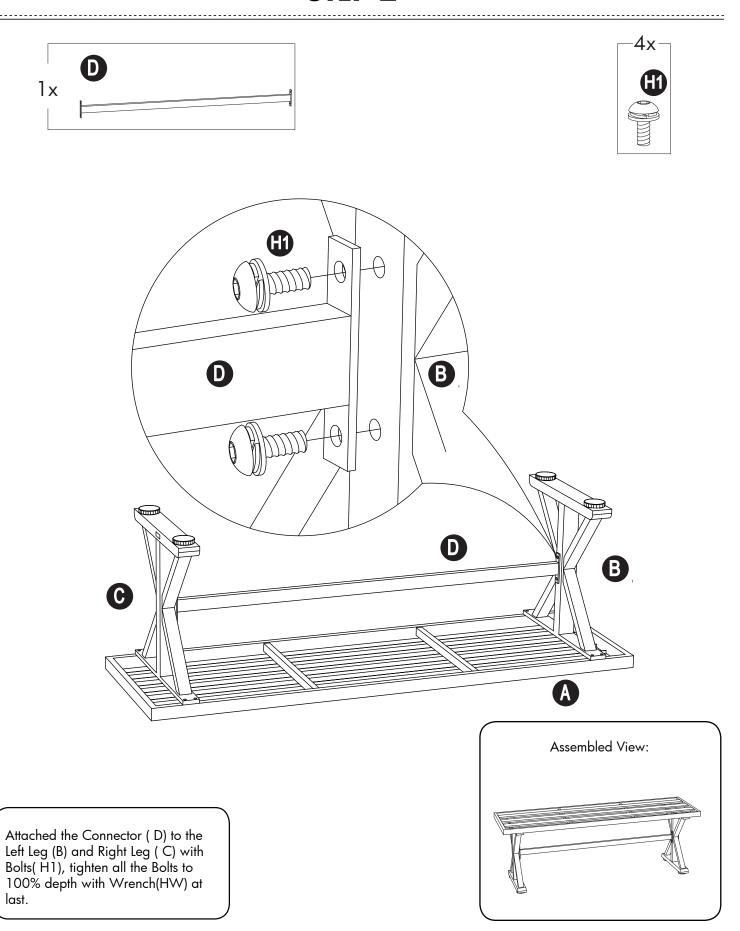

| P00540056202 | Right Leg                 | 1   |            |
| D     | P00050103101 | Connector                 | 1   |            |
| Е     | P00180006103 | Cushion                   | 1   |            |
| F     | H990030005   | Foot pad<br>Pre-assembled | 4   |            |

#### **HARDWARE LIST**

| Label | Part Number | Description | Qty | Add | Part Image |
|-------|-------------|-------------|-----|-----|------------|
| H1    | H100010008  | Bolt M6*15  | 4   | 1   |            |
| H2    | H100010085  | Bolt M6*30  | 8   | 1   |            |
| HW    | H090030002  | Wrench M6   | 1   | 0   | <b>35</b>  |

#### **HELPFUL HINTS**

- Tools needed and not included
- Separating parts before starting



## How many people are needed for the installation



### STEP 1



### STEP 2



## STEP 3