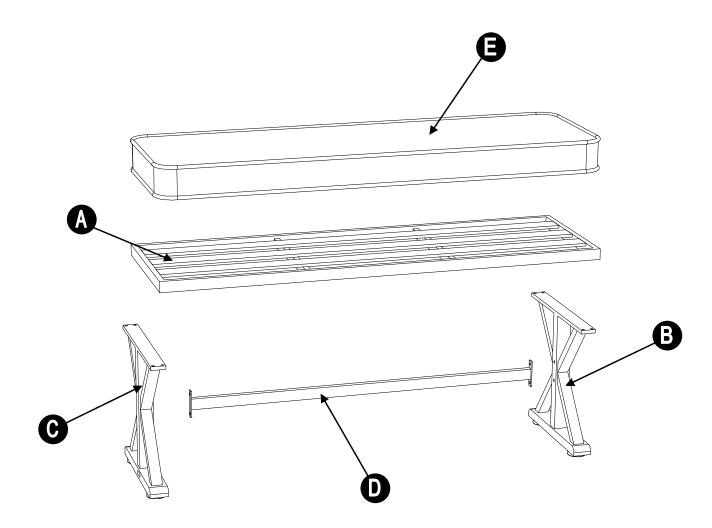

## **EXPLODED DRAWING**

## **PARTS LIST**

| Label | Part Number  | Description               | Qty | Part Image |
|-------|--------------|---------------------------|-----|------------|
| А     | P00160013103 | Seat                      | 1   |            |
| В     | P00540056102 | Left Leg                  | 1   |            |
| С     | P00540056202 | Right Leg                 | 1   |            |
| D     | P00050103101 | Connector                 | 1   |            |
| Е     | P00180006103 | Cushion                   | 1   |            |
| F     | H990030005   | Foot pad<br>Pre-assembled | 4   |            |