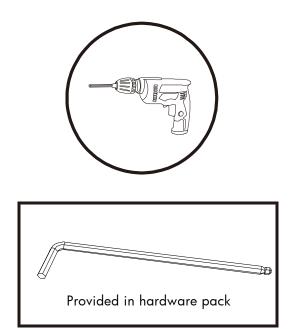

#### **HELPFUL HINTS**

- Tools needed and not included
- Separating parts before starting

#### **HARDWARE LIST**

| Label | Part Number | Description | Qty | Add | Part Image |
|-------|-------------|-------------|-----|-----|------------|
| H1    | H100010008  | Bolt M6*15  | 4   | 1   |            |
| H2    | H100010085  | Bolt M6*30  | 8   | 1   |            |
| HW    | H090030002  | Wrench M6   | 1   | 0   | <b>35</b>  |