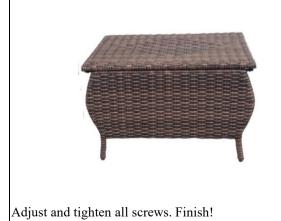

## **STEP 3**

Secure 2 table side boards (B) to table top (A) by using 4 short Secure table support frame (C) to 2 table side board (B) by using 4 screws (E) and 4 washers (F) with allen wrench (G). Do not fully tighten screws now.