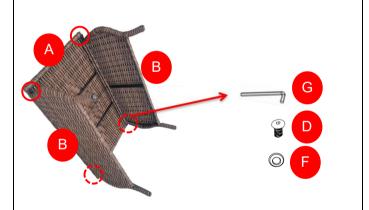

#### **STEP 1**

screws (D) and 4 washers (F) with allen wrench (G). Do not fully tighten screws now.