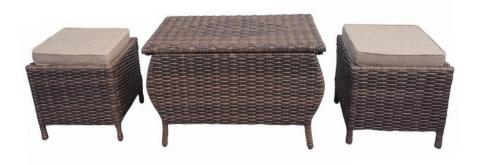

#### HARVEST RUN ALL WEATHER WICKER COFFEE TABLE WITH OTTOMANS

ASSEMBLY INSTRUCTIONS

ITEM# GB23-540 SKU# 810588361

DO NOT RETURN THIS PRODUCT TO THE STORE. FOR MISSING PARTS OR QUESTIONS TO THIS PRODUCT PLEASE CALL US AT 1-888-733-8169 OR EMAIL US AT customerservice\_01@yeah.net,customerservice\_02@yeah.net,customerservice\_03@yeah.net