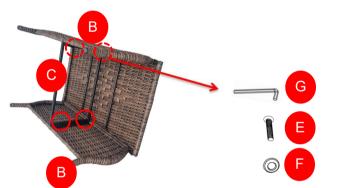

## **STEP 3**

Secure 2 table side boards (B) to table top (A) by using 4 short Secure table support frame (C) to 2 table side board (B) by using 4 screws (E) and 4 washers (F) with allen wrench (G). Do not fully tighten screws now.