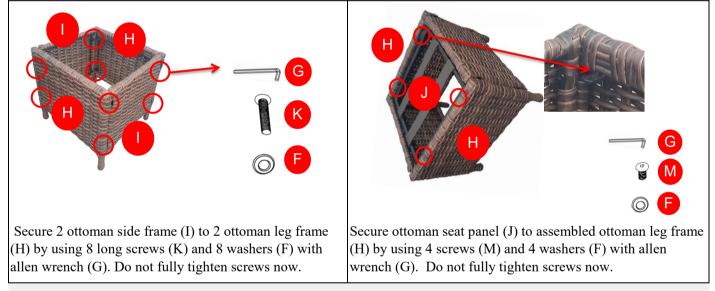

.

Proof of purchase (dated register receipt) is required for warranty claims.

It remains the customer's responsibility for freight and packing charges to and from the service center.

# PARTS LIST FOR 1PC OTTOMAN

| No. | Part                    | Qty | Image | No. | Part               | Qty | Image      |
|-----|-------------------------|-----|-------|-----|--------------------|-----|------------|
| Н   | Ottoman Leg Frame       | 2   |       | М   | Screw<br>(M6x15mm) | 4   | © <b>%</b> |
| Ι   | Ottoman Side Frame      | 2   |       | F   | Washer             | 12  | Ô          |
| J   | Ottoman Seat Panel      | 1   |       | G   | Allen Wrench       | 1   |            |
| K   | Long Screw<br>(M6x40mm) | 8   |       | L   | Ottoman Cushion    | 1   |            |

#### **STEP 1**





## Step 3



## Warranty

One year limited warranty.

Proof of purchase (dated register receipt) is required for warranty claims.

It remains the customer's responsibility for freight and packing charges to and from the service center.