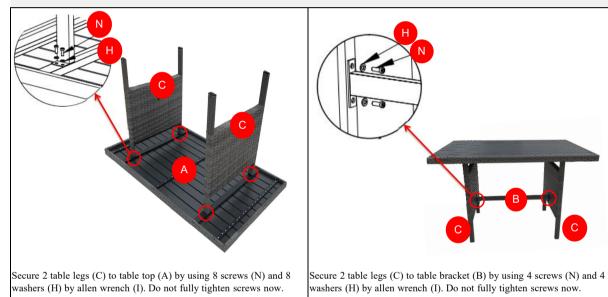

use, wipe free of any dirt or loose objects, wash with a mild solution of soap and water, rinse thoroughly and dry completely. Do not use strong detergent or abrasive cleaners. Screws can loosen over a period of usage, please check the screws occasionally and re-tighten if necessary.

| PARTS LIST |               |     |       |     |                 |     |       |
|------------|---------------|-----|-------|-----|-----------------|-----|-------|
| NO.        | Part          | Qty | Image | NO. | Part            | Qty | Image |
| А          | Table Top     | 1   |       | N   | Screw (M6x15mm) | 12  | C.O   |
| В          | Table Bracket | 1   |       | Н   | Washer          | 12  | O     |
| С          | Table Leg     | 2   |       | Ι   | Allen Wrench    | 1   |       |



**STEP 2** 



STEP 3