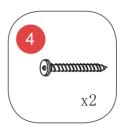

ce the chair on a flat protected surface during assembly.
- \* Before you tighten all screws, make any necessary adjustments on all legs.
- \* Should you experience any difficulty during assembly or if any parts are missing or damaged, contact service center.

#### **CAUTION:**

- \* Do not stand on chair or use as a step ladder.
- \* For optimum safety, use on even surface only!
- \* Improper use of this product or failure to use as directed can result in injury.
- \* Not intended for commercial use.
- \* Single chair tested for use at weight of 352lbs
- \* Double chair tested for use at weight of 705lbs
- \* Table tested for use at weight of 165lbs

#### PARTS LIST



#### HARDWARE LIST



#### STEP 1 - TABLE





#### STEP 2 - TABLE



# **FINISHED**



#### STEP 4- SINGLE CHAIR













#### STEP 5 - SINGLE CHAIR









## STEP 6 - SINGLE CHAIR





#### FINISHED - SINGLE CHAIR





\*\*Repeat step 4~7 to assemble the other chair.



#### STEP 8 - DOUBLE CHAIR













#### STEP 9 - DOUBLE CHAIR









### STEP 10 - DOUBLE CHAIR





### FINISHED - DOUBLE CHAIR