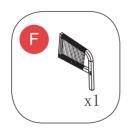

place the chair on a flat protected surface during assembly.
- \* Before you tighten all screws, make any necessary adjustments on all legs.
- \* Should you experience any difficulty during assembly or if any parts are missing or damaged, contact service center.

#### **CAUTION:**

- \* Do not stand on chair or use as a step ladder.
- \* For optimum safety, use on even surface only!
- \* Improper use of this product or failure to use as directed can result in injury.
- \* Not intended for commercial use.
- \* Single chair tested for use at weight of 352lbs
- \* Double chair tested for use at weight of 705lbs
- \* Table tested for use at weight of 165lbs

#### PARTS LIST



#### HARDWARE LIST



#### STEP 1 - TABLE





#### STEP 2 - TABLE



# **FINISHED**



#### STEP 4- SINGLE CHAIR













#### STEP 5 - SINGLE CHAIR









## STEP 6 - SINGLE CHAIR





#### FINISHED - SINGLE CHAIR





\*\*Repeat step 4~7 to assemble the other chair.



#### STEP 8 - DOUBLE CHAIR













#### STEP 9 - DOUBLE CHAIR









### STEP 10 - DOUBLE CHAIR





### FINISHED - DOUBLE CHAIR