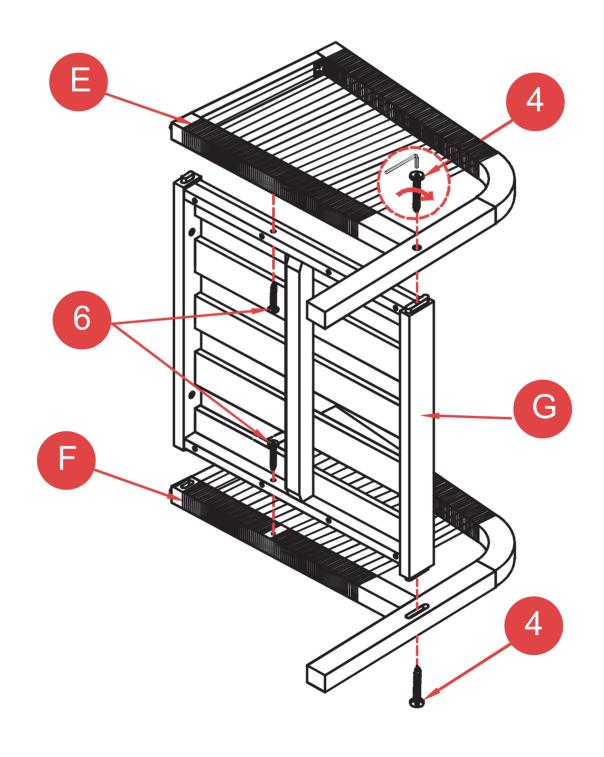

he chair on a flat protected surface during assembly.
- \* Before you tighten all screws, make any necessary adjustments on all legs.
- \* Should you experience any difficulty during assembly or if any parts are missing or damaged, contact service center.

#### **CAUTION:**

- \* Do not stand on chair or use as a step ladder.
- \* For optimum safety, use on even surface only!
- \* Improper use of this product or failure to use as directed can result in injury.
- \* Not intended for commercial use.
- \* Single chair tested for use at weight of 352lbs
- \* Double chair tested for use at weight of 705lbs
- \* Table tested for use at weight of 165lbs

#### PARTS LIST



#### HARDWARE LIST



#### STEP 1 - TABLE





#### STEP 2 - TABLE



# **FINISHED**



#### STEP 4- SINGLE CHAIR













#### STEP 5 - SINGLE CHAIR









## STEP 6 - SINGLE CHAIR





#### FINISHED - SINGLE CHAIR





\*\*Repeat step 4~7 to assemble the other chair.



#### STEP 8 - DOUBLE CHAIR













#### STEP 9 - DOUBLE CHAIR









### STEP 10 - DOUBLE CHAIR





### FINISHED - DOUBLE CHAIR