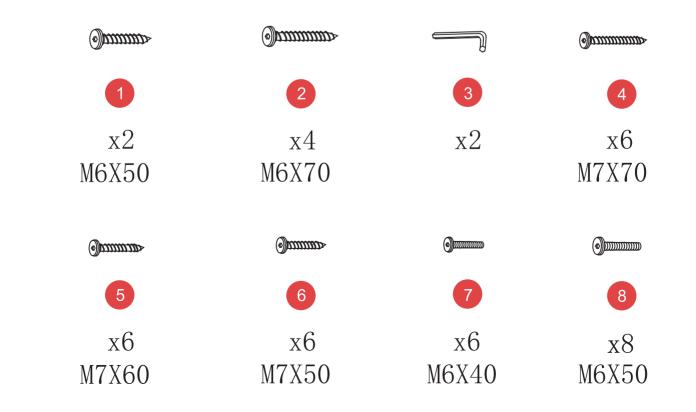

se. Never use power tools or excessive force during assembly and tightening of bolts.
- \* Please place the chair on a flat protected surface during assembly.
- \* Before you tighten all screws, make any necessary adjustments on all legs.
- \* Should you experience any difficulty during assembly or if any parts are missing or damaged, contact service center.

#### **CAUTION:**

- \* Do not stand on chair or use as a step ladder.
- \* For optimum safety, use on even surface only!
- \* Improper use of this product or failure to use as directed can result in injury.
- \* Not intended for commercial use.
- \* Single chair tested for use at weight of 352lbs
- \* Double chair tested for use at weight of 705lbs
- \* Table tested for use at weight of 165lbs

#### PARTS LIST



#### HARDWARE LIST



#### STEP 1 - TABLE





#### STEP 2 - TABLE



# **FINISHED**



#### STEP 4- SINGLE CHAIR













#### STEP 5 - SINGLE CHAIR









## STEP 6 - SINGLE CHAIR





#### FINISHED - SINGLE CHAIR





\*\*Repeat step 4~7 to assemble the other chair.



#### STEP 8 - DOUBLE CHAIR













#### STEP 9 - DOUBLE CHAIR









### STEP 10 - DOUBLE CHAIR





### FINISHED - DOUBLE CHAIR