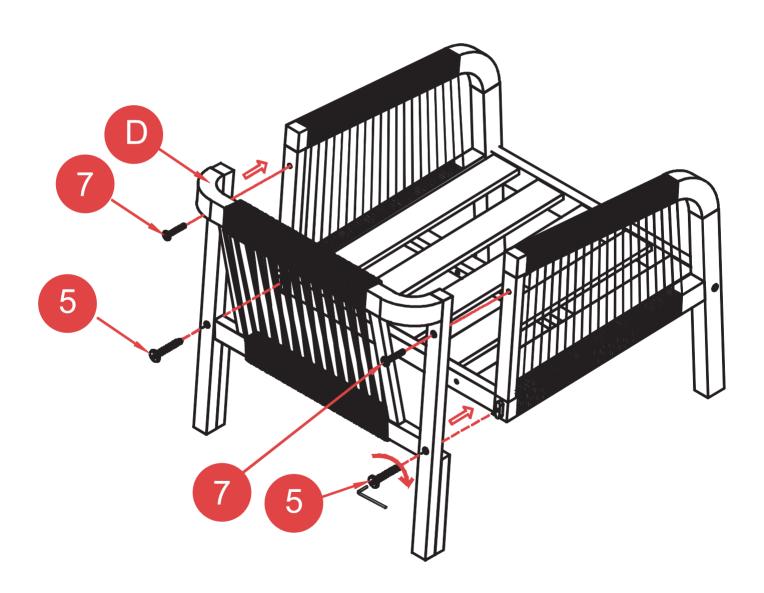

during assembly.
- \* Before you tighten all screws, make any necessary adjustments on all legs.
- \* Should you experience any difficulty during assembly or if any parts are missing or damaged, contact service center.

#### **CAUTION:**

- \* Do not stand on chair or use as a step ladder.
- \* For optimum safety, use on even surface only!
- \* Improper use of this product or failure to use as directed can result in injury.
- \* Not intended for commercial use.
- \* Single chair tested for use at weight of 352lbs
- \* Double chair tested for use at weight of 705lbs
- \* Table tested for use at weight of 165lbs

#### PARTS LIST



#### HARDWARE LIST



#### STEP 1 - TABLE





#### STEP 2 - TABLE



# **FINISHED**



#### STEP 4- SINGLE CHAIR













#### STEP 5 - SINGLE CHAIR









## STEP 6 - SINGLE CHAIR





#### FINISHED - SINGLE CHAIR





\*\*Repeat step 4~7 to assemble the other chair.



#### STEP 8 - DOUBLE CHAIR













#### STEP 9 - DOUBLE CHAIR









### STEP 10 - DOUBLE CHAIR





### FINISHED - DOUBLE CHAIR