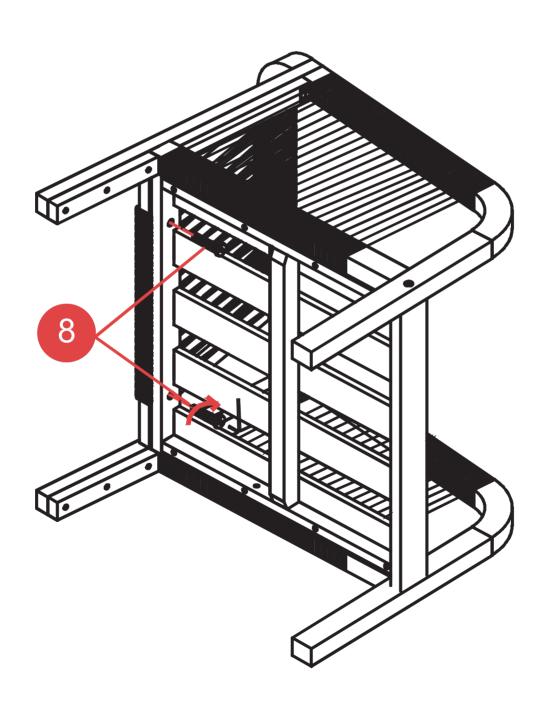

you tighten all screws, make any necessary adjustments on all legs.
- \* Should you experience any difficulty during assembly or if any parts are missing or damaged, contact service center.

#### **CAUTION:**

- \* Do not stand on chair or use as a step ladder.
- \* For optimum safety, use on even surface only!
- \* Improper use of this product or failure to use as directed can result in injury.
- \* Not intended for commercial use.
- \* Single chair tested for use at weight of 352lbs
- \* Double chair tested for use at weight of 705lbs
- \* Table tested for use at weight of 165lbs

#### PARTS LIST



#### HARDWARE LIST



#### STEP 1 - TABLE





#### STEP 2 - TABLE



# **FINISHED**



#### STEP 4- SINGLE CHAIR













#### STEP 5 - SINGLE CHAIR









## STEP 6 - SINGLE CHAIR





#### FINISHED - SINGLE CHAIR





\*\*Repeat step 4~7 to assemble the other chair.



#### STEP 8 - DOUBLE CHAIR













#### STEP 9 - DOUBLE CHAIR









### STEP 10 - DOUBLE CHAIR





### FINISHED - DOUBLE CHAIR