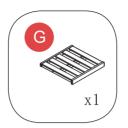

lace the chair on a flat protected surface during assembly.
- \* Before you tighten all screws, make any necessary adjustments on all legs.
- \* Should you experience any difficulty during assembly or if any parts are missing or damaged, contact service center.

#### **CAUTION:**

- \* Do not stand on chair or use as a step ladder.
- \* For optimum safety, use on even surface only!
- \* Improper use of this product or failure to use as directed can result in injury.
- \* Not intended for commercial use.
- \* Single chair tested for use at weight of 352lbs
- \* Double chair tested for use at weight of 705lbs
- \* Table tested for use at weight of 165lbs

#### PARTS LIST



#### HARDWARE LIST



#### STEP 1 - TABLE





#### STEP 2 - TABLE



# **FINISHED**



#### STEP 4- SINGLE CHAIR













#### STEP 5 - SINGLE CHAIR









## STEP 6 - SINGLE CHAIR





#### FINISHED - SINGLE CHAIR





\*\*Repeat step 4~7 to assemble the other chair.



#### STEP 8 - DOUBLE CHAIR













#### STEP 9 - DOUBLE CHAIR









### STEP 10 - DOUBLE CHAIR





### FINISHED - DOUBLE CHAIR