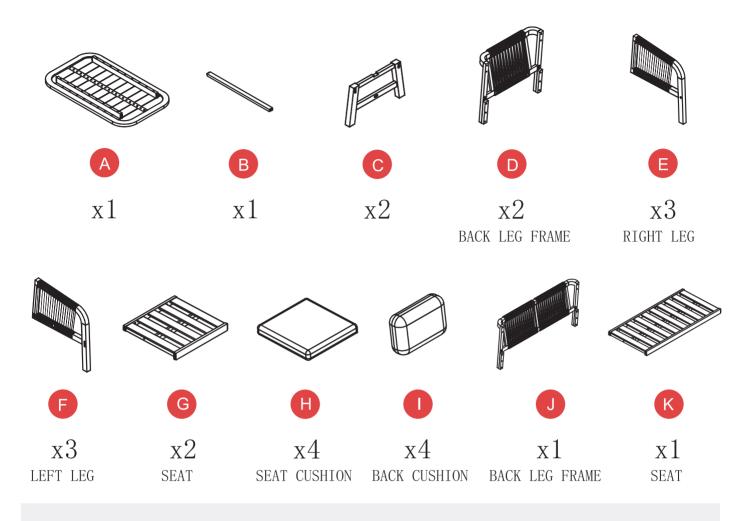

and tightened before use. Never use power tools or excessive force during assembly and tightening of bolts.
- \* Please place the chair on a flat protected surface during assembly.
- \* Before you tighten all screws, make any necessary adjustments on all legs.
- \* Should you experience any difficulty during assembly or if any parts are missing or damaged, contact service center.

#### **CAUTION:**

- \* Do not stand on chair or use as a step ladder.
- \* For optimum safety, use on even surface only!
- \* Improper use of this product or failure to use as directed can result in injury.
- \* Not intended for commercial use.
- \* Single chair tested for use at weight of 352lbs
- \* Double chair tested for use at weight of 705lbs
- \* Table tested for use at weight of 165lbs

#### PARTS LIST



#### HARDWARE LIST



#### STEP 1 - TABLE





#### STEP 2 - TABLE



# **FINISHED**



#### STEP 4- SINGLE CHAIR













#### STEP 5 - SINGLE CHAIR









## STEP 6 - SINGLE CHAIR





#### FINISHED - SINGLE CHAIR





\*\*Repeat step 4~7 to assemble the other chair.



#### STEP 8 - DOUBLE CHAIR













#### STEP 9 - DOUBLE CHAIR









### STEP 10 - DOUBLE CHAIR





### FINISHED - DOUBLE CHAIR