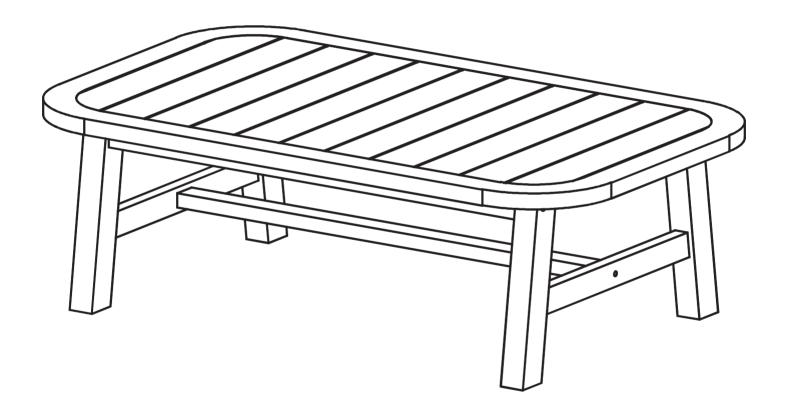

ightening of bolts.
- \* Please place the chair on a flat protected surface during assembly.
- \* Before you tighten all screws, make any necessary adjustments on all legs.
- \* Should you experience any difficulty during assembly or if any parts are missing or damaged, contact service center.

#### **CAUTION:**

- \* Do not stand on chair or use as a step ladder.
- \* For optimum safety, use on even surface only!
- \* Improper use of this product or failure to use as directed can result in injury.
- \* Not intended for commercial use.
- \* Single chair tested for use at weight of 352lbs
- \* Double chair tested for use at weight of 705lbs
- \* Table tested for use at weight of 165lbs

#### PARTS LIST



#### HARDWARE LIST



#### STEP 1 - TABLE





#### STEP 2 - TABLE



# **FINISHED**



#### STEP 4- SINGLE CHAIR













#### STEP 5 - SINGLE CHAIR









## STEP 6 - SINGLE CHAIR





#### FINISHED - SINGLE CHAIR





\*\*Repeat step 4~7 to assemble the other chair.



#### STEP 8 - DOUBLE CHAIR













#### STEP 9 - DOUBLE CHAIR









### STEP 10 - DOUBLE CHAIR





### FINISHED - DOUBLE CHAIR