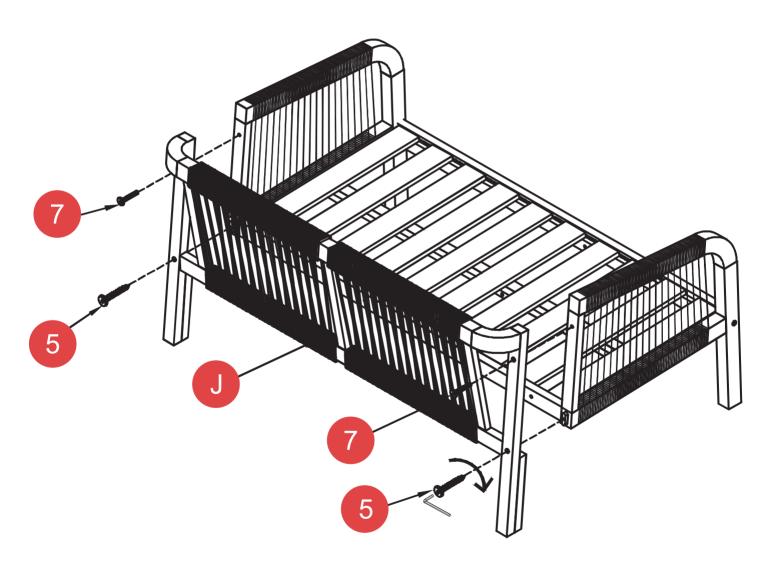

ed, contact service center.

#### **CAUTION:**

- \* Do not stand on chair or use as a step ladder.
- \* For optimum safety, use on even surface only!
- \* Improper use of this product or failure to use as directed can result in injury.
- \* Not intended for commercial use.
- \* Single chair tested for use at weight of 352lbs
- \* Double chair tested for use at weight of 705lbs
- \* Table tested for use at weight of 165lbs

#### PARTS LIST



#### HARDWARE LIST



#### STEP 1 - TABLE





#### STEP 2 - TABLE



# **FINISHED**



#### STEP 4- SINGLE CHAIR













#### STEP 5 - SINGLE CHAIR









## STEP 6 - SINGLE CHAIR





#### FINISHED - SINGLE CHAIR





\*\*Repeat step 4~7 to assemble the other chair.



#### STEP 8 - DOUBLE CHAIR













#### STEP 9 - DOUBLE CHAIR









### STEP 10 - DOUBLE CHAIR





### FINISHED - DOUBLE CHAIR