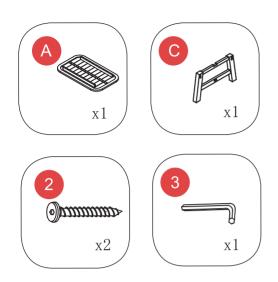

ls or excessive force during assembly and tightening of bolts.
- \* Please place the chair on a flat protected surface during assembly.
- \* Before you tighten all screws, make any necessary adjustments on all legs.
- \* Should you experience any difficulty during assembly or if any parts are missing or damaged, contact service center.

#### **CAUTION:**

- \* Do not stand on chair or use as a step ladder.
- \* For optimum safety, use on even surface only!
- \* Improper use of this product or failure to use as directed can result in injury.
- \* Not intended for commercial use.
- \* Single chair tested for use at weight of 352lbs
- \* Double chair tested for use at weight of 705lbs
- \* Table tested for use at weight of 165lbs

#### PARTS LIST



#### HARDWARE LIST



#### STEP 1 - TABLE





#### STEP 2 - TABLE



# **FINISHED**



#### STEP 4- SINGLE CHAIR













#### STEP 5 - SINGLE CHAIR









## STEP 6 - SINGLE CHAIR





#### FINISHED - SINGLE CHAIR





\*\*Repeat step 4~7 to assemble the other chair.



#### STEP 8 - DOUBLE CHAIR













#### STEP 9 - DOUBLE CHAIR









### STEP 10 - DOUBLE CHAIR





### FINISHED - DOUBLE CHAIR