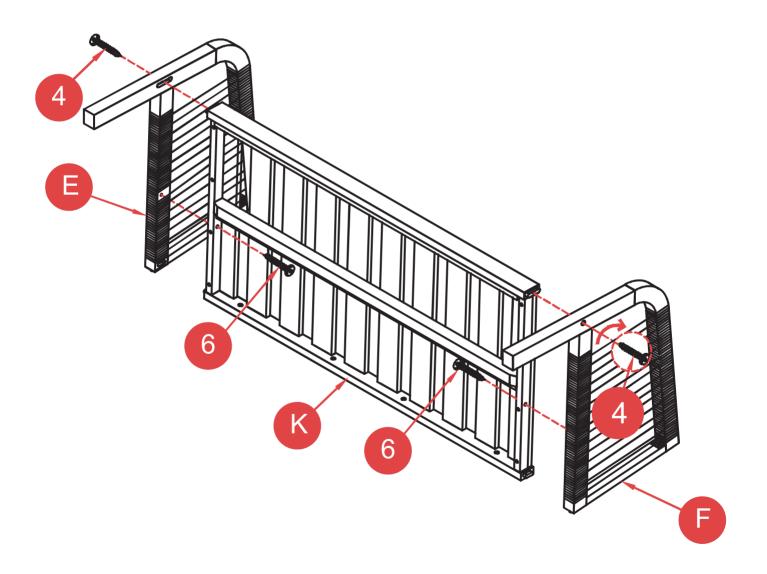

or if any parts are missing or damaged, contact service center.

#### **CAUTION:**

- \* Do not stand on chair or use as a step ladder.
- \* For optimum safety, use on even surface only!
- \* Improper use of this product or failure to use as directed can result in injury.
- \* Not intended for commercial use.
- \* Single chair tested for use at weight of 352lbs
- \* Double chair tested for use at weight of 705lbs
- \* Table tested for use at weight of 165lbs

#### PARTS LIST



#### HARDWARE LIST



#### STEP 1 - TABLE





#### STEP 2 - TABLE



# **FINISHED**



#### STEP 4- SINGLE CHAIR













#### STEP 5 - SINGLE CHAIR









## STEP 6 - SINGLE CHAIR





#### FINISHED - SINGLE CHAIR





\*\*Repeat step 4~7 to assemble the other chair.



#### STEP 8 - DOUBLE CHAIR













#### STEP 9 - DOUBLE CHAIR









### STEP 10 - DOUBLE CHAIR





### FINISHED - DOUBLE CHAIR