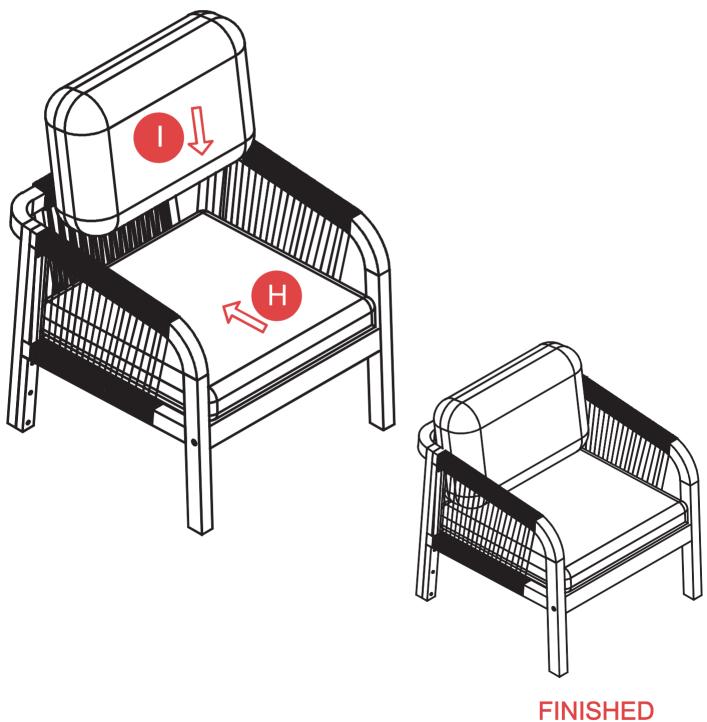

## STEP 6 - SINGLE CHAIR

#### FINISHED - SINGLE CHAIR

\*\*Repeat step 4~7 to assemble the other chair.