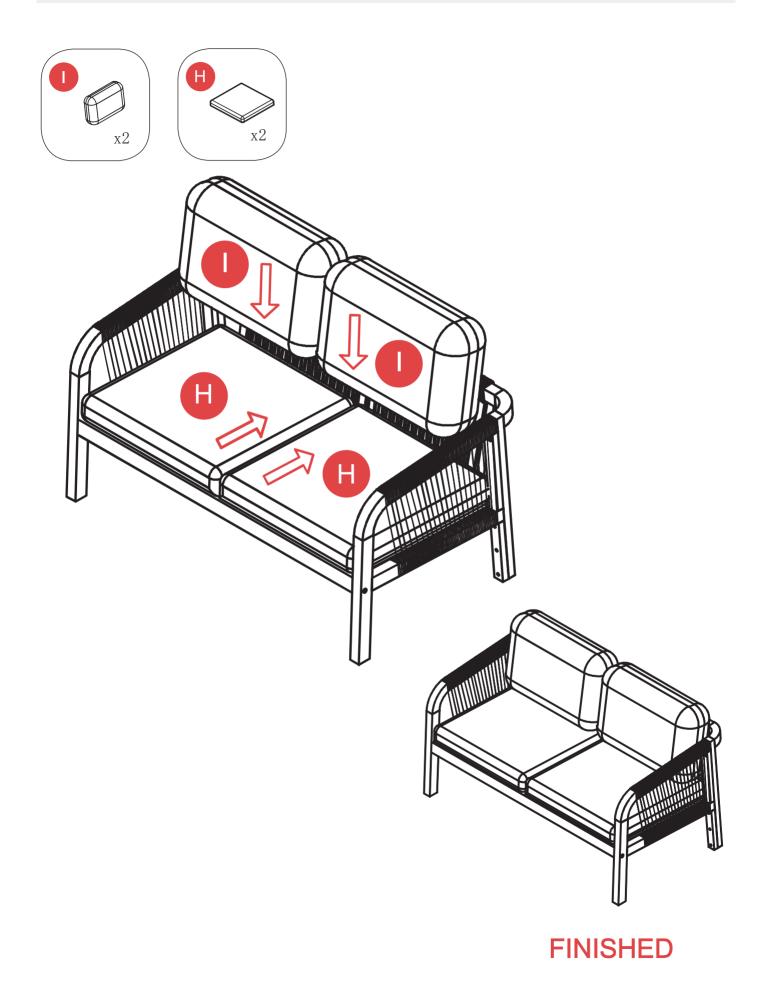

nd on chair or use as a step ladder.
- \* For optimum safety, use on even surface only!
- \* Improper use of this product or failure to use as directed can result in injury.
- \* Not intended for commercial use.
- \* Single chair tested for use at weight of 352lbs
- \* Double chair tested for use at weight of 705lbs
- \* Table tested for use at weight of 165lbs

#### PARTS LIST



#### HARDWARE LIST



#### STEP 1 - TABLE





#### STEP 2 - TABLE



# **FINISHED**



#### STEP 4- SINGLE CHAIR













#### STEP 5 - SINGLE CHAIR









## STEP 6 - SINGLE CHAIR





#### FINISHED - SINGLE CHAIR





\*\*Repeat step 4~7 to assemble the other chair.



#### STEP 8 - DOUBLE CHAIR













#### STEP 9 - DOUBLE CHAIR









### STEP 10 - DOUBLE CHAIR





### FINISHED - DOUBLE CHAIR