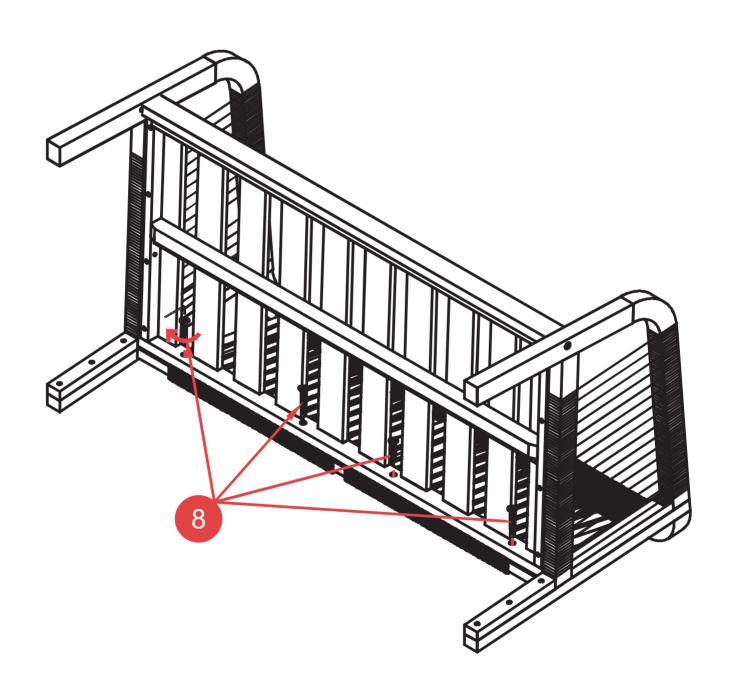

# **CAUTION:**

- \* Do not stand on chair or use as a step ladder.
- \* For optimum safety, use on even surface only!
- \* Improper use of this product or failure to use as directed can result in injury.
- \* Not intended for commercial use.
- \* Single chair tested for use at weight of 352lbs
- \* Double chair tested for use at weight of 705lbs
- \* Table tested for use at weight of 165lbs

#### PARTS LIST



#### HARDWARE LIST



#### STEP 1 - TABLE





#### STEP 2 - TABLE



# **FINISHED**



#### STEP 4- SINGLE CHAIR













#### STEP 5 - SINGLE CHAIR









## STEP 6 - SINGLE CHAIR





#### FINISHED - SINGLE CHAIR





\*\*Repeat step 4~7 to assemble the other chair.



#### STEP 8 - DOUBLE CHAIR













#### STEP 9 - DOUBLE CHAIR









### STEP 10 - DOUBLE CHAIR





### FINISHED - DOUBLE CHAIR