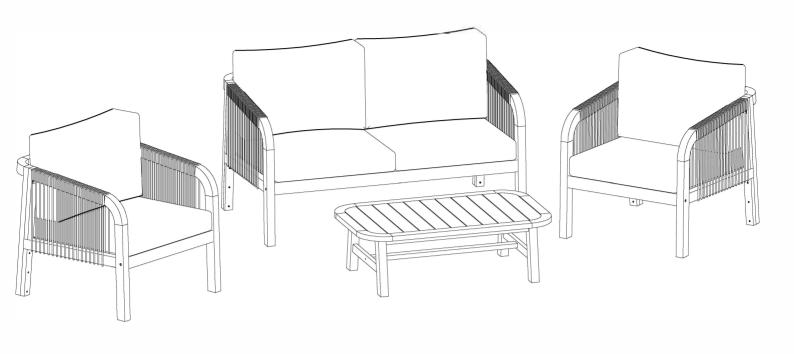

# **COLUMBUS 4PC SEATING SET**

## **ASSEMBLY INSTRUCTIONS**

ITEM#: HUC39509 & HUC39508 & HUC37891 SKU# 810580569

#### **ASSEMBLY INSTRUCTIONS**

- \* Before assembling, make sure that you lay out and identify all parts listed in the parts list.
- \* Keep children away during assembly. This item contains small parts which can be swallowed by children.
- \* All bolts should be hand tightened before use. Never use power tools or excessive force during assembly and tightening of bolts.
- \* Please place the chair on a flat protected surface during assembly.
- \* Before you tighten all screws, make any necessary adjustments on all legs.
- \* Should you experience any difficulty during assembly or if any parts are missing or damaged, contact service center.

#### **CAUTION:**

- \* Do not