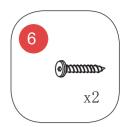

the chair on a flat protected surface during assembly.
- \* Before you tighten all screws, make any necessary adjustments on all legs.
- \* Should you experience any difficulty during assembly or if any parts are missing or damaged, contact service center.

#### **CAUTION:**

- \* Do not stand on chair or use as a step ladder.
- \* For optimum safety, use on even surface only!
- \* Improper use of this product or failure to use as directed can result in injury.
- \* Not intended for commercial use.
- \* Single chair tested for use at weight of 352lbs
- \* Double chair tested for use at weight of 705lbs
- \* Table tested for use at weight of 165lbs

#### PARTS LIST



#### HARDWARE LIST



#### STEP 1 - TABLE





#### STEP 2 - TABLE



# **FINISHED**



#### STEP 4- SINGLE CHAIR













#### STEP 5 - SINGLE CHAIR









## STEP 6 - SINGLE CHAIR





#### FINISHED - SINGLE CHAIR





\*\*Repeat step 4~7 to assemble the other chair.



#### STEP 8 - DOUBLE CHAIR













#### STEP 9 - DOUBLE CHAIR









### STEP 10 - DOUBLE CHAIR





### FINISHED - DOUBLE CHAIR