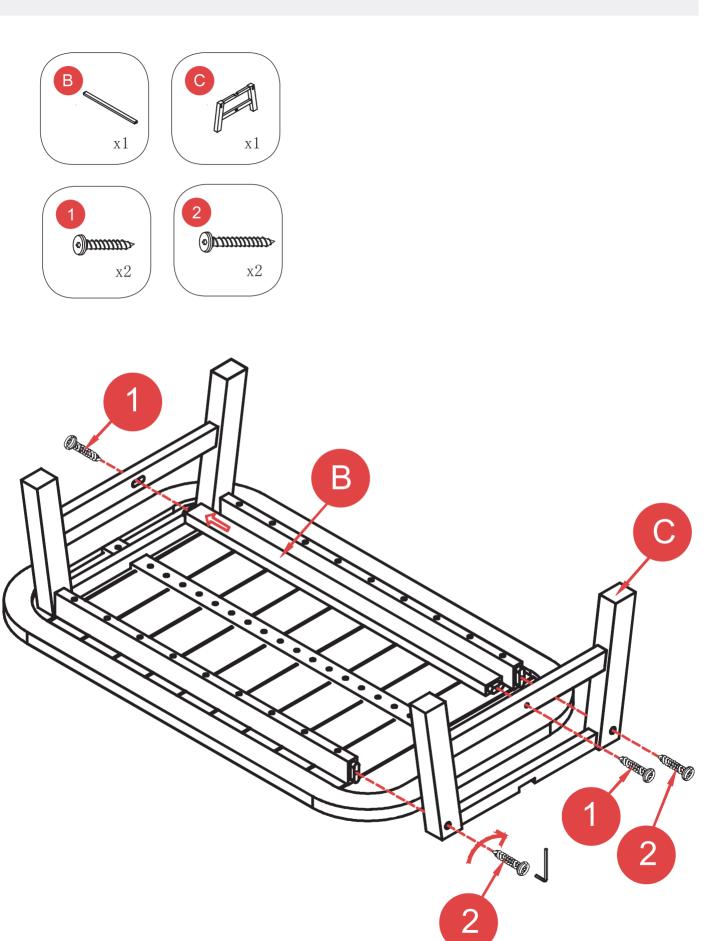

ing assembly and tightening of bolts.
- \* Please place the chair on a flat protected surface during assembly.
- \* Before you tighten all screws, make any necessary adjustments on all legs.
- \* Should you experience any difficulty during assembly or if any parts are missing or damaged, contact service center.

#### **CAUTION:**

- \* Do not stand on chair or use as a step ladder.
- \* For optimum safety, use on even surface only!
- \* Improper use of this product or failure to use as directed can result in injury.
- \* Not intended for commercial use.
- \* Single chair tested for use at weight of 352lbs
- \* Double chair tested for use at weight of 705lbs
- \* Table tested for use at weight of 165lbs

#### PARTS LIST



#### HARDWARE LIST



#### STEP 1 - TABLE





#### STEP 2 - TABLE



# **FINISHED**



#### STEP 4- SINGLE CHAIR













#### STEP 5 - SINGLE CHAIR









## STEP 6 - SINGLE CHAIR





#### FINISHED - SINGLE CHAIR





\*\*Repeat step 4~7 to assemble the other chair.



#### STEP 8 - DOUBLE CHAIR













#### STEP 9 - DOUBLE CHAIR









### STEP 10 - DOUBLE CHAIR





### FINISHED - DOUBLE CHAIR