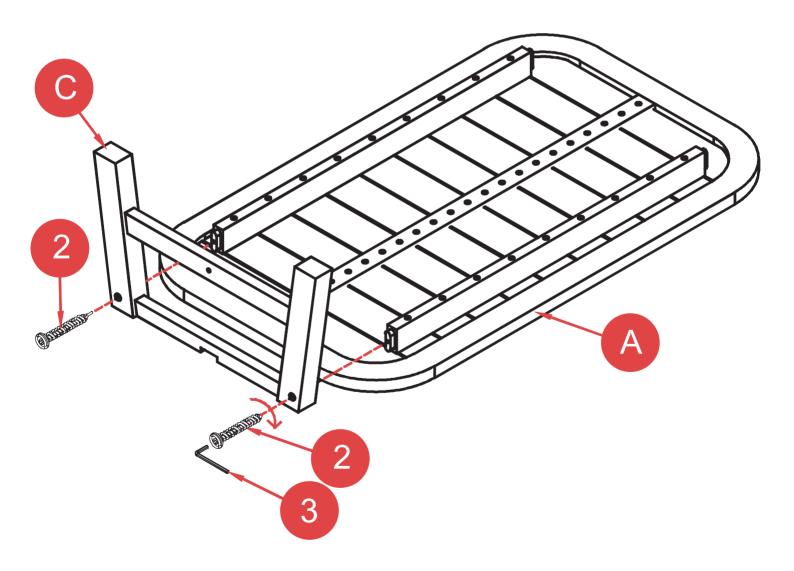

or excessive force during assembly and tightening of bolts.
- \* Please place the chair on a flat protected surface during assembly.
- \* Before you tighten all screws, make any necessary adjustments on all legs.
- \* Should you experience any difficulty during assembly or if any parts are missing or damaged, contact service center.

#### **CAUTION:**

- \* Do not stand on chair or use as a step ladder.
- \* For optimum safety, use on even surface only!
- \* Improper use of this product or failure to use as directed can result in injury.
- \* Not intended for commercial use.
- \* Single chair tested for use at weight of 352lbs
- \* Double chair tested for use at weight of 705lbs
- \* Table tested for use at weight of 165lbs

#### PARTS LIST



#### HARDWARE LIST



#### STEP 1 - TABLE





#### STEP 2 - TABLE



# **FINISHED**



#### STEP 4- SINGLE CHAIR













#### STEP 5 - SINGLE CHAIR









## STEP 6 - SINGLE CHAIR





#### FINISHED - SINGLE CHAIR





\*\*Repeat step 4~7 to assemble the other chair.



#### STEP 8 - DOUBLE CHAIR













#### STEP 9 - DOUBLE CHAIR









### STEP 10 - DOUBLE CHAIR





### FINISHED - DOUBLE CHAIR