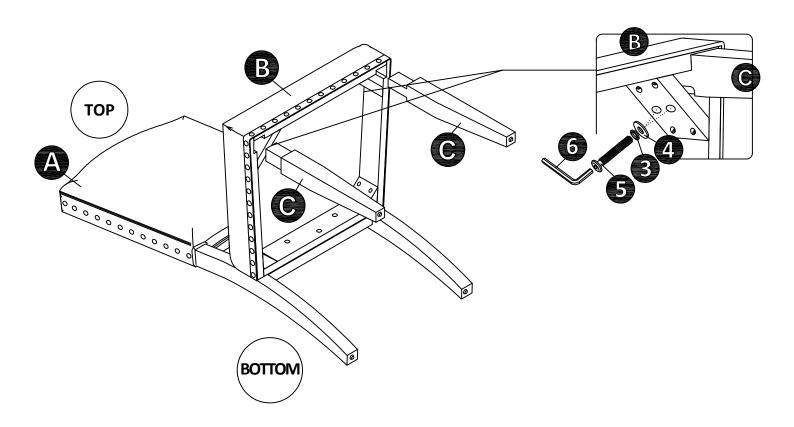

## STEP 2

Attach the Front Leg (C) to the Seat Box W/Seat Cushion (B) with Flat Washer (4), Spring Washer (3) and Medium Bolt (5) using Allen Key (6).

#### HARDWARE NEEDED: