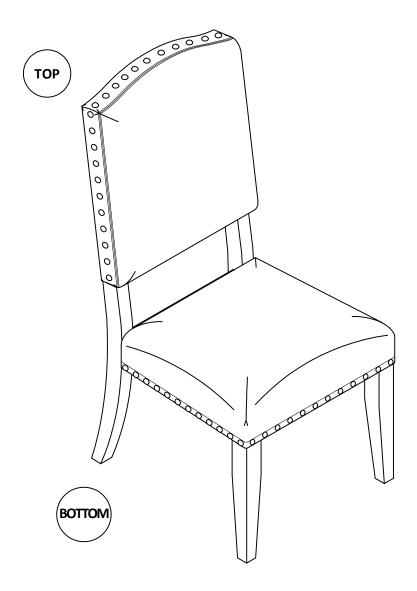

#### STEP 1

Place the Chair Back (A) facing up on a soft smooth surface. Attach the Seat Box W/Seat Cushion (B) to the Chair Back (A) by inserting Flat Washer (4), Spring Washer (3), Long Bolt (1) into the holes at the corner block of the Seat Cushion (B). Attach the back of the Seat Box W/Seat Cushion (B) to the Chair Back (A) by inserting Flat Washer (4), Spring Washer (3), Short Bolt (2) into the rear bar of the Seat Box W/Seat Cushion (B) using Allen Key (6). Do not fully tighten bolts in this step.