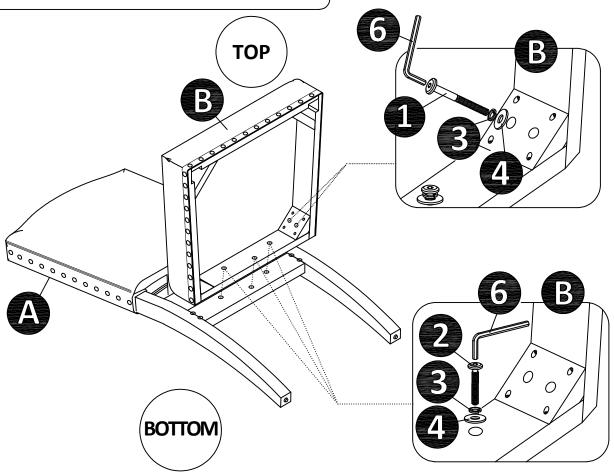

#### STEP 1

Place the Chair Back (A) facing up on a soft smooth surface. Attach the Seat Box W/Seat Cushion (B) to the Chair Back (A) by inserting Flat Washer (4), Spring Washer (3), Long Bolt (1) into the holes at the corner block of the Seat Cushion (B). Attach the back of the Seat Box W/Seat Cushion (B) to the Chair Back (A) by inserting Flat Washer (4), Spring Washer (3), Short Bolt (2) into the rear bar of the Seat Box W/Seat Cushion (B) using Allen Key (6). Do not fully tighten bolts in this step.

#### HARDWARE NEEDED: