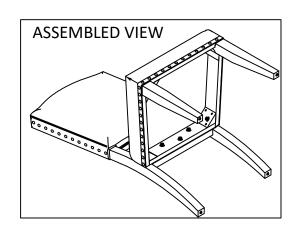

## STEP 3

#### HARDWARE NEEDED:

Carefully turn the assembled chair upright. Make sure the chair is level and fully tighten all bolts at this time using Allen Key (6). Repeat steps 1 through 3 to assemble any remaining chairs. Assembly is now complete.