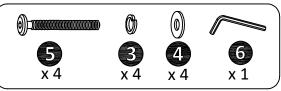

## **HARDWARE LIST**

LONG BOLT x 8 pcs  $\emptyset \frac{1}{4}$ " x 75 mm

FLAT WASHER x 22 pcs 0.5/16" x 19 mm

SHORT BOLT x 6 pcs  $\emptyset \frac{1}{4}$ " x 40 mm

MEDIUM BOLT x 8 pcs  $\emptyset \frac{1}{4}$ " x 50 mm

SPRING WASHER x 22 pcs 0.5/16 x 13 mm

ALLEN KEY x 1 pc Ø 4 mm