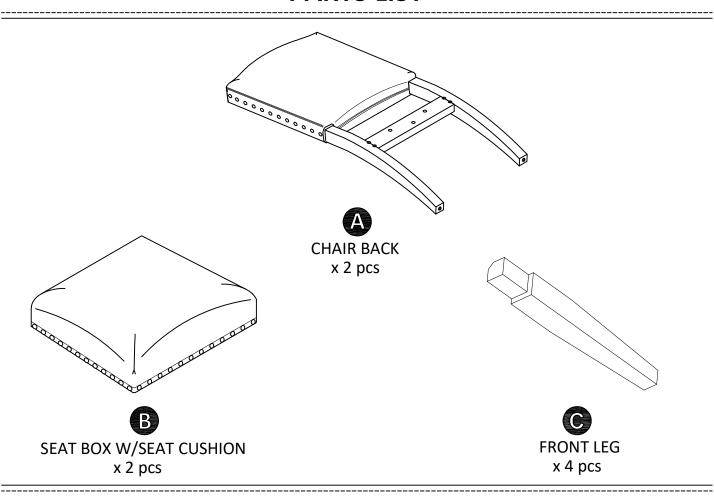

#### **PARTS LIST**

#### STEP 1

Place the Chair Back (A) facing up on a soft smooth surface. Attach the Seat Box W/Seat Cushion (B) to the Chair Back (A) by inserting Flat Washer (4), Spring Washer (3), Long Bolt (1) into the holes at the corner block of the Seat Cushion (B). Attach the back of the Seat Box W/Seat Cushion (B) to the Chair Back (A) by inserting Flat Washer (4), Spring Washer (3), Short Bolt (2) into the rear bar of the Seat Box W/Seat Cushion (B) using Allen Key (6). Do not fully tighten bolts in this step.

## STEP 2

Attach the Front Leg (C) to the Seat Box W/Seat Cushion (B) with Flat Washer (4), Spring Washer (3) and Medium Bolt (5) using Allen Key (6).