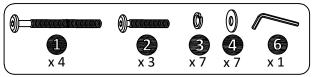

## **HARDWARE LIST**

LONG BOLT x 8 pcs  $\emptyset \frac{1}{4}$ " x 75 mm

FLAT WASHER x 22 pcs 0.5/16" x 19 mm

SHORT BOLT x 6 pcs  $\emptyset \frac{1}{4}$ " x 40 mm

MEDIUM BOLT x 8 pcs  $\emptyset \frac{1}{4}$ " x 50 mm

SPRING WASHER x 22 pcs 0.5/16 x 13 mm

ALLEN KEY x 1 pc Ø 4 mm