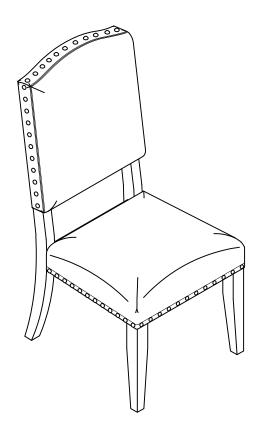

#### **ASSEMBLY INSTRUCTION**

ITEM#: HN500S SKU#: 810511022

# **2PK UPHOLSTERED CHAIR**

#### **GENERAL BEST PRACTICES FOR ASSEMBLY:**

- \* Please read the assembly instructions prior to assembling this product.
- \* Determine you have adequate space for assembly.
- \* Assembly by two adults is recommended.
- \* Assemble on soft surfaces to prevent damage to product finish.
- \* Keep children away during assembly. This item contains small parts which can be swallowed by children.
- \* Do not discard any of the packaging until you have checked that you have all the parts and hardware.
- \* Retain the assembly instructions for future reference.
- \* The manufacturer will not accept responsibility for unauthorized repairs or modifications to this product.
- \* This product is for residen