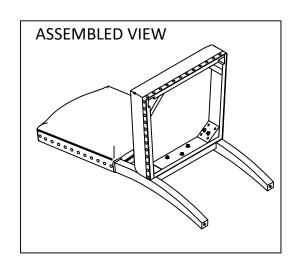

#### HARDWARE NEEDED:

Carefully turn the assembled chair upright. Make sure the chair is level and fully tighten all bolts at this time using Allen Key (6). Repeat steps 1 through 3 to assemble any remaining chairs. Assembly is now complete.