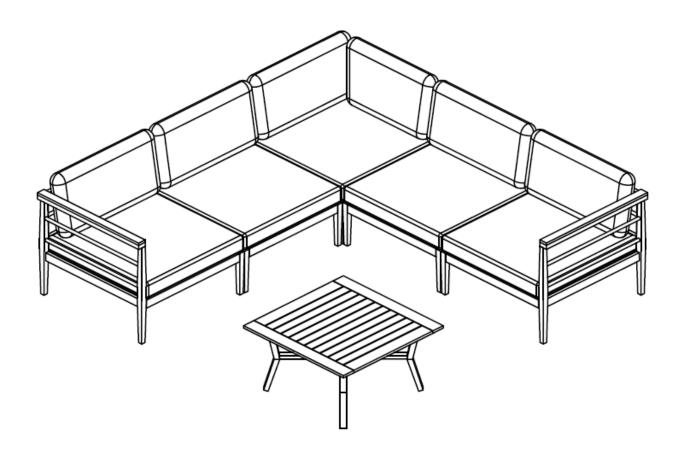

# Outdoor Aluminum Sectional Sofa Set with Cushions

Carefully unpack and identify each component before beginning assembly. Before you begin, please refer to parts list to make sure that you have all parts. Please take care when assembling the unit and always place the parts on a clean, soft surface. If you require assistance with assembly or parts, please call 888-357-7263.