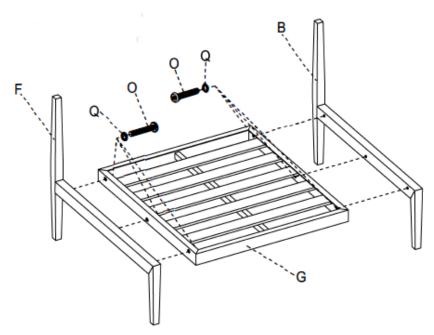

NOTE: Bolt here without washer.

NOTE: From step 5 to step 6 is for Armless Sofa assembly. Please find parts B, F, G, H firstly.

**Step 5** Attach Left Leg (B) and Right Leg (F) to the Armless Seat Panel (G) by using 6 Washers (Q) and 6 long Bolts (O).