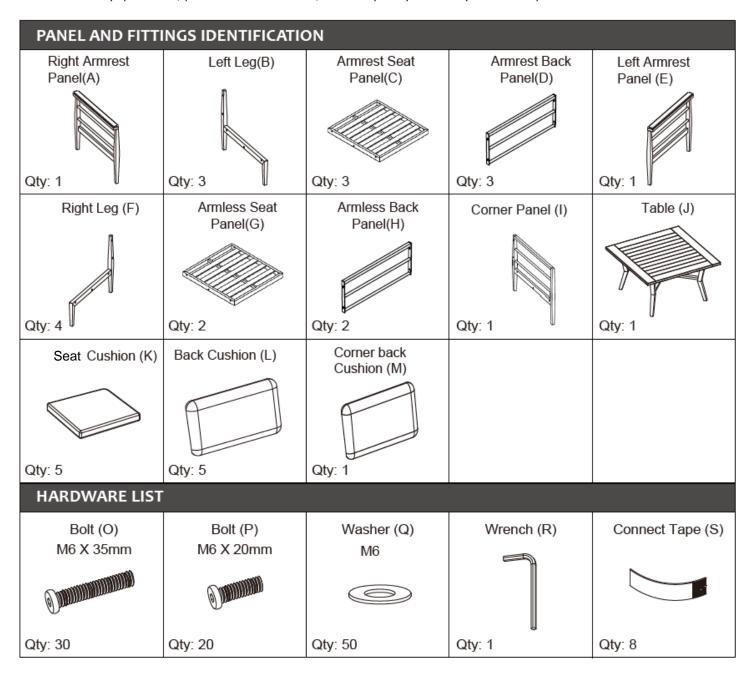

|                       | Sketch Map | Left Armrest<br>Panel (E) | Right Leg (F)    | Armrest Seat Panel(C) | Armrest Back<br>Panel(D) |
|-----------------------|------------|---------------------------|------------------|-----------------------|--------------------------|
| Left Armrest<br>Sofa  |            |                           |                  |                       |                          |
|                       | Sketch Map | Right Armrest<br>Panel(A) | Left Leg(B)      | Armrest Seat Panel(C) | Armrest Back<br>Panel(D) |
| Right Armrest<br>Sofa |            |                           |                  |                       |                          |
|                       | Sketch Map | Left Leg(B)               | Right Leg (F)    | Armless Seat Panel(G) | Armless Back<br>Panel(H) |
| Armless Sofa          |            |                           |                  |                       |                          |
|                       | Sketch Map | Right Leg (F)             | Corner Panel (I) | Armrest Seat Panel(C) | Armrest Back<br>Panel(D) |
| Corner Sofa           |            |                           |                  |                       |                          |