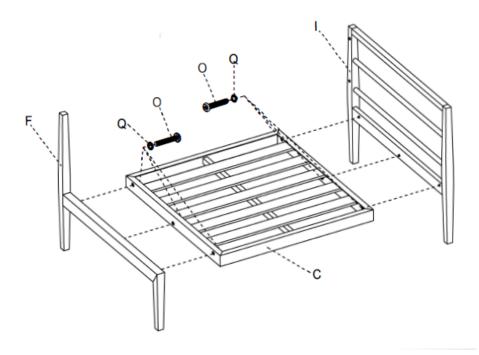

NOTE: From step 1 to step 2 is for Right Armrest Sofa assembly. Please find parts A, B, C, D firstly.

**Step 1** Attach Right Armrest Panel (A) and Left Leg (B) to Armrest Seat Panel (C) by using 6 Washers (Q) and 6 long Bolts (O).

Step 2 Attach Armrest Back Panel (D) to Right Armrest Panel (A) and Left Leg (B) and Armrest Seat Panel (C) by using 4 washers (Q) and 4 short Bolts (P).

NOTE: From step 3 to step 4 is for Left Armrest Sofa assembly. Please find parts C, D, E, F firstly.