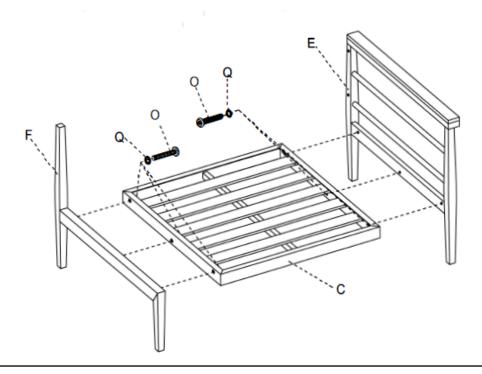

**Step 3** Attach Right Leg (F) and Left Armrest Panel (E) to Armrest Seat Panel (C) by using 6 Washers (Q) and 6 long Bolts (O).

Step 4 Attach Armrest Back Panel (D) to Right Leg (F) and Left Armrest Panel (E) and Armrest Seat Panel (C) by using 4 washers (Q) and 4 short Bolts (P).