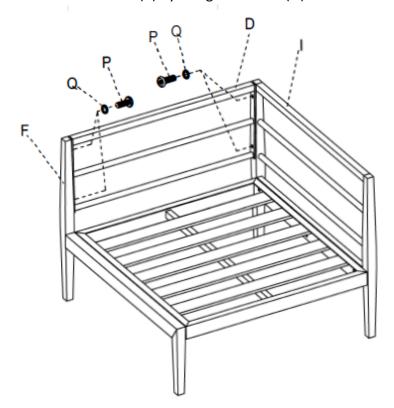

**Step 7** Attach Right Leg (F) and Corner Panel (I) to Armrest Seat Panel(C) by using 6 Washers (Q) and 6 long Bolts (O).

Step 8 Attach Armrest Back Panel (D) to Right Leg (F) and Corner Panel (I) and Armrest Seat Panel(C) by using 4 washers (Q) and 4 short Bolts (P).