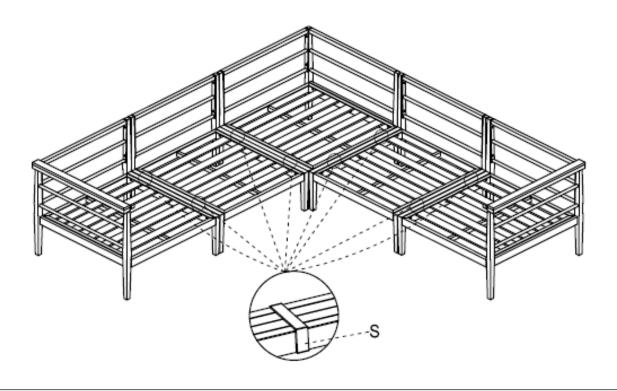

**Step 9** Connect the Corner Sofa (K) to the Left & Right Loveseat sofa by using 4 connect tape (S).

Step 10 Put on Back Cushion (K) and Seat Cushion (L & M). Please make sure all bolts are properly tightened before use.