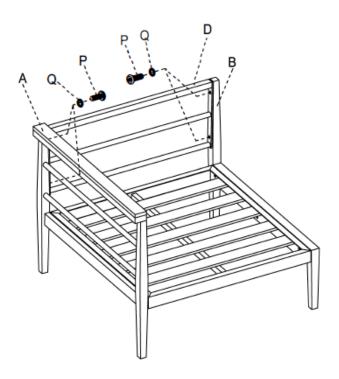

Step 2 Attach Armrest Back Panel (D) to Right Armrest Panel (A) and Left Leg (B) and Armrest Seat Panel (C) by using 4 washers (Q) and 4 short Bolts (P).

NOTE: From step 3 to step 4 is for Left Armrest Sofa assembly. Please find parts C, D, E, F firstly.