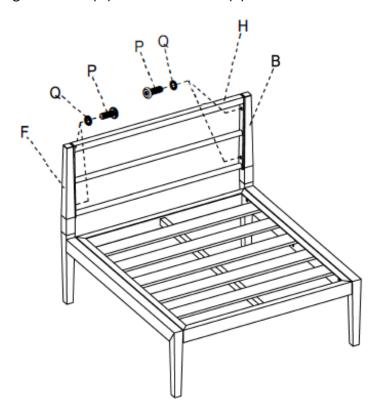

Step 6 Attach Armless Back Panel (H) to Left Leg (B) and Right Leg (F) and Armless Seat Panel (G) by using 4 washers (Q) and 4 short Bolts (P).

NOTE: From step 7 to step 8 is for Corner Sofa assembly. Please find parts C, D, I, F firstly.