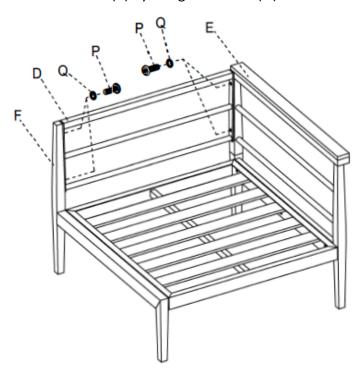

Step 2 Attach Armrest Back Panel (D) to Right Armrest Panel (A) and Left Leg (B) and Armrest Seat Panel (C) by using 4 washers (Q) and 4 short Bolts (P).

NOTE: From step 3 to step 4 is for Left Armrest Sofa assembly. Please find parts C, D, E, F firstly.

**Step 3** Attach Right Leg (F) and Left Armrest Panel (E) to Armrest Seat Panel (C) by using 6 Washers (Q) and 6 long Bolts (O).

Step 4 Attach Armrest Back Panel (D) to Right Leg (F) and Left Armrest Panel (E) and Armrest Seat Panel (C) by using 4 washers (Q) and 4 short Bolts (P).