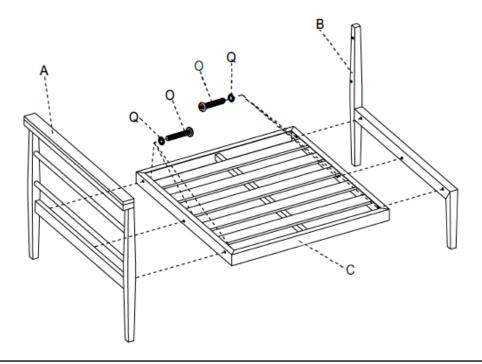

**Step 3** Attach Right Leg (F) and Left Armrest Panel (E) to Armrest Seat Panel (C) by using 6 Washers (Q) and 6 long Bolts (O).

Step 4 Attach Armrest Back Panel (D) to Right Leg (F) and Left Armrest Panel (E) and Armrest Seat Panel (C) by using 4 washers (Q) and 4 short Bolts (P).